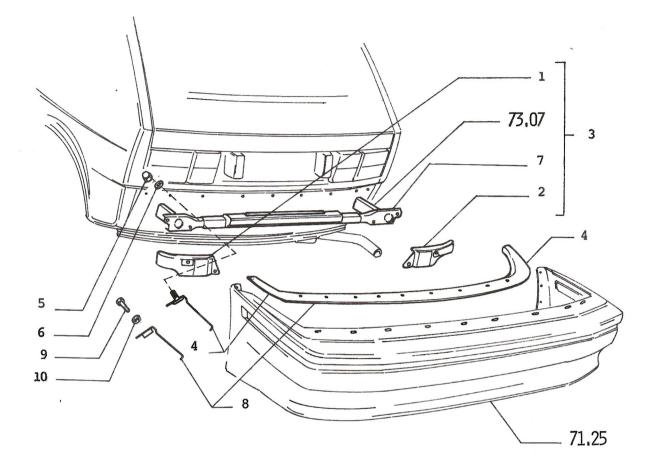

OUTER BODY PANELS

JULY 1991.

PROTECTION

### PROTECTION

71.06

| 1. | 17674007(22,47,11)SCREW (M 12 x 32) |
|----|-------------------------------------|
|    | 15904107 (58,50) SCREW              |
| 2. | 46625537(22,47,11)SHIM              |
| 3. | 14219290(22,47,11)NUT               |
| 4. | 12624107(22,47,11)WASHER            |
|    | 12637807(22,47,11)WASHER            |
| 5. | 15688507(22,47,11)SCREW (M 10 x 22) |
| 6. | 46625355 (22) PROTECTION            |
|    | 46628001 (47,11) PROTECTION (*1)    |
|    | 46629249(47,11,58)PROTECTION        |
|    | 46634191 (50) PROTECTION            |

NOTE 1: CANCELLED ITEM

**PROTECTION ITEMS** 