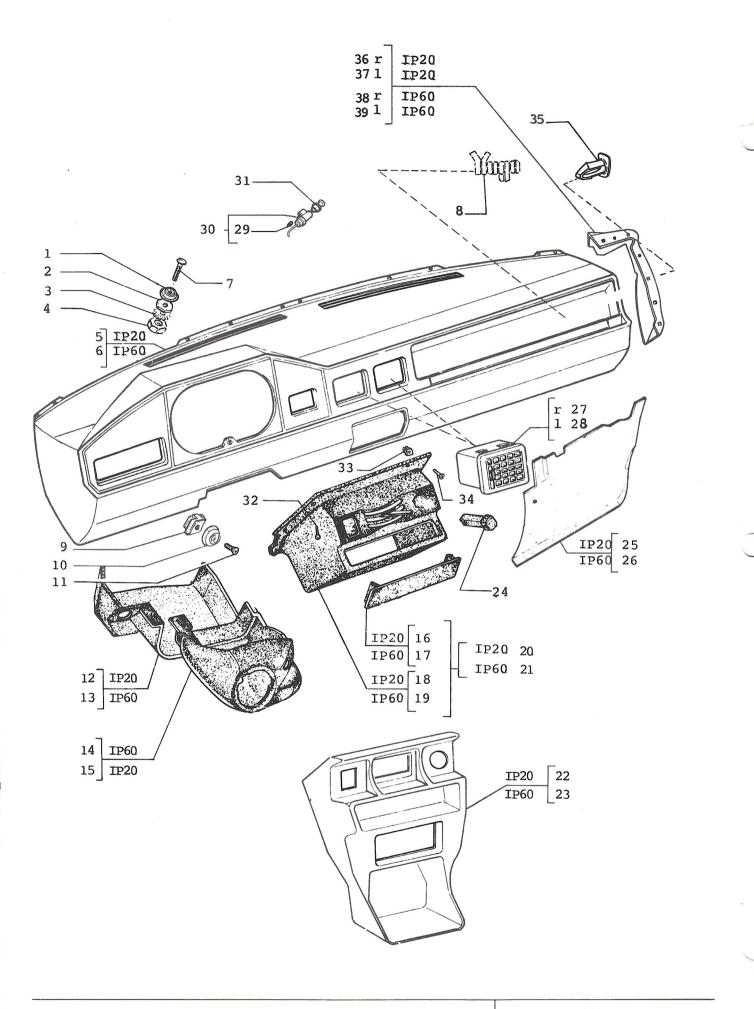

## INSTRUMENT PANEL AND RELEVANT COMPONENTS

71.02

|              |                  | 71.02                                                        |
|--------------|------------------|--------------------------------------------------------------|
| 1.           | 4369036          | SHIM/PANEL – DASH                                            |
| 2.           | 4369037          | SHIM/PANEL - DASH                                            |
| 3.           | 12598271         | WASHER                                                       |
| 4.           | 15896211         | NUT                                                          |
| 5.           | 1619828          | PANEL – DASH IP20                                            |
| 6.           | 46620733         | PANEL – DASH IP20<br>PANEL – DASH IP60                       |
| 0.           | 46625084 (22)    |                                                              |
|              |                  | PANEL – DASH IP60                                            |
|              |                  | PANEL – DASH IP60                                            |
|              | 46631301 (58)    | PANEL – DASH IP60                                            |
|              | 46628714 (48)    | PANEL – DASH IP60                                            |
|              | 46634166 (50)    | PANEL – DASH IP60                                            |
| 7.           | 4433619          | SCREW/PANEL - DASH                                           |
| 8.           | 46620168         | EMBLEM – DASH PANEL                                          |
| 9.           | 14219290         | CLIP                                                         |
| 10.          | 4387464          | SHIM/PANEL - DASH                                            |
| 11.          | 15645707         | SCREW                                                        |
| 12.          | 1619834          | COVER - STEERING COLUMN IP20                                 |
| 13.          | 1619835          | COVER - STEERING COLUMN 1720                                 |
| 14。          | 1619804          | COVER - STEERING COLOMN 1980<br>COVER - STEERING COLUMN 1960 |
| 170          | 46633781 (50)    | COVER - STEERING COLOMN 1P80<br>COVER - STEERING COLUMN 1P60 |
| 15.          | 1619805          |                                                              |
| 16.          |                  | COVER - STEERING COLUMN IP20                                 |
|              | 1619800          | FACEPLATE - CONSOLE IP20                                     |
| 17.          | 1619801          | FACEPLATE - CONSOLE IP60                                     |
| 18.          | 1619818          | PANEL - IP20                                                 |
|              | 46622632 (98)    | PANEL - IP20                                                 |
| 19.          | 1619819          | PANEL - IP60                                                 |
|              | 46622633 (98)    | PANEL - IP60                                                 |
| 20.          | 1619820          | CONSOLE IP20                                                 |
|              | 46622630 (98)    | CONSOLE IP20                                                 |
| 21.          | 1619821          | CONSOLE IP60                                                 |
|              | 46622631 (98)    | CONSOLE IP60                                                 |
| 22.          | 1619822          | CONSOLE - RADIO/UTILITY IP 20 (*1)                           |
|              | 91703760         | CONSOLE - RADIO/UTILITY IP 20 (*2)                           |
| 23.          | 1619823          | CONSOLE - RADIO/UTILITY IP 60 (*1)                           |
| <u>د</u> ر م | 91703759         |                                                              |
|              |                  | CONSOLE - RADIO/UTILITY IP 60 (*2)                           |
|              |                  | 8)CONSOLE - RADIO/UTILITY IP 60                              |
|              | 46635560 (50     | CONSOLE - RADIO UTILITY IP 60                                |
| <b>a b</b>   | 46624461 (31)    | CONSOLE - RADIO/UTILITY IP 60                                |
| 24.          | 4375263          | KNOB - HEATER CONTROL LEVER                                  |
| 25.          | 46621447         | PANEL UNDER DASHBOARD IP20                                   |
| 26.          | 46621448         | PANEL UNDER DASHBOARD 1P60                                   |
|              | 46631436 (58,50) | PANEL UNDER DASHBOARD IP60                                   |
| 27.          | 4455049          | VENT R/H                                                     |
| 28.          | 4455050          | VENT L/H                                                     |
| 29.          | 14142390         | BULB                                                         |
|              | 14143790 (27)    | BULB                                                         |
|              |                  | 5425                                                         |

## INSTRUMENT PANEL AND RELEVANT COMPONENTS

71.02

| 30.    | 4296864<br>46621394 (27)<br>46622831 (27)<br>46624655 (31)<br>46634419 (58,50) | HOUSING-CIG/LIGHTER<br>HOUSING-CIG/LIGHTER<br>HOUSING-CIG/LIGHTER (ISKRA) (*3)<br>HOUSING-CIG/LIGHTER<br>HOUSING-CIG/LIGHTER |
|--------|--------------------------------------------------------------------------------|------------------------------------------------------------------------------------------------------------------------------|
| 31.    | 4296865                                                                        | ELEMENT-CIG/LIGHTER                                                                                                          |
|        | 46621395 (27)                                                                  | ELEMENT-CIG/LIGHTER (ISKRA) (*3)                                                                                             |
|        | 46622832 (27)                                                                  | ELEMENT-CIG/LIGHTER                                                                                                          |
|        | 46624656 (31)                                                                  | ELEMENT-CIG/LIGHTER                                                                                                          |
|        | 46634420 (58,50)                                                               | ELEMENT-CIG/LIGHTER                                                                                                          |
| 32.    | 15904707                                                                       | SCREW                                                                                                                        |
| 33.    | 14203780                                                                       | CLIP                                                                                                                         |
| 34.    | 15904507                                                                       | SCREW                                                                                                                        |
| 35.    | 4452106                                                                        | CLIP                                                                                                                         |
| 36.    | 46621950                                                                       | SPACER R/H IP20                                                                                                              |
| 37.    | 46621951                                                                       | SPACER L/H IP20                                                                                                              |
| 38.    | 46621914                                                                       | SPACER R/H IP60                                                                                                              |
| 39.    | 46621915                                                                       | SPACER L/H IP60                                                                                                              |
| NOTE 1 | : 1 ST TYPE USED UP                                                            | TO CAR No 10244 VIN 367700                                                                                                   |
| NOTE 2 |                                                                                | OM CAR No 10245 VIN 367701                                                                                                   |