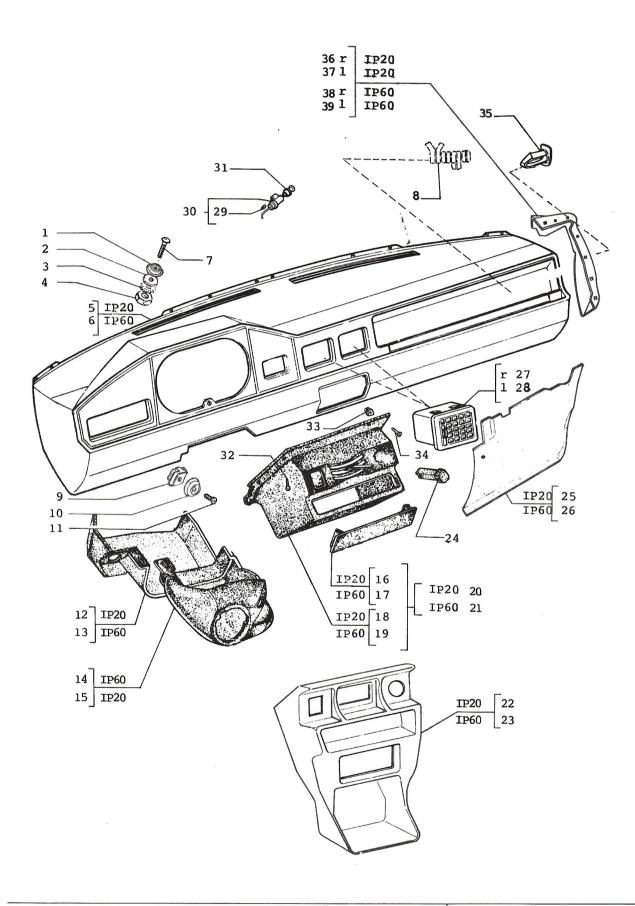

## INSTRUMENT PANEL AND RELEVANT COMPONENTS

71.02

|              |                  | 71.02                                                        |
|--------------|------------------|--------------------------------------------------------------|
| 1.           | 4369036          | SHIM/PANEL – DASH                                            |
| 2.           | 4369037          | SHIM/PANEL - DASH                                            |
| 3.           | 12598271         | WASHER                                                       |
| 4.           | 15896211         | NUT                                                          |
| 5.           | 1619828          | PANEL – DASH IP20                                            |
| 6.           | 46620733         | PANEL – DASH IP20<br>PANEL – DASH IP60                       |
| 0.           | 46625084 (22)    |                                                              |
|              |                  | PANEL – DASH IP60                                            |
|              |                  | PANEL – DASH IP60                                            |
|              | 46631301 (58)    | PANEL – DASH IP60                                            |
|              | 46628714 (48)    | PANEL – DASH IP60                                            |
|              | 46634166 (50)    | PANEL – DASH IP60                                            |
| 7.           | 4433619          | SCREW/PANEL - DASH                                           |
| 8.           | 46620168         | EMBLEM – DASH PANEL                                          |
| 9.           | 14219290         | CLIP                                                         |
| 10.          | 4387464          | SHIM/PANEL - DASH                                            |
| 11.          | 15645707         | SCREW                                                        |
| 12.          | 1619834          | COVER - STEERING COLUMN IP20                                 |
| 13.          | 1619835          | COVER - STEERING COLUMN 1720                                 |
| 14。          | 1619804          | COVER - STEERING COLOMN 1980<br>COVER - STEERING COLUMN 1960 |
| 170          | 46633781 (50)    | COVER - STEERING COLOMN 1P80<br>COVER - STEERING COLUMN 1P60 |
| 15.          | 1619805          |                                                              |
| 16.          |                  | COVER - STEERING COLUMN IP20                                 |
|              | 1619800          | FACEPLATE - CONSOLE IP20                                     |
| 17.          | 1619801          | FACEPLATE - CONSOLE IP60                                     |
| 18.          | 1619818          | PANEL - IP20                                                 |
|              | 46622632 (98)    | PANEL - IP20                                                 |
| 19.          | 1619819          | PANEL - IP60                                                 |
|              | 46622633 (98)    | PANEL - IP60                                                 |
| 20.          | 1619820          | CONSOLE IP20                                                 |
|              | 46622630 (98)    | CONSOLE IP20                                                 |
| 21.          | 1619821          | CONSOLE IP60                                                 |
|              | 46622631 (98)    | CONSOLE IP60                                                 |
| 22.          | 1619822          | CONSOLE - RADIO/UTILITY IP 20 (*1)                           |
|              | 91703760         | CONSOLE - RADIO/UTILITY IP 20 (*2)                           |
| 23.          | 1619823          | CONSOLE - RADIO/UTILITY IP 60 (*1)                           |
| <u>د</u> ر م | 91703759         |                                                              |
|              |                  | CONSOLE - RADIO/UTILITY IP 60 (*2)                           |
|              |                  | 8)CONSOLE - RADIO/UTILITY IP 60                              |
|              | 46635560 (50     | CONSOLE - RADIO UTILITY IP 60                                |
| <b>a b</b>   | 46624461 (31)    | CONSOLE - RADIO/UTILITY IP 60                                |
| 24.          | 4375263          | KNOB - HEATER CONTROL LEVER                                  |
| 25.          | 46621447         | PANEL UNDER DASHBOARD IP20                                   |
| 26.          | 46621448         | PANEL UNDER DASHBOARD 1P60                                   |
|              | 46631436 (58,50) | PANEL UNDER DASHBOARD IP60                                   |
| 27.          | 4455049          | VENT R/H                                                     |
| 28.          | 4455050          | VENT L/H                                                     |
| 29.          | 14142390         | BULB                                                         |
|              | 14143790 (27)    | BULB                                                         |
|              |                  | 5425                                                         |

## INSTRUMENT PANEL AND RELEVANT COMPONENTS

71.02

| 30.    | 4296864<br>46621394 (27)<br>46622831 (27)<br>46624655 (31)<br>46634419 (58,50) | HOUSING-CIG/LIGHTER<br>HOUSING-CIG/LIGHTER<br>HOUSING-CIG/LIGHTER (ISKRA) (*3)<br>HOUSING-CIG/LIGHTER<br>HOUSING-CIG/LIGHTER |
|--------|--------------------------------------------------------------------------------|------------------------------------------------------------------------------------------------------------------------------|
| 31.    | 4296865                                                                        | ELEMENT-CIG/LIGHTER                                                                                                          |
|        | 46621395 (27)                                                                  | ELEMENT-CIG/LIGHTER (ISKRA) (*3)                                                                                             |
|        | 46622832 (27)                                                                  | ELEMENT-CIG/LIGHTER                                                                                                          |
|        | 46624656 (31)                                                                  | ELEMENT-CIG/LIGHTER                                                                                                          |
|        | 46634420 (58,50)                                                               | ELEMENT-CIG/LIGHTER                                                                                                          |
| 32.    | 15904707                                                                       | SCREW                                                                                                                        |
| 33.    | 14203780                                                                       | CLIP                                                                                                                         |
| 34.    | 15904507                                                                       | SCREW                                                                                                                        |
| 35.    | 4452106                                                                        | CLIP                                                                                                                         |
| 36.    | 46621950                                                                       | SPACER R/H IP20                                                                                                              |
| 37.    | 46621951                                                                       | SPACER L/H IP20                                                                                                              |
| 38.    | 46621914                                                                       | SPACER R/H IP60                                                                                                              |
| 39.    | 46621915                                                                       | SPACER L/H IP60                                                                                                              |
| NOTE 1 | : 1 ST TYPE USED UP                                                            | TO CAR No 10244 VIN 367700                                                                                                   |
| NOTE 2 |                                                                                | OM CAR No 10245 VIN 367701                                                                                                   |