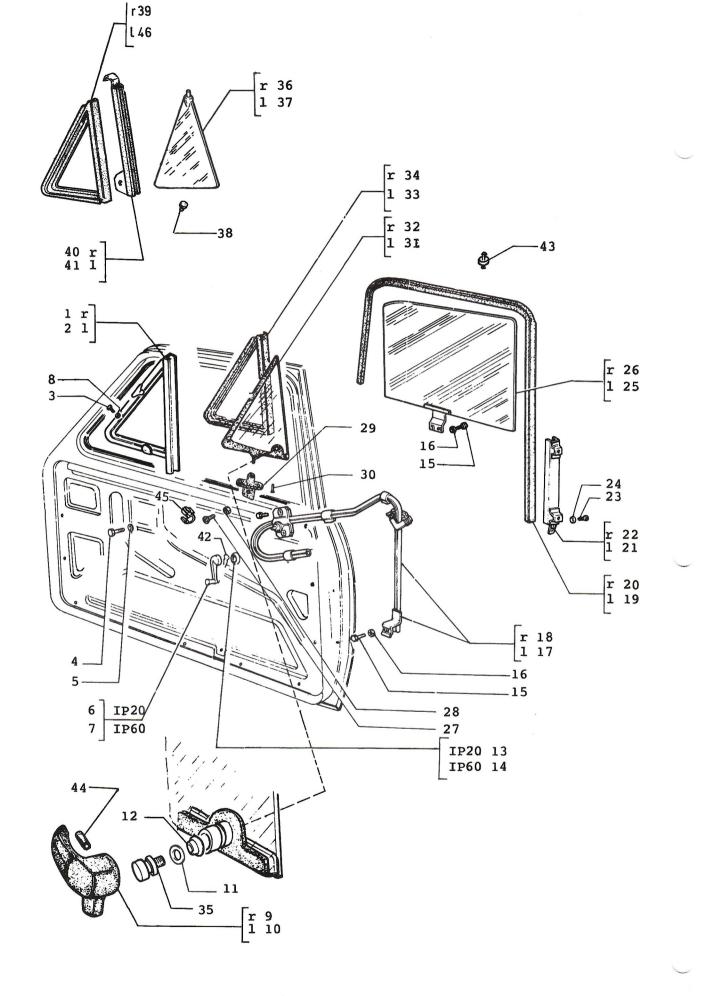

## FRONT DOORS, DOOR GLASS AND TRIM PANELS

71.09

| 1.  | 46620942<br>46622502 |            | WEATHERSTRIP - DOOR<br>WEATHERSTRIP - DOOR |
|-----|----------------------|------------|--------------------------------------------|
| 2.  | 46620181             |            | MOULDING - DOORSILL R/H                    |
| 3.  | 4454054              |            | WEATHERSTRIP                               |
| 4.  | 46620767             |            | DOOR - COMPLETE R/H                        |
|     | 46625401             | (22,47,11) | DOOR - COMPLETE R/H                        |
|     |                      | (31)       | DOOR - COMPLETE R/H                        |
| 5.  | 46620768             |            | DOOR - COMPLETE L/H                        |
|     | 46625402             | (22,47,11) | DOOR - COMPLETE L/H                        |
|     |                      | (31)       | DOOR - COMPLETE L/H                        |
| 6.  | 4460197              |            | CHANNEL - WINDOW R/H                       |
| 7.  | 4460198              |            | CHANNEL - WINDOW L/H                       |
| 8.  | 4457683              |            | MOULDING - DRIP/WINDOW                     |
| 9.  | 4417888              |            | WEATHERSTRIP - DOOR GLASS                  |
| 10. | 4417889              |            | WEATHERSTRIP - DOOR GLASS                  |
| 11. | 46620728             |            | MOULDING - DOORSILL L/H                    |
| 12. | 46629159             | (48)       | DOOR - OPENING W/STRIP                     |
| 13. | 46626162             | (48)       | DOOR - COMPLETE R/H                        |
| 14. | 46626163             | (48)       | DOOR - COMPLETE L/H                        |
| 15. | 46629158             | (48)       | MOULDING - DRIP/WINDOW                     |
| 16. | 46626487             | (48)       | W/STRIP - OUTER DOOR                       |
| 17. | 46626486             | (48)       | W/STRIP - INNER DOOR                       |
|     |                      |            |                                            |

0

(48) \*) 91704258=46629931 (71.06/1)+46622905+46622906+91704257 (71.16)+4425170 (71.16)