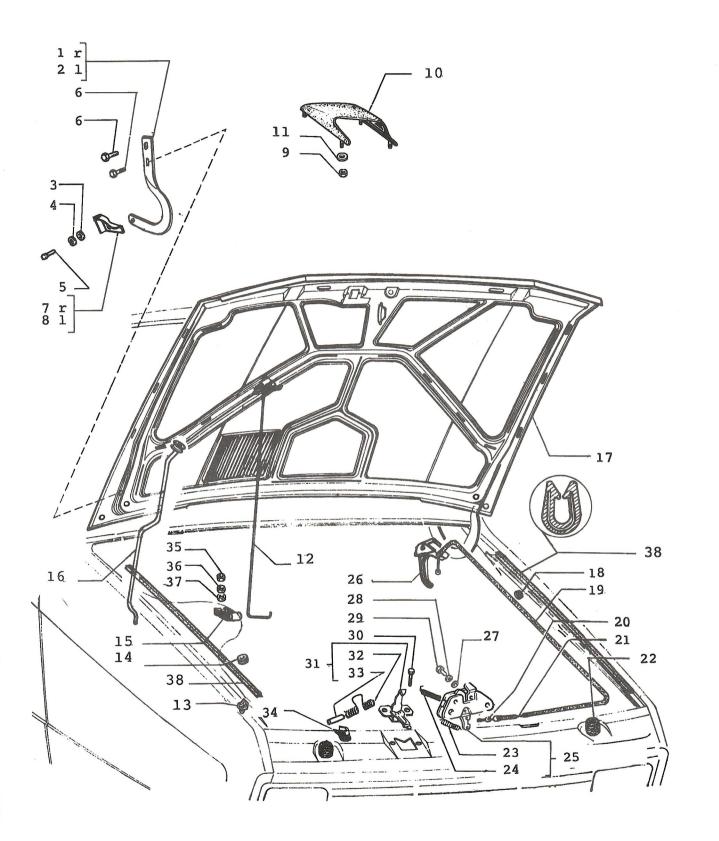

# ENGINE COMPARTMENT LID AND RELEASE CABLE ASSEMBLY

71.01

| 1.<br>2. | 4417668<br>4417669   | HINGE – HOOD R/H<br>HINGE – HOOD L/H                                                                                                                                                                                               |
|----------|----------------------|------------------------------------------------------------------------------------------------------------------------------------------------------------------------------------------------------------------------------------|
| 3.       | 12646701<br>12647201 | WASHER                                                                                                                                                                                                                             |
| 4.       | 12601571             | WASHER<br>LOCK WASHER                                                                                                                                                                                                              |
| 5.       | 4379275              | FIN - HOOD HINGE                                                                                                                                                                                                                   |
| 6.       | 13838071             | SCREW                                                                                                                                                                                                                              |
| 7.       | 4427537              | SUPPORT - R/H HOOD HINGE                                                                                                                                                                                                           |
| 8.       | 4427537<br>4427538   | SUPPORT - L/H HOOD HINGE                                                                                                                                                                                                           |
| 9.       | 10794011             | NUT - FUEL SENDING UNIT                                                                                                                                                                                                            |
| 10.      | 91703221             | SCOOP - HOOD                                                                                                                                                                                                                       |
| 11.      | 4433739              | WASHER                                                                                                                                                                                                                             |
| 12.      | 4417667              | ROD STAY/HOOD                                                                                                                                                                                                                      |
| 13.      |                      | BRACKET                                                                                                                                                                                                                            |
| 14.      | 10396180 (58)        | GROOVED - BUSH                                                                                                                                                                                                                     |
| 15.      | 4427541              | SPRING - HOOD STAY ROD                                                                                                                                                                                                             |
| 16.      | 46630810 (58)        | ROD STAY/HOOD                                                                                                                                                                                                                      |
| 17.      | 4428251              | HOOD - ENGINE                                                                                                                                                                                                                      |
|          | 46628906 (58)        | HOOD - ENGINE                                                                                                                                                                                                                      |
| 18.      | 10402580             | BUSHING - HOOD REL/CABLE                                                                                                                                                                                                           |
| 19.      |                      | CABLE - HOOD RELEASE                                                                                                                                                                                                               |
| 20.      | 87230                | BAND - HOOD RELEASE CABLE                                                                                                                                                                                                          |
| 21.      | 87230<br>4427544     | CABLE - INNER                                                                                                                                                                                                                      |
| 22.      | 4276430              | PAD - HOOD PANEL                                                                                                                                                                                                                   |
| 23.      | 4164335              | SPRING - HOOD RELEASE                                                                                                                                                                                                              |
| 24.      | 4171405              | SPRING                                                                                                                                                                                                                             |
| 25.      | 4363896              | LOCK - HOOD                                                                                                                                                                                                                        |
| 26.      | 1616152              | HANDLE - HOOD LIFT                                                                                                                                                                                                                 |
|          | 4425325              | HANDLE - HOOD LIFT                                                                                                                                                                                                                 |
| 27.      | 46621793             | HANDLE - HOOD LIFT                                                                                                                                                                                                                 |
| 28.      | 12605371             | WASHER                                                                                                                                                                                                                             |
| 20.      | 12643701             | WASHER                                                                                                                                                                                                                             |
| 30.      | 10902621<br>13836071 | SCREW                                                                                                                                                                                                                              |
| 31.      | 4417765              | SCREW                                                                                                                                                                                                                              |
| 32.      | 4417765              | LATCH                                                                                                                                                                                                                              |
| 33.      | 4445432              | SPRING - HOOD SAFETY LATCH                                                                                                                                                                                                         |
| 34.      | 4427542              | PIN<br>BRACKET HOOD CATETY INTOX                                                                                                                                                                                                   |
| 35.      | 16100811             | BRACKET - HOOD SAFETY LATCH<br>NUT                                                                                                                                                                                                 |
| 36.      | 12646721             | WASHER                                                                                                                                                                                                                             |
|          | 12647201             | WASHER                                                                                                                                                                                                                             |
|          | 10519621             | WASHER                                                                                                                                                                                                                             |
| 37.      | 10615671             | WASHER                                                                                                                                                                                                                             |
| 38.      | 46634091             | WEATHERSTRIP                                                                                                                                                                                                                       |
| -        |                      | يىلى مىلى 10 مەرىغان مە<br>مەرىغان مەرىغان |