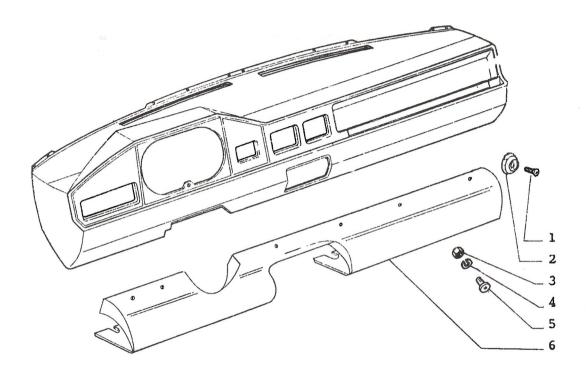

ENGINE COMPARTMENT LID AND RELEASE

71.01

**CABLE ASSEMBLY** 

NOVEMBER 1990.

# ENGINE COMPARTMENT LID AND RELEASE CABLE ASSEMBLY

71.01

| 1.<br>2. | 4417668<br>4417669   | HINGE – HOOD R/H<br>HINGE – HOOD L/H                                                                                                                                                                                               |
|----------|----------------------|------------------------------------------------------------------------------------------------------------------------------------------------------------------------------------------------------------------------------------|
| 3.       | 12646701<br>12647201 | WASHER                                                                                                                                                                                                                             |
| 4.       | 12601571             | WASHER<br>LOCK WASHER                                                                                                                                                                                                              |
| 5.       | 4379275              | FIN - HOOD HINGE                                                                                                                                                                                                                   |
| 6.       | 13838071             | SCREW                                                                                                                                                                                                                              |
| 7.       | 4427537              | SUPPORT - R/H HOOD HINGE                                                                                                                                                                                                           |
| 8.       | 4427537<br>4427538   | SUPPORT - L/H HOOD HINGE                                                                                                                                                                                                           |
| 9.       | 10794011             | NUT - FUEL SENDING UNIT                                                                                                                                                                                                            |
| 10.      | 91703221             | SCOOP - HOOD                                                                                                                                                                                                                       |
| 11.      | 4433739              | WASHER                                                                                                                                                                                                                             |
| 12.      | 4417667              | ROD STAY/HOOD                                                                                                                                                                                                                      |
| 13.      |                      | BRACKET                                                                                                                                                                                                                            |
| 14.      | 10396180 (58)        | GROOVED - BUSH                                                                                                                                                                                                                     |
| 15.      | 4427541              | SPRING - HOOD STAY ROD                                                                                                                                                                                                             |
| 16.      | 46630810 (58)        | ROD STAY/HOOD                                                                                                                                                                                                                      |
| 17.      | 4428251              | HOOD - ENGINE                                                                                                                                                                                                                      |
|          | 46628906 (58)        | HOOD - ENGINE                                                                                                                                                                                                                      |
| 18.      | 10402580             | BUSHING - HOOD REL/CABLE                                                                                                                                                                                                           |
| 19.      |                      | CABLE - HOOD RELEASE                                                                                                                                                                                                               |
| 20.      | 87230                | BAND - HOOD RELEASE CABLE                                                                                                                                                                                                          |
| 21.      | 87230<br>4427544     | CABLE - INNER                                                                                                                                                                                                                      |
| 22.      | 4276430              | PAD - HOOD PANEL                                                                                                                                                                                                                   |
| 23.      | 4164335              | SPRING - HOOD RELEASE                                                                                                                                                                                                              |
| 24.      | 4171405              | SPRING                                                                                                                                                                                                                             |
| 25.      | 4363896              | LOCK - HOOD                                                                                                                                                                                                                        |
| 26.      | 1616152              | HANDLE - HOOD LIFT                                                                                                                                                                                                                 |
|          | 4425325              | HANDLE - HOOD LIFT                                                                                                                                                                                                                 |
| 27.      | 46621793             | HANDLE - HOOD LIFT                                                                                                                                                                                                                 |
| 28.      | 12605371             | WASHER                                                                                                                                                                                                                             |
| 20.      | 12643701             | WASHER                                                                                                                                                                                                                             |
| 30.      | 10902621<br>13836071 | SCREW                                                                                                                                                                                                                              |
| 31.      | 4417765              | SCREW                                                                                                                                                                                                                              |
| 32.      | 4417765              | LATCH                                                                                                                                                                                                                              |
| 33.      | 4445432              | SPRING - HOOD SAFETY LATCH                                                                                                                                                                                                         |
| 34.      | 4427542              | PIN<br>BRACKET HOOD CATETY INTOX                                                                                                                                                                                                   |
| 35.      | 16100811             | BRACKET - HOOD SAFETY LATCH<br>NUT                                                                                                                                                                                                 |
| 36.      | 12646721             | WASHER                                                                                                                                                                                                                             |
|          | 12647201             | WASHER                                                                                                                                                                                                                             |
|          | 10519621             | WASHER                                                                                                                                                                                                                             |
| 37.      | 10615671             | WASHER                                                                                                                                                                                                                             |
| 38.      | 46634091             | WEATHERSTRIP                                                                                                                                                                                                                       |
| -        |                      | يىلى مىلى 10 مەرىغان مە<br>مەرىغان مەرىغان |