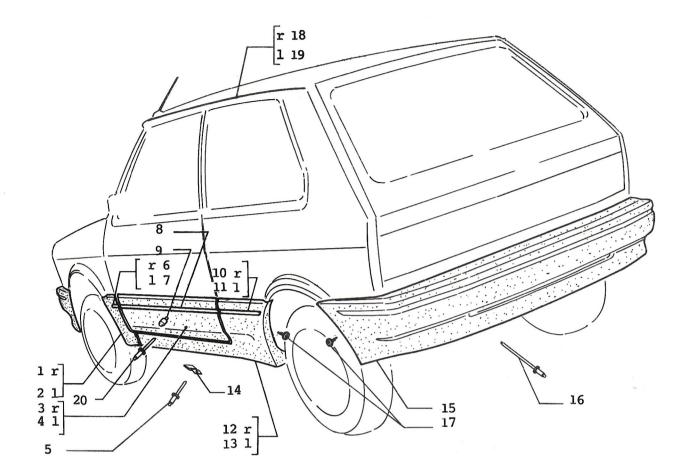

#### PROTECTION ITEMS

71.06/1

| 1.  | 4448748<br>46631957<br>46635230 |          | PROTECTION<br>PROTECTION<br>PROTECTION |
|-----|---------------------------------|----------|----------------------------------------|
| 2.  | 4449463                         |          | PROTECTION                             |
| 3.  | 46621505                        |          | PROTECTION                             |
|     | 46621838                        |          | PROTECTION                             |
| 4.  | 46621506                        |          | PROTECTION                             |
|     | 46621839                        |          | PROTECTION                             |
| -   |                                 | (50)     | PROTECTION                             |
| 5.  | 15682001                        |          | SCREW                                  |
|     | 15645507                        |          | SCREW                                  |
|     | 15688307                        |          | SCREW M 10 x 16                        |
| 6.  | 12624101                        |          | WASHER                                 |
| -   | 12624107                        |          | WASHER $5 \ge 22$                      |
| 7.  | 46629855                        |          |                                        |
| 8.  |                                 | (58, 48) | LOCKWASHER                             |
| 9.  | 4151335                         |          | HINGE                                  |
| 10. | 12599079                        |          | WASHER                                 |
| 11. | 13276001                        |          | SCREW                                  |
| 12. | 4068085                         | (58, 48) | BUMPER                                 |
| 13. | 46629830                        |          |                                        |
| 14. | 46629931                        |          |                                        |
| 15. | 15896211                        |          | NUT *1                                 |
| 16. | 10516170                        |          | WASHER - LOCK *1                       |
| 17. | 12643101                        | (58)     | WASHER *1                              |
| 18. | 10902111                        | (58)     | SCREW                                  |
| 19. | 12643701                        | (50)     | WASHER                                 |
| 20. | 15903801                        | (50)     | SCREW                                  |
|     |                                 |          |                                        |