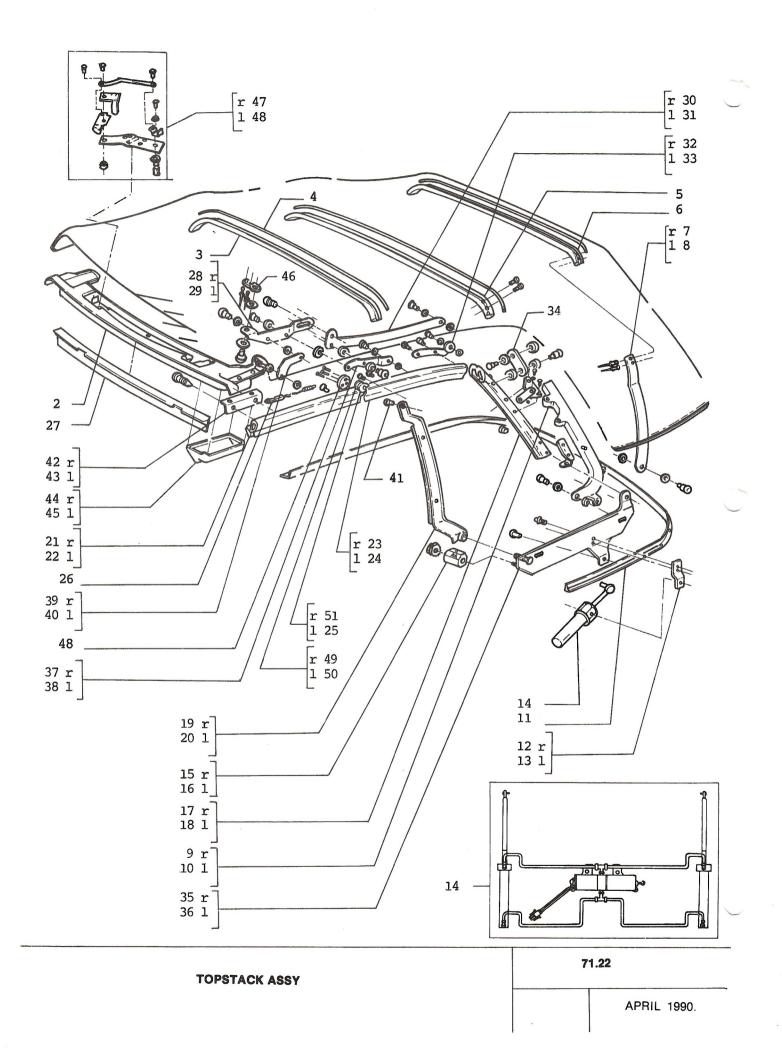

# ENGINE COMPARTMENT LID AND RELEASE CABLE ASSEMBLY

71.01

| 1.<br>2. | 4417668<br>4417669   | HINGE – HOOD R/H<br>HINGE – HOOD L/H                                                                                                                                                                                               |
|----------|----------------------|------------------------------------------------------------------------------------------------------------------------------------------------------------------------------------------------------------------------------------|
| 3.       | 12646701<br>12647201 | WASHER                                                                                                                                                                                                                             |
| 4.       | 12601571             | WASHER<br>LOCK WASHER                                                                                                                                                                                                              |
| 5.       | 4379275              | FIN - HOOD HINGE                                                                                                                                                                                                                   |
| 6.       | 13838071             | SCREW                                                                                                                                                                                                                              |
| 7.       | 4427537              | SUPPORT - R/H HOOD HINGE                                                                                                                                                                                                           |
| 8.       | 4427537<br>4427538   | SUPPORT - L/H HOOD HINGE                                                                                                                                                                                                           |
| 9.       | 10794011             | NUT - FUEL SENDING UNIT                                                                                                                                                                                                            |
| 10.      | 91703221             | SCOOP - HOOD                                                                                                                                                                                                                       |
| 11.      | 4433739              | WASHER                                                                                                                                                                                                                             |
| 12.      | 4417667              | ROD STAY/HOOD                                                                                                                                                                                                                      |
| 13.      |                      | BRACKET                                                                                                                                                                                                                            |
| 14.      | 10396180 (58)        | GROOVED - BUSH                                                                                                                                                                                                                     |
| 15.      | 4427541              | SPRING - HOOD STAY ROD                                                                                                                                                                                                             |
| 16.      | 46630810 (58)        | ROD STAY/HOOD                                                                                                                                                                                                                      |
| 17.      | 4428251              | HOOD - ENGINE                                                                                                                                                                                                                      |
|          | 46628906 (58)        | HOOD - ENGINE                                                                                                                                                                                                                      |
| 18.      | 10402580             | BUSHING - HOOD REL/CABLE                                                                                                                                                                                                           |
| 19.      |                      | CABLE - HOOD RELEASE                                                                                                                                                                                                               |
| 20.      | 87230                | BAND - HOOD RELEASE CABLE                                                                                                                                                                                                          |
| 21.      | 87230<br>4427544     | CABLE - INNER                                                                                                                                                                                                                      |
| 22.      | 4276430              | PAD - HOOD PANEL                                                                                                                                                                                                                   |
| 23.      | 4164335              | SPRING - HOOD RELEASE                                                                                                                                                                                                              |
| 24.      | 4171405              | SPRING                                                                                                                                                                                                                             |
| 25.      | 4363896              | LOCK - HOOD                                                                                                                                                                                                                        |
| 26.      | 1616152              | HANDLE - HOOD LIFT                                                                                                                                                                                                                 |
|          | 4425325              | HANDLE - HOOD LIFT                                                                                                                                                                                                                 |
| 27.      | 46621793             | HANDLE - HOOD LIFT                                                                                                                                                                                                                 |
| 28.      | 12605371             | WASHER                                                                                                                                                                                                                             |
| 20.      | 12643701             | WASHER                                                                                                                                                                                                                             |
| 30.      | 10902621<br>13836071 | SCREW                                                                                                                                                                                                                              |
| 31.      | 4417765              | SCREW                                                                                                                                                                                                                              |
| 32.      | 4417765              | LATCH                                                                                                                                                                                                                              |
| 33.      | 4445432              | SPRING - HOOD SAFETY LATCH                                                                                                                                                                                                         |
| 34.      | 4427542              | PIN<br>BRACKET HOOD CATETY INTOX                                                                                                                                                                                                   |
| 35.      | 16100811             | BRACKET - HOOD SAFETY LATCH<br>NUT                                                                                                                                                                                                 |
| 36.      | 12646721             | WASHER                                                                                                                                                                                                                             |
|          | 12647201             | WASHER                                                                                                                                                                                                                             |
|          | 10519621             | WASHER                                                                                                                                                                                                                             |
| 37.      | 10615671             | WASHER                                                                                                                                                                                                                             |
| 38.      | 46634091             | WEATHERSTRIP                                                                                                                                                                                                                       |
| -        |                      | يىلى مىلى 10 مەرىغان مە<br>مەرىغان مەرىغان |