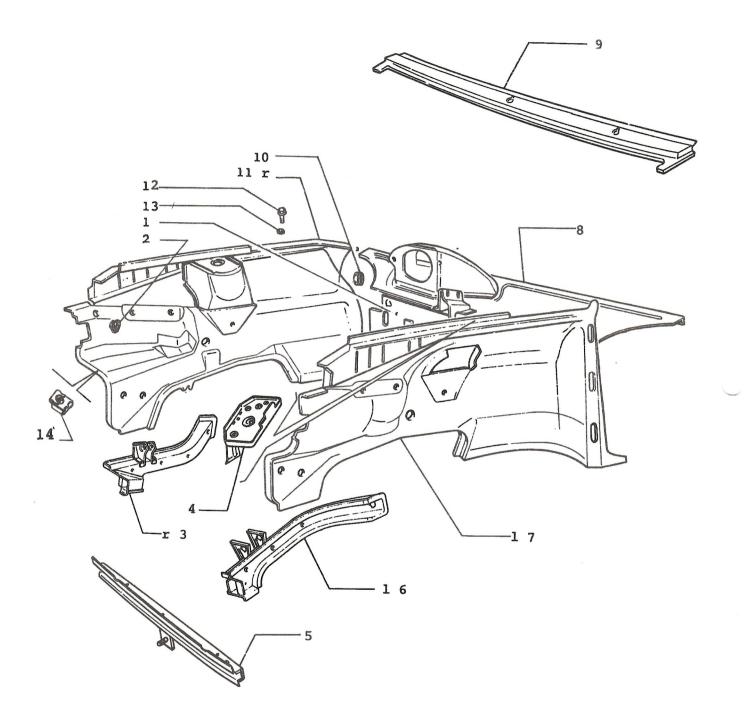

#### INNER BODY ELEMENTS - FRAME COMPONENTS

71.04

| 1.  | 4445715  |          | STONEGUARD                       |
|-----|----------|----------|----------------------------------|
|     | 46622564 | (27, 48) | STONEGUARD                       |
|     | 46630939 | (58)     | STONEGUARD                       |
|     | 46634084 | (50)     | STONEGUARD                       |
| 2.  | 4301906  |          | SEAL                             |
| 3.  | 4445716  |          | REINFORCEMENT-R/H INNER FENDER   |
|     | 46622020 |          | REINFORCEMENT-R/H INNER FENDER   |
|     | 46631593 | (50)     | REINFORCEMENT-R/H INNER FENDER   |
| 4.  | 46620101 |          | SUPPORT BATTERY                  |
|     | 46630189 |          | SUPPORT BATTERY                  |
|     | 46634076 | (50)     | SUPPORT BATTERY                  |
| 5.  | 46620972 |          | CROSSRAIL (*1)                   |
|     | 46621753 |          | CROSSRAIL (*2)                   |
| 6.  | 46621073 |          | REINFORCEMENT - L/H INNER FENDER |
|     | 46622021 |          | REINFORCEMENT - L/H INNER FENDER |
|     | 46631594 | (50)     | REINFORCEMENT-L/H INNER FENDER   |
| 7.  | 46620895 |          | WHEELBOX L/H                     |
|     | 46623322 |          | WHEELBOX L/H                     |
|     | 46631317 |          | WHEELBOX L/H                     |
|     | 46627768 |          | WHEELBOX L/H                     |
|     | 46634081 | (50)     | WHEELBOX L/H                     |
| 8.  | 46620775 |          | PANEL – DASH                     |
|     |          |          | )PANEL – DASH                    |
|     | 46631289 |          | PANEL – DASH                     |
|     | 46631629 |          | PANEL – DASH                     |
|     | 46634083 | (50)     | PANEL – DASH                     |
| 9.  | 4427791  |          | SUPPORT - FIREWALL               |
| 10. | 46621733 |          | GROOVED BUSH                     |
| 11. | 46620894 |          | WHEELBOX R/H                     |
|     | 46623321 |          | WHEELBOX R/H                     |
|     | 46631316 |          |                                  |
|     |          | (48)     | WHEELBOX R/H                     |
| 12. | 13836471 |          | SCREW                            |
| 13. | 12643701 |          | WASHER                           |
| 14. | 4327420  |          | NUT                              |
|     |          |          |                                  |

NOTE 1: 1 ST TYPE USED UP TO CAR No 31060 NOTE 2: 2 ND TYPE USED FROM CAR No 31061

71,04 /1