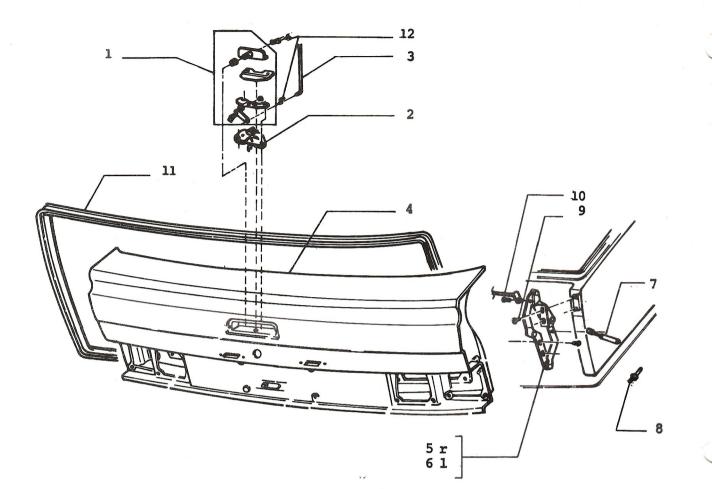

## OUTER BODY PANELS

| 1.  |                      | REW - FRONT LICENSE PLATE |
|-----|----------------------|---------------------------|
| 2.  | 4112977 SC           | REW                       |
| 3.  |                      | NEL – COWL                |
| 4.  | 46620129 PR          | OTECTION FOR ENGINE       |
|     |                      | OTECTION FOR ENGINE       |
| 5.  |                      | NDER - L/H FRONT          |
|     |                      | NDER – L/H FRONT          |
|     | 46634032 (50) FE     | NDER - L/H FRONT          |
| 6.  |                      | NDER – R/H FRONT          |
|     | 46623191 (31) FE     | NDER – R/H FRONT          |
| 7.  | 1619937 (79,42) PA   | NEL REAR                  |
|     | 46622303 (27) PA     | NEL REAR                  |
|     | 46623399 (31) PA     | NEL REAR                  |
|     |                      | NEL REAR                  |
| 8.  | 1619929 PA           | NEL – R/H REAR QUARTER    |
|     | 46626503 (31) PA     | NEL – R/H REAR QUARTER    |
|     |                      | NEL – R/H REAR QUARTER    |
|     |                      | NEL – R/H REAR QUARTER    |
| 9.  |                      | NEL – L/H REAR QUARTER    |
|     |                      | NEL – L/H REAR QUARTER    |
|     | 46625321(22,47,11)PA | NEL – L/H REAR QUARTER    |
|     | 46629970 (58) PA     | NEL – L/H REAR QUARTER    |
| 10. | 46620140 PA          | NEL – ROOF                |
|     |                      | NEL - ROOF                |
|     | 46627068 (58) PA     | NEL – ROOF                |
| 11. |                      | LLAR - WINDSHIELD R/H     |
| 12. |                      | LLAR - WINDSHIELD L/H     |
| 13. | 4424367 PA           | NEL – COWEL               |
| 14. | 46620295 PL          | ATE – SIDE LAMP           |
| 15. | 46621221 GA          | SKET - SIDE LAMP          |
| 16. | 46620137 PA          | NEL – FRONT               |
|     |                      | NEL – FRONT               |
| 17. |                      | SHER                      |
| 18. | 15688007 SC          | REW                       |
| 19. | 46632530 PR          | OTECTION FOR ENGINE       |
| 20. | 46632582 SU          | PPORT                     |
| 21. | 13275917 SC          | REW                       |
| 22. | 10516570 WA          | SHER                      |