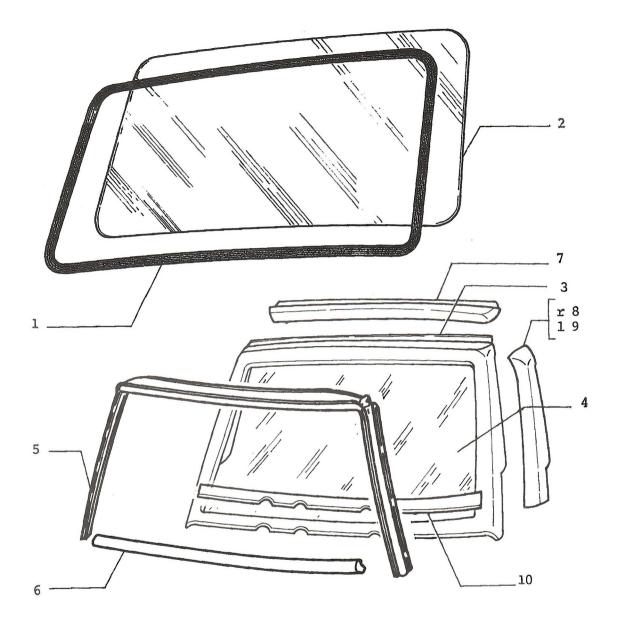

USED UP TO CAR No 30148 VIN 387317 (07.29.1987.)

NOTE 5: 2 ND TYPE USED FROM CAR No 30149 VIN 387318

•

NOTE 6: 2 ND TYPE USED FROM CAR No 13912 VIN 432514 (03.24.1988.)

NOTE 7: 2 ND TYPE USED FROM CAR No 13856 VIN 432466 (03.24.1988.)



| 1.  | 91704257 | (48) |
|-----|----------|------|
| 2.  | 4425170  |      |
| 3,  | 46626314 | (48) |
| 4.  | 46626488 | (48) |
| 5.  | 46626489 | (48) |
| 6.  | 46626490 | (48) |
| 7.  | 46626499 | (48) |
| 8.  | 46621976 | (48) |
| 9.  | 13836021 | (48) |
| 10. | 46630937 | (48) |
| 11. | 46630044 | (48) |
| 12. | 14578083 |      |

3

CHANEL LATCH - TAILGATE ROD - LATCH LOCK CONTROL TAILGATE COMPL HINGE ASSY - TAILGATE R/H HINGE ASSY - TAILGATE L/H GAS - STRUT SCREW SCREW M6 x 12 ROD W/STRIP TAILGATE SLEEVE

#### LUGGAGE COMPARTMENTT LID

71.16



| 1.  | 46621204<br>4405040 | WEATHERSTRIP - WINDSHIELD<br>WEATHERSTRIP - WINDSHIELD |
|-----|---------------------|--------------------------------------------------------|
| 2.  | 4405031             | WINDSHIELD                                             |
| 3.  | 46629541 (48)       | MOLDING - WINDSHIELD FRAME - OTR                       |
| 4.  | 46630851 (48)       | WINDSHIELD                                             |
| 5.  | 46626251 (48)       | A-PILLAR HEADER W/STRIP ASSY                           |
| 6.  | 46630669 (48)       | W/STRIP - W/SHIELD FENCE                               |
| 7.  | 46634223 (48)       | MOULDING                                               |
| 8.  | 46634221 (48)       | MOULDING R/H                                           |
| 9.  | 4663422