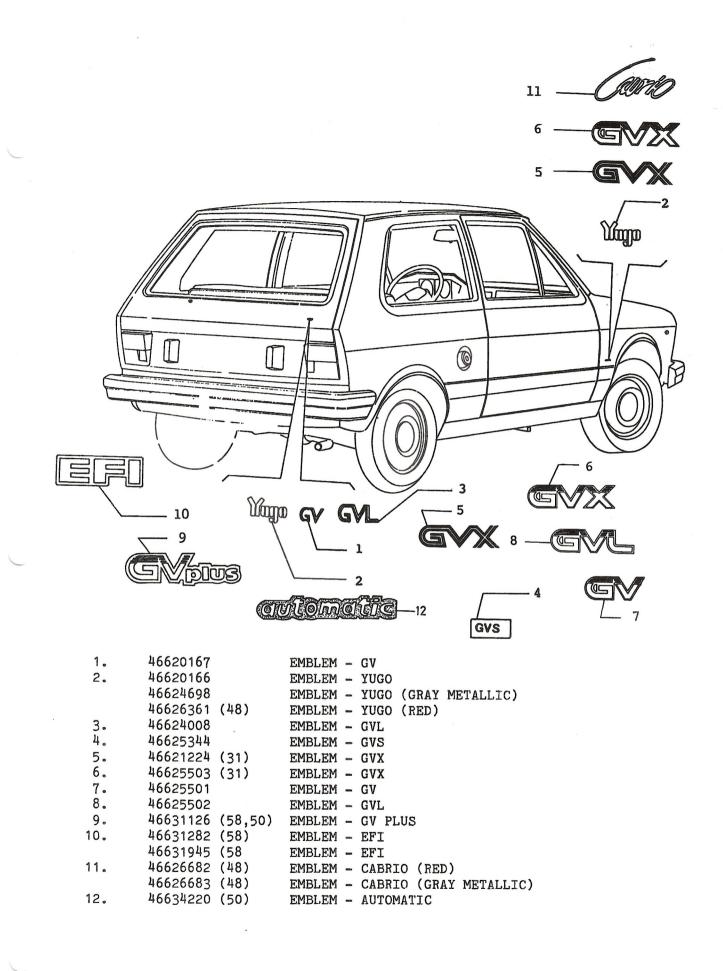

### **INSTRUMENT PANEL AND RELEVANT COMPONENTS**

71.02

NOVEMBER 1990.

## INSTRUMENT PANEL AND RELEVANT COMPONENTS

71.02

|              |                  | 71.02                                                        |
|--------------|------------------|--------------------------------------------------------------|
| 1.           | 4369036          | SHIM/PANEL – DASH                                            |
| 2.           | 4369037          | SHIM/PANEL - DASH                                            |
| 3.           | 12598271         | WASHER                                                       |
| 4.           | 15896211         | NUT                                                          |
| 5.           | 1619828          | PANEL – DASH IP20                                            |
| 6.           | 46620733         | PANEL – DASH IP20<br>PANEL – DASH IP60                       |
| 0.           | 46625084 (22)    |                                                              |
|              |                  | PANEL – DASH IP60                                            |
|              |                  | PANEL – DASH IP60                                            |
|              | 46631301 (58)    | PANEL – DASH IP60                                            |
|              | 46628714 (48)    | PANEL – DASH IP60                                            |
|              | 46634166 (50)    | PANEL – DASH IP60                                            |
| 7.           | 4433619          | SCREW/PANEL - DASH                                           |
| 8.           | 46620168         | EMBLEM – DASH PANEL                                          |
| 9.           | 14219290         | CLIP                                                         |
| 10.          | 4387464          | SHIM/PANEL - DASH                                            |
| 11.          | 15645707         | SCREW                                                        |
| 12.          | 1619834          | COVER - STEERING COLUMN IP20                                 |
| 13.          | 1619835          | COVER - STEERING COLUMN 1720                                 |
| 14。          | 1619804          | COVER - STEERING COLOMN 1980<br>COVER - STEERING COLUMN 1960 |
| 170          | 46633781 (50)    | COVER - STEERING COLOMN 1P80<br>COVER - STEERING COLUMN 1P60 |
| 15.          | 1619805          |                                                              |
| 16.          |                  | COVER - STEERING COLUMN IP20                                 |
|              | 1619800          | FACEPLATE - CONSOLE IP20                                     |
| 17.          | 1619801          | FACEPLATE - CONSOLE IP60                                     |
| 18.          | 1619818          | PANEL - IP20                                                 |
|              | 46622632 (98)    | PANEL - IP20                                                 |
| 19.          | 1619819          | PANEL - IP60                                                 |
|              | 46622633 (98)    | PANEL - IP60                                                 |
| 20.          | 1619820          | CONSOLE IP20                                                 |
|              | 46622630 (98)    | CONSOLE IP20                                                 |
| 21.          | 1619821          | CONSOLE IP60                                                 |
|              | 46622631 (98)    | CONSOLE IP60                                                 |
| 22.          | 1619822          | CONSOLE - RADIO/UTILITY IP 20 (*1)                           |
|              | 91703760         | CONSOLE - RADIO/UTILITY IP 20 (*2)                           |
| 23.          | 1619823          | CONSOLE - RADIO/UTILITY IP 60 (*1)                           |
| <u>د</u> ر م | 91703759         |                                                              |
|              |                  | CONSOLE - RADIO/UTILITY IP 60 (*2)                           |
|              |                  | 8)CONSOLE - RADIO/UTILITY IP 60                              |
|              | 46635560 (50     | CONSOLE - RADIO UTILITY IP 60                                |
| <b>a b</b>   | 46624461 (31)    | CONSOLE - RADIO/UTILITY IP 60                                |
| 24.          | 4375263          | KNOB - HEATER CONTROL LEVER                                  |
| 25.          | 46621447         | PANEL UNDER DASHBOARD IP20                                   |
| 26.          | 46621448         | PANEL UNDER DASHBOARD 1P60                                   |
|              | 46631436 (58,50) | PANEL UNDER DASHBOARD IP60                                   |
| 27.          | 4455049          | VENT R/H                                                     |
| 28.          | 4455050          | VENT L/H                                                     |
| 29.          | 14142390         | BULB                                                         |
|              | 14143790 (27)    | BULB                                                         |
|              |                  | 5425                                                         |

## INSTRUMENT PANEL AND RELEVANT COMPONENTS

71.02

| 30.    | 4296864<br>46621394 (27)<br>46622831 (27)<br>46624655 (31)<br>46634419 (58,50) | HOUSING-CIG/LIGHTER<br>HOUSING-CIG/LIGHTER<br>HOUSING-CIG/LIGHTER (ISKRA) (*3)<br>HOUSING-CIG/LIGHTER<br>HOUSING-CIG/LIGHTER |
|--------|--------------------------------------------------------------------------------|------------------------------------------------------------------------------------------------------------------------------|
| 31.    | 4296865                                                                        | ELEMENT-CIG/LIGHTER                                                                                                          |
|        | 46621395 (27)                                                                  | ELEMENT-CIG/LIGHTER (ISKRA) (*3)                                                                                             |
|        | 46622832 (27)                                                                  | ELEMENT-CIG/LIGHTER                                                                                                          |
|        | 46624656 (31)                                                                  | ELEMENT-CIG/LIGHTER                                                                                                          |
|        | 46634420 (58,50)                                                               | ELEMENT-CIG/LIGHTER                                                                                                          |
| 32.    | 15904707                                                                       | SCREW                                                                                                                        |
| 33.    | 14203780                                                                       | CLIP                                                                                                                         |
| 34.    | 15904507                                                                       | SCREW                                                                                                                        |
| 35.    | 4452106                                                                        | CLIP                                                                                                                         |
| 36.    | 46621950                                                                       | SPACER R/H IP20                                                                                                              |
| 37.    | 46621951                                                                       | SPACER L/H IP20                                                                                                              |
| 38.    | 46621914                                                                       | SPACER R/H IP60                                                                                                              |
| 39.    | 46621915                                                                       | SPACER L/H IP60                                                                                                              |
| NOTE 1 | : 1 ST TYPE USED UP                                                            | TO CAR No 10244 VIN 367700                                                                                                   |
| NOTE 2 |                                                                                | OM CAR No 10245 VIN 367701                                                                                                   |

NOTE 2: 2 ND TYPE USED FROM CAR No 10245 VIN 367701 NOTE 3: 2 ND TYPE USED FROM CAR No 55479 VIN 412421

71,04