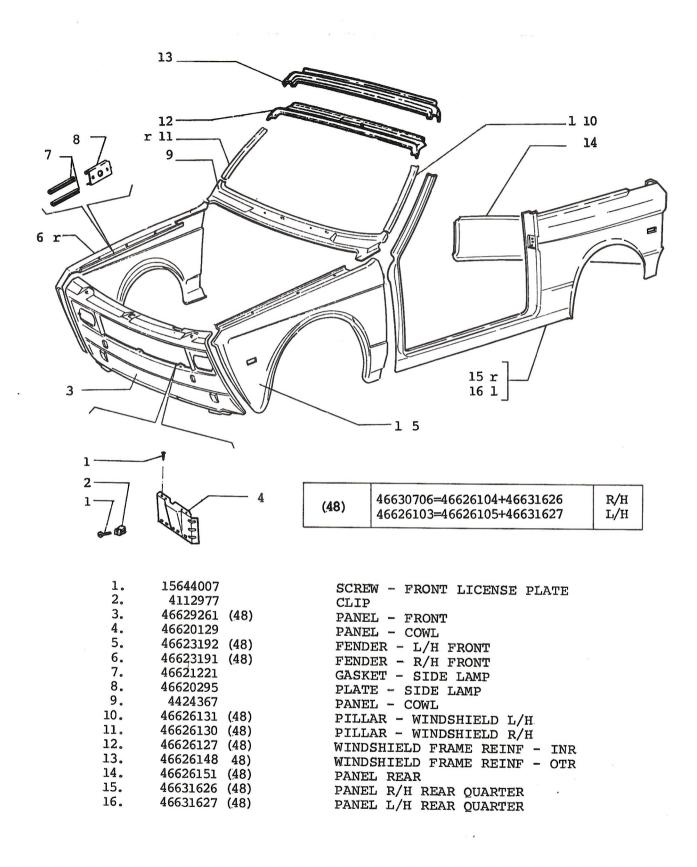

71,05

OUTER BODY PANELS

JULY 1991.

## OUTER BODY PANELS

| 1.  |                      | REW - FRONT LICENSE PLATE |
|-----|----------------------|---------------------------|
| 2.  | 4112977 SC           | REW                       |
| 3.  |                      | NEL – COWL                |
| 4.  | 46620129 PR          | OTECTION FOR ENGINE       |
|     |                      | OTECTION FOR ENGINE       |
| 5.  |                      | NDER - L/H FRONT          |
|     |                      | NDER – L/H FRONT          |
|     | 46634032 (50) FE     | NDER - L/H FRONT          |
| 6.  |                      | NDER – R/H FRONT          |
|     | 46623191 (31) FE     | NDER – R/H FRONT          |
| 7.  | 1619937 (79,42) PA   | NEL REAR                  |
|     | 46622303 (27) PA     | NEL REAR                  |
|     | 46623399 (31) PA     | NEL REAR                  |
|     |                      | NEL REAR                  |
| 8.  | 1619929 PA           | NEL – R/H REAR QUARTER    |
|     | 46626503 (31) PA     | NEL – R/H REAR QUARTER    |
|     |                      | NEL – R/H REAR QUARTER    |
|     |                      | NEL – R/H REAR QUARTER    |
| 9.  |                      | NEL – L/H REAR QUARTER    |
|     |                      | NEL – L/H REAR QUARTER    |
|     | 46625321(22,47,11)PA | NEL – L/H REAR QUARTER    |
|     | 46629970 (58) PA     | NEL – L/H REAR QUARTER    |
| 10. | 46620140 PA          | NEL – ROOF                |
|     |                      | NEL - ROOF                |
|     | 46627068 (58) PA     | NEL – ROOF                |
| 11. |                      | LLAR - WINDSHIELD R/H     |
| 12. |                      | LLAR - WINDSHIELD L/H     |
| 13. | 4424367 PA           | NEL – COWEL               |
| 14. | 46620295 PL          | ATE – SIDE LAMP           |
| 15. | 46621221 GA          | SKET - SIDE LAMP          |
| 16. | 46620137 PA          | NEL – FRONT               |
|     |                      | NEL – FRONT               |
| 17. |                      | SHER                      |
| 18. | 15688007 SC          | REW                       |
| 19. | 46632530 PR          | OTECTION FOR ENGINE       |
| 20. | 46632582 SU          | PPORT                     |
| 21. | 13275917 SC          | REW                       |
| 22. | 10516570 WA          | SHER                      |