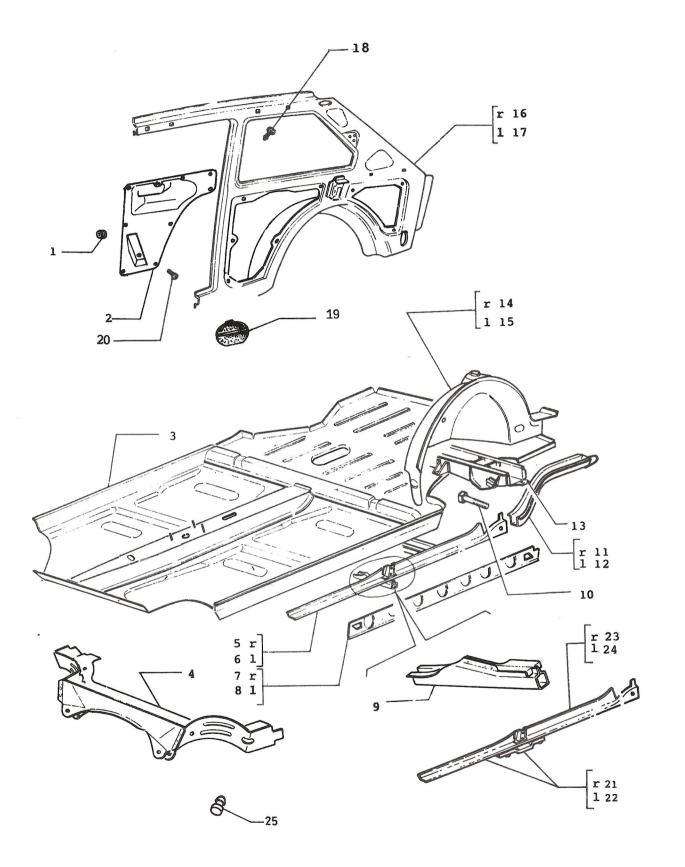

71,05

OUTER BODY PANELS

JULY 1991.

## OUTER BODY PANELS

| 1.  |                      | REW - FRONT LICENSE PLATE |
|-----|----------------------|---------------------------|
| 2.  | 4112977 SC           | REW                       |
| 3.  |                      | NEL – COWL                |
| 4.  | 46620129 PR          | OTECTION FOR ENGINE       |
|     |                      | OTECTION FOR ENGINE       |
| 5.  |                      | NDER - L/H FRONT          |
|     |                      | NDER – L/H FRONT          |
|     | 46634032 (50) FE     | NDER - L/H FRONT          |
| 6.  |                      | NDER – R/H FRONT          |
|     | 46623191 (31) FE     | NDER – R/H FRONT          |
| 7.  | 1619937 (79,42) PA   | NEL REAR                  |
|     | 46622303 (27) PA     | NEL REAR                  |
|     | 46623399 (31) PA     | NEL REAR                  |
|     |                      | NEL REAR                  |
| 8.  | 1619929 PA           | NEL – R/H REAR QUARTER    |
|     | 46626503 (31) PA     | NEL – R/H REAR QUARTER    |
|     |                      | NEL – R/H REAR QUARTER    |
|     |                      | NEL – R/H REAR QUARTER    |
| 9.  |                      | NEL – L/H REAR QUARTER    |
|     |                      | NEL – L/H REAR QUARTER    |
|     | 46625321(22,47,11)PA | NEL – L/H REAR QUARTER    |
|     | 46629970 (58) PA     | NEL – L/H REAR QUARTER    |
| 10. | 46620140 PA          | NEL – ROOF                |
|     |                      | NEL - ROOF                |
|     | 46627068 (58) PA     | NEL – ROOF                |
| 11. |                      | LLAR - WINDSHIELD R/H     |
| 12. |                      | LLAR - WINDSHIELD L/H     |
| 13. | 4424367 PA           | NEL – COWEL               |
| 14. | 46620295 PL          | ATE – SIDE LAMP           |
| 15. | 46621221 GA          | SKET - SIDE LAMP          |
| 16. | 46620137 PA          | NEL – FRONT               |
|     |                      | NEL – FRONT               |
| 17. |                      | SHER                      |
| 18. | 15688007 SC          | REW                       |
| 19. | 46632530 PR          | OTECTION FOR ENGINE       |
| 20. | 46632582 SU          | PPORT                     |
| 21. | 13275917 SC          | REW                       |
| 22. | 10516570 WA          | SHER                      |

**OUTER BODY PANELS** 

71,05/1

| 3.<br>4.<br>5.<br>6.<br>7.<br>8.<br>9.<br>10.<br>11.<br>12.<br>13.<br>14. | 46626159 (48)<br>46626160 (48)<br>46626161 (48)<br>46626236 (48)<br>46626133 (48)<br>46626133 (48)<br>46626134 (48)<br>46626135 (48)<br>46626140 (48)<br>46626140 (48)<br>46631951 (48)<br>46631952 (48)<br>46626108 (48) | ROCKER REINF R/H<br>ROCKER REINF L/H<br>REINF - B - PILLAR FRONT R/H<br>REINF - B - PILLAR FRONT L/H<br>REAR REINF - B - PILLAR R/H<br>REAR REINF - B - PILLAR L/H<br>TAILGATE SILL REINF ASSY<br>REAR CLOSE-OUT PANEL REINF ASSY<br>UPPER TROUGH<br>TAILGATE SILL<br>UNDERBODY CROSS REINF<br>LOWER ROCKER REINF R/H<br>LOWER ROCKER REINF L/H<br>FRONT QTR. REINF INNER ASSY R/H |
|---------------------------------------------------------------------------|---------------------------------------------------------------------------------------------------------------------------------------------------------------------------------------------------------------------------|------------------------------------------------------------------------------------------------------------------------------------------------------------------------------------------------------------------------------------------------------------------------------------------------------------------------------------------------------------------------------------|
| 14.                                                                       | 46626108 (48)                                                                                                                                                                                                             | FRONT QTR. REINF INNER ASSY R/H<br>FRONT QTR. REINF INNER ASSY L/H                                                                                                                                                                                                                                                                                                                 |
| 16.<br>17.<br>18.                                                         | 46626244 (48)<br>46626245 (48)<br>10516570 (48)<br>13276017 (48)                                                                                                                                                          | A PILLAR SEAL RETAINER R/H<br>A PILLAR SEAL RETAINER L/H                                                                                                                                                                                                                                                                                                                           |