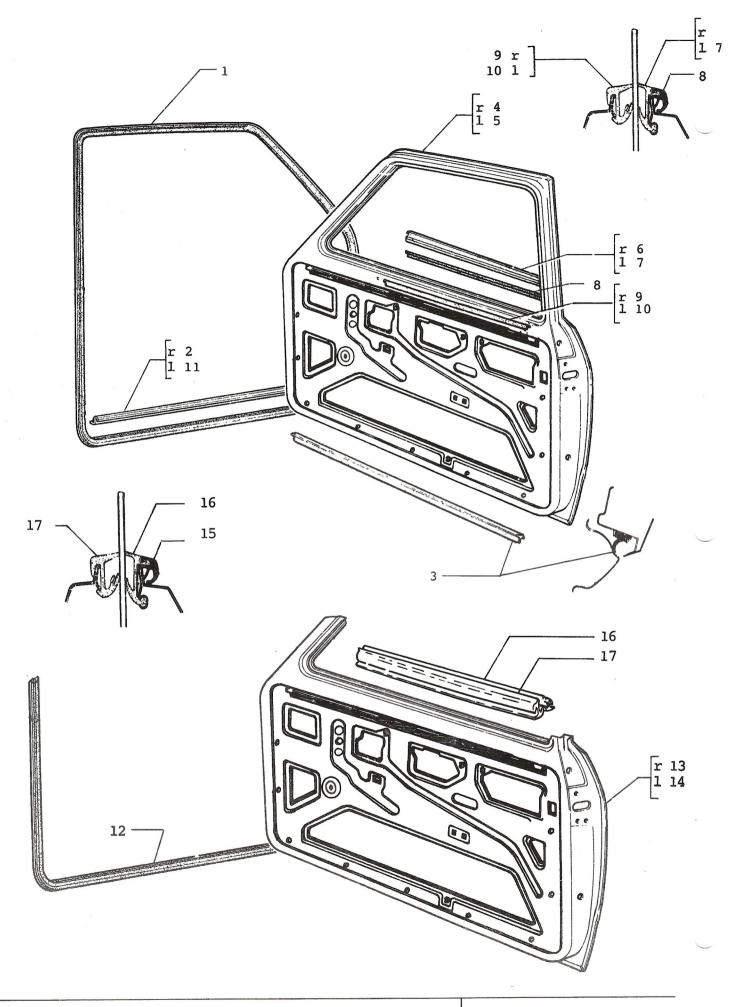

## FRONT DOORS, DOOR GLASS AND TRIM PANELS

71.09

| 1.  | 46620942<br>46622502 |            | WEATHERSTRIP - DOOR<br>WEATHERSTRIP - DOOR |
|-----|----------------------|------------|--------------------------------------------|
| 2.  | 46620181             |            | MOULDING - DOORSILL R/H                    |
| 3.  | 4454054              |            | WEATHERSTRIP                               |
| 4.  | 46620767             |            | DOOR - COMPLETE R/H                        |
|     | 46625401             | (22,47,11) | DOOR - COMPLETE R/H                        |
|     |                      | (31)       | DOOR - COMPLETE R/H                        |
| 5.  | 46620768             |            | DOOR - COMPLETE L/H                        |
|     | 46625402             | (22,47,11) | DOOR - COMPLETE L/H                        |
|     |                      | (31)       | DOOR - COMPLETE L/H                        |
| 6.  | 4460197              |            | CHANNEL - WINDOW R/H                       |
| 7.  | 4460198              |            | CHANNEL - WINDOW L/H                       |
| 8.  | 4457683              |            | MOULDING - DRIP/WINDOW                     |
| 9.  | 4417888              |            | WEATHERSTRIP - DOOR GLASS                  |
| 10. | 4417889              |            | WEATHERSTRIP - DOOR GLASS                  |
| 11. | 46620728             |            | MOULDING - DOORSILL L/H                    |
| 12. | 46629159             | (48)       | DOOR - OPENING W/STRIP                     |
| 13. | 46626162             | (48)       | DOOR - COMPLETE R/H                        |
| 14. | 46626163             | (48)       | DOOR - COMPLETE L/H                        |
| 15. | 46629158             | (48)       | MOULDING - DRIP/WINDOW                     |
| 16. | 46626487             | (48)       | W/STRIP - OUTER DOOR                       |
| 17. | 46626486             | (48)       | W/STRIP - INNER DOOR                       |
|     |                      |            |                                            |