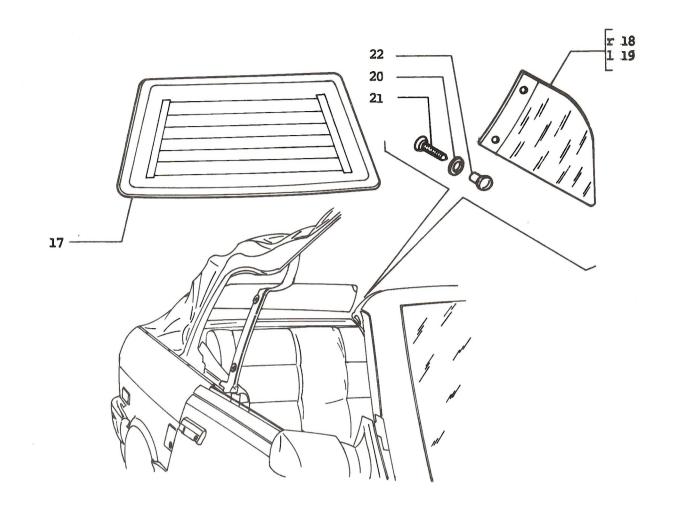

|
| 15.  | 15674307    |         | SCREW                                                                                                                                                       |
| 16.  | 14202985    |         | CLIP                                                                                                                                                        |
| NOTE | 1: 1 ST TYP | PE USED | UP TO CAR NO 33624                                                                                                                                          |

NOTE 1: 1 ST TYPE USED UP TO CAR NO 33624 NOTE 2: 2 ND TYPE USED FROM CAR NO 33625

71.19

**REAR QUARTER WINDOW** 



| 17. | 46631204 | (48) | GLASS - REAR         |
|-----|----------|------|----------------------|
| 18. | 46626269 | (48) | GLASS - REAR OTR R/H |
| 19. | 46626270 | (48) | GLASS - REAR OTR L/H |
| 20. | 46631527 | (48) | WASHER               |
| 21. | 14063807 | (48) | SCREW                |
| 22. | 46631528 | (48) | PLUG                 |

71,19

REAR QUARTER WINDOW



#### TOPSTACK. ASSY

46626266 (48) 1. 2. 46631194 (48) 3. 46631195 (48) 4. 46631219 (48) 5. 46631196 (48) 46631197 (48) 6. 7. 46631211 (48) 8. 46631212 (48) 46631198 (48) 9 10. 46631199 (48) 46630451 (48) 11 12. 46631213 (48) 13. 46631214 (48) 46630649 (48) 46631191 (48) 14. 15. 46631192 (48) 16. 46631200 (48) 17 46631201 (48) 18. 19 46631202 (48) 46631202 (46) 46631203 (48) 46631187 (48) 46631188 (48) 46631205 (48) 4663