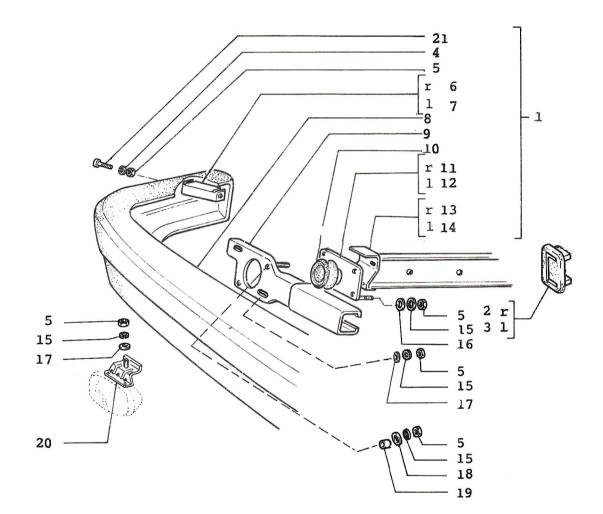

#### PROTECTION ITEMS

71.06/1

| 1.  | 4448748<br>46631957<br>46635230 |          | PROTECTION<br>PROTECTION<br>PROTECTION |
|-----|---------------------------------|----------|----------------------------------------|
| 2.  | 4449463                         |          | PROTECTION                             |
| 3.  | 46621505                        |          | PROTECTION                             |
|     | 46621838                        |          | PROTECTION                             |
| 4.  | 46621506                        |          | PROTECTION                             |
|     | 46621839                        |          | PROTECTION                             |
| -   |                                 | (50)     | PROTECTION                             |
| 5.  | 15682001                        |          | SCREW                                  |
|     | 15645507                        |          | SCREW                                  |
|     | 15688307                        |          | SCREW M 10 x 16                        |
| 6.  | 12624101                        |          | WASHER                                 |
| -   | 12624107                        |          | WASHER $5 \ge 22$                      |
| 7.  | 46629855                        |          |                                        |
| 8.  |                                 | (58, 48) | LOCKWASHER                             |
| 9.  | 4151335                         |          | HINGE                                  |
| 10. | 12599079                        |          | WASHER                                 |
| 11. | 13276001                        |          | SCREW                                  |
| 12. | 4068085                         | (58, 48) | BUMPER                                 |
| 13. | 46629830                        |          |                                        |
| 14. | 46629931                        |          |                                        |
| 15. | 15896211                        |          | NUT *1                                 |
| 16. | 10516170                        |          | WASHER - LOCK *1                       |
| 17. | 12643101                        | (58)     | WASHER *1                              |
| 18. | 10902111                        | (58)     | SCREW                                  |
| 19. | 12643701                        | (50)     | WASHER                                 |
| 20. | 15903801                        | (50)     | SCREW                                  |
|     |                                 |          |                                        |

NOTE 1: CANCELLED ITEM FOR (50)

71,09