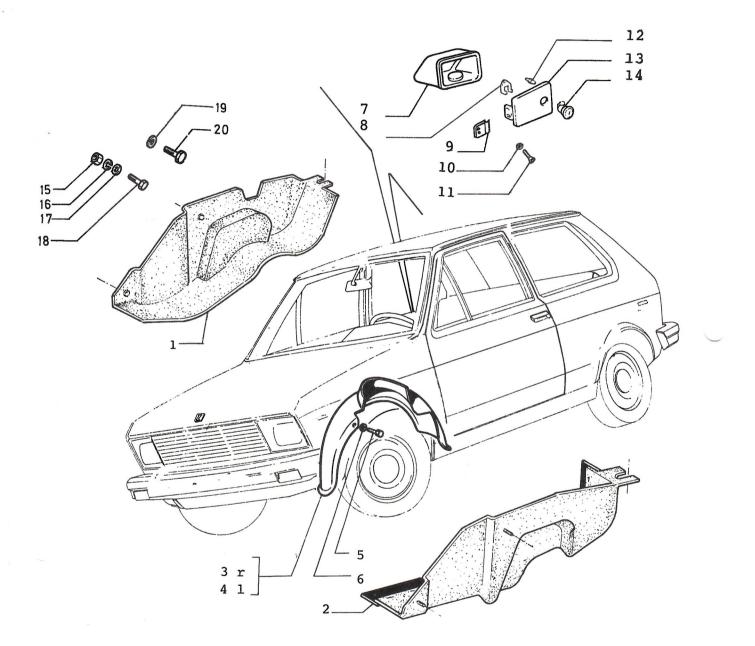

71,05

OUTER BODY PANELS

JULY 1991.

## OUTER BODY PANELS

| 1.  |                      | REW - FRONT LICENSE PLATE |
|-----|----------------------|---------------------------|
| 2.  | 4112977 SC           | REW                       |
| 3.  |                      | NEL – COWL                |
| 4.  | 46620129 PR          | OTECTION FOR ENGINE       |
|     |                      | OTECTION FOR ENGINE       |
| 5.  |                      | NDER - L/H FRONT          |
|     |                      | NDER – L/H FRONT          |
|     | 46634032 (50) FE     | NDER - L/H FRONT          |
| 6.  |                      | NDER – R/H FRONT          |
|     | 46623191 (31) FE     | NDER – R/H FRONT          |
| 7.  | 1619937 (79,42) PA   | NEL REAR                  |
|     | 46622303 (27) PA     | NEL REAR                  |
|     | 46623399 (31) PA     | NEL REAR                  |
|     |                      | NEL REAR                  |
| 8.  | 1619929 PA           | NEL – R/H REAR QUARTER    |
|     | 46626503 (31) PA     | NEL – R/H REAR QUARTER    |
|     |                      | NEL – R/H REAR QUARTER    |
|     |                      | NEL – R/H REAR QUARTER    |
| 9.  |                      | NEL – L/H REAR QUARTER    |
|     |                      | NEL – L/H REAR QUARTER    |
|     | 46625321(22,47,11)PA | NEL – L/H REAR QUARTER    |
|     | 46629970 (58) PA     | NEL – L/H REAR QUARTER    |
| 10. | 46620140 PA          | NEL – ROOF                |
|     |                      | NEL - ROOF                |
|     | 46627068 (58) PA     | NEL – ROOF                |
| 11. |                      | LLAR - WINDSHIELD R/H     |
| 12. |                      | LLAR - WINDSHIELD L/H     |
| 13. | 4424367 PA           | NEL – COWEL               |
| 14. | 46620295 PL          | ATE – SIDE LAMP           |
| 15. | 46621221 GA          | SKET - SIDE LAMP          |
| 16. | 46620137 PA          | NEL – FRONT               |
|     |                      | NEL – FRONT               |
| 17. |                      | SHER                      |
| 18. | 15688007 SC          | REW                       |
| 19. | 46632530 PR          | OTECTION FOR ENGINE       |
| 20. | 46632582 SU          | PPORT                     |
| 21. | 13275917 SC          | REW                       |
| 22. | 10516570 WA          | SHER                      |

**OUTER BODY PANELS** 

71,05/1

| 3.<br>4.<br>5.<br>6.<br>7.<br>8.<br>9.<br>10.<br>11.<br>12.<br>13.<br>14. | 46626159 (48)<br>46626160 (48)<br>46626161 (48)<br>46626236 (48)<br>46626133 (48)<br>46626133 (48)<br>46626134 (48)<br>46626135 (48)<br>46626140 (48)<br>46626140 (48)<br>46631951 (48)<br>46631952 (48)<br>46626108 (48) | ROCKER REINF R/H<br>ROCKER REINF L/H<br>REINF - B - PILLAR FRONT R/H<br>REINF - B - PILLAR FRONT L/H<br>REAR REINF - B - PILLAR R/H<br>REAR REINF - B - PILLAR L/H<br>TAILGATE SILL REINF ASSY<br>REAR CLOSE-OUT PANEL REINF ASSY<br>UPPER TROUGH<br>TAILGATE SILL<br>UNDERBODY CROSS REINF<br>LOWER ROCKER REINF R/H<br>LOWER ROCKER REINF L/H<br>FRONT QTR. REINF INNER ASSY R/H |
|---------------------------------------------------------------------------|---------------------------------------------------------------------------------------------------------------------------------------------------------------------------------------------------------------------------|------------------------------------------------------------------------------------------------------------------------------------------------------------------------------------------------------------------------------------------------------------------------------------------------------------------------------------------------------------------------------------|
| 14.                                                                       | 46626108 (48)                                                                                                                                                                                                             | FRONT QTR. REINF INNER ASSY R/H<br>FRONT QTR. REINF INNER ASSY L/H                                                                                                                                                                                                                                                                                                                 |
| 16.<br>17.<br>18.                                                         | 46626244 (48)<br>46626245 (48)<br>10516570 (48)<br>13276017 (48)                                                                                                                                                          | A PILLAR SEAL RETAINER R/H<br>A PILLAR SEAL RETAINER L/H                                                                                                                                                                                                                                                                                                                           |