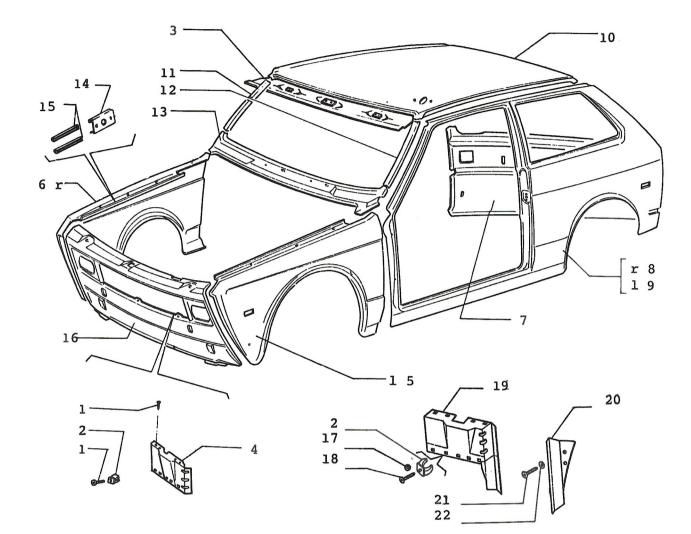

71,05

OUTER BODY PANELS

JULY 1991.

## OUTER BODY PANELS

| 1.  |                      | REW - FRONT LICENSE PLATE |
|-----|----------------------|---------------------------|
| 2.  | 4112977 SC           | REW                       |
| 3.  |                      | NEL – COWL                |
| 4.  | 46620129 PR          | OTECTION FOR ENGINE       |
|     |                      | OTECTION FOR ENGINE       |
| 5.  |                      | NDER - L/H FRONT          |
|     |                      | NDER – L/H FRONT          |
|     | 46634032 (50) FE     | NDER - L/H FRONT          |
| 6.  |                      | NDER – R/H FRONT          |
|     | 46623191 (31) FE     | NDER – R/H FRONT          |
| 7.  | 1619937 (79,42) PA   | NEL REAR                  |
|     | 46622303 (27) PA     | NEL REAR                  |
|     | 46623399 (31) PA     | NEL REAR                  |
|     |                      | NEL REAR                  |
| 8.  | 1619929 PA           | NEL – R/H REAR QUARTER    |
|     | 46626503 (31) PA     | NEL – R/H REAR QUARTER    |
|     |                      | NEL – R/H REAR QUARTER    |
|     |                      | NEL – R/H REAR QUARTER    |
| 9.  |                      | NEL – L/H REAR QUARTER    |
|     |                      | NEL – L/H REAR QUARTER    |
|     | 46625321(22,47,11)PA | NEL – L/H REAR QUARTER    |
|     | 46629970 (58) PA     | NEL – L/H REAR QUARTER    |
| 10. | 46620140 PA          | NEL – ROOF                |
|     |                      | NEL - ROOF                |
|     | 46627068 (58) PA     | NEL – ROOF                |
| 11. |                      | LLAR - WINDSHIELD R/H     |
| 12. |                      | LLAR - WINDSHIELD L/H     |
| 13. | 4424367 PA           | NEL – COWEL               |
| 14. | 46620295 PL          | ATE – SIDE LAMP           |
| 15. | 46621221 GA          | SKET - SIDE LAMP          |
| 16. | 46620137 PA          | NEL – FRONT               |
|     |                      | NEL – FRONT               |
| 17. |                      | SHER                      |
| 18. | 15688007 SC          | REW                       |
| 19. | 46632530 PR          | OTECTION FOR ENGINE       |
| 20. | 46632582 SU          | PPORT                     |
| 21. | 13275917 SC          | REW                       |
| 22. | 10516570 WA          | SHER                      |