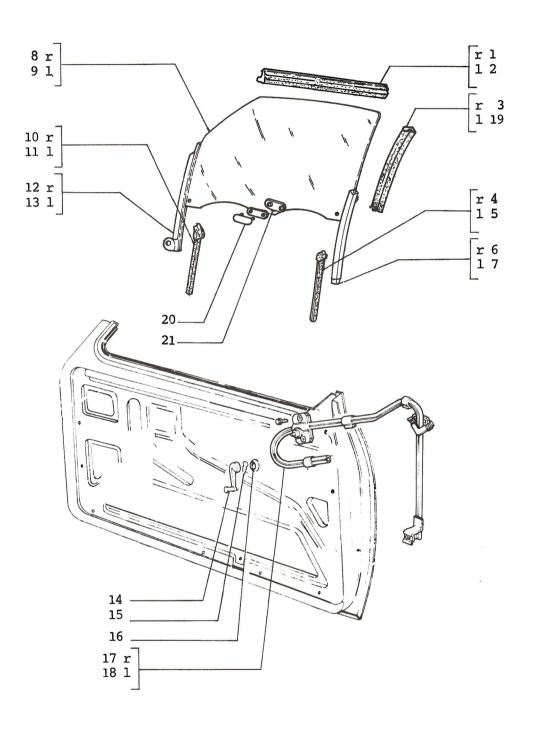

## FRONT DOORS, DOOR GLASS AND TRIM PANELS

71.09

| 1.  | 46620942<br>46622502 |            | WEATHERSTRIP - DOOR<br>WEATHERSTRIP - DOOR |
|-----|----------------------|------------|--------------------------------------------|
| 2.  | 46620181             |            | MOULDING - DOORSILL R/H                    |
| 3.  | 4454054              |            | WEATHERSTRIP                               |
| 4.  | 46620767             |            | DOOR - COMPLETE R/H                        |
|     | 46625401             | (22,47,11) | DOOR - COMPLETE R/H                        |
|     |                      | (31)       | DOOR - COMPLETE R/H                        |
| 5.  | 46620768             |            | DOOR - COMPLETE L/H                        |
|     | 46625402             | (22,47,11) | DOOR - COMPLETE L/H                        |
|     |                      | (31)       | DOOR - COMPLETE L/H                        |
| 6.  | 4460197              |            | CHANNEL - WINDOW R/H                       |
| 7.  | 4460198              |            | CHANNEL - WINDOW L/H                       |
| 8.  | 4457683              |            | MOULDING - DRIP/WINDOW                     |
| 9.  | 4417888              |            | WEATHERSTRIP - DOOR GLASS                  |
| 10. | 4417889              |            | WEATHERSTRIP - DOOR GLASS                  |
| 11. | 46620728             |            | MOULDING - DOORSILL L/H                    |
| 12. | 46629159             | (48)       | DOOR - OPENING W/STRIP                     |
| 13. | 46626162             | (48)       | DOOR - COMPLETE R/H                        |
| 14. | 46626163             | (48)       | DOOR - COMPLETE L/H                        |
| 15. | 46629158             | (48)       | MOULDING - DRIP/WINDOW                     |
| 16. | 46626487             | (48)       | W/STRIP - OUTER DOOR                       |
| 17. | 46626486             | (48)       | W/STRIP - INNER DOOR                       |
|     |                      |            |                                            |

0

(48) \*) 91704258=46629931 (71.06/1)+46622905+46622906+91704257 (71.16)+4425170 (71.16)