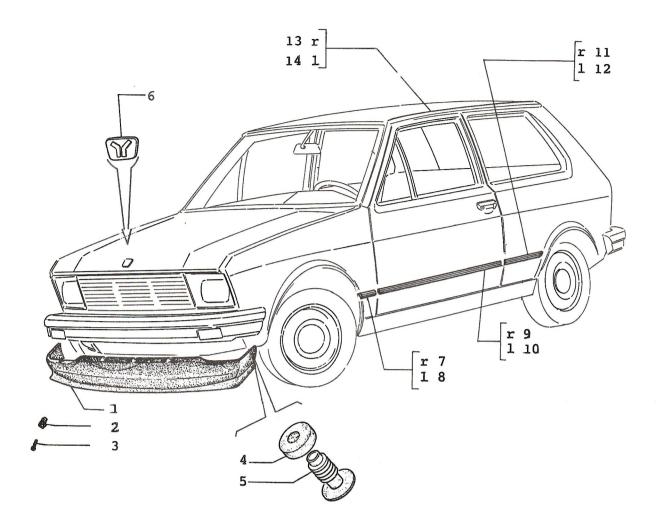

## OUTER BODY PANELS

| 1.  |                      | REW - FRONT LICENSE PLATE |
|-----|----------------------|---------------------------|
| 2.  | 4112977 SC           | REW                       |
| 3.  |                      | NEL – COWL                |
| 4.  | 46620129 PR          | OTECTION FOR ENGINE       |
|     |                      | OTECTION FOR ENGINE       |
| 5.  |                      | NDER - L/H FRONT          |
|     |                      | NDER – L/H FRONT          |
|     | 46634032 (50) FE     | NDER - L/H FRONT          |
| 6.  |                      | NDER – R/H FRONT          |
|     | 46623191 (31) FE     | NDER – R/H FRONT          |
| 7.  | 1619937 (79,42) PA   | NEL REAR                  |
|     | 46622303 (27) PA     | NEL REAR                  |
|     | 46623399 (31) PA     | NEL REAR                  |
|     |                      | NEL REAR                  |
| 8.  | 1619929 PA           | NEL – R/H REAR QUARTER    |
|     | 46626503 (31) PA     | NEL – R/H REAR QUARTER    |
|     |                      | NEL – R/H REAR QUARTER    |
|     |                      | NEL – R/H REAR QUARTER    |
| 9.  |                      | NEL – L/H REAR QUARTER    |
|     |                      | NEL – L/H REAR QUARTER    |
|     | 46625321(22,47,11)PA | NEL – L/H REAR QUARTER    |
|     | 46629970 (58) PA     | NEL – L/H REAR QUARTER    |
| 10. | 46620140 PA          | NEL – ROOF                |
|     |                      | NEL - ROOF                |
|     | 46627068 (58) PA     | NEL – ROOF                |
| 11. |                      | LLAR - WINDSHIELD R/H     |
| 12. |                      | LLAR - WINDSHIELD L/H     |
| 13. | 4424367 PA           | NEL – COWEL               |
| 14. | 46620295 PL          | ATE – SIDE LAMP           |
| 15. | 46621221 GA          | SKET - SIDE LAMP          |
| 16. | 46620137 PA          | NEL – FRONT               |
|     |                      | NEL – FRONT               |
| 17. |                      | SHER                      |
| 18. | 15688007 SC          | REW                       |
| 19. | 46632530 PR          | OTECTION FOR ENGINE       |
| 20. | 46632582 SU          | PPORT                     |
| 21. | 13275917 SC          | REW                       |
| 22. | 10516570 WA          | SHER                      |