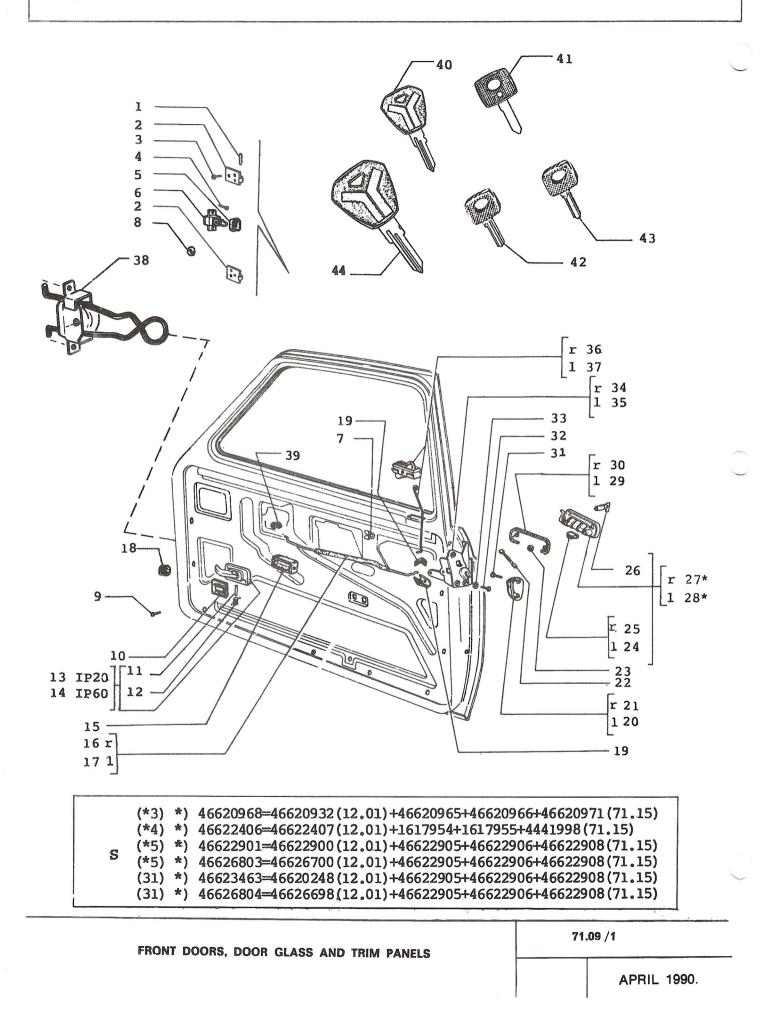

## FRONT DOORS, DOOR GLASS AND TRIM PANELS

71.09

| 1.  | 46620942<br>46622502 |            | WEATHERSTRIP - DOOR<br>WEATHERSTRIP - DOOR |
|-----|----------------------|------------|--------------------------------------------|
| 2.  | 46620181             |            | MOULDING - DOORSILL R/H                    |
| 3.  | 4454054              |            | WEATHERSTRIP                               |
| 4.  | 46620767             |            | DOOR - COMPLETE R/H                        |
|     | 46625401             | (22,47,11) | DOOR - COMPLETE R/H                        |
|     |                      | (31)       | DOOR - COMPLETE R/H                        |
| 5.  | 46620768             |            | DOOR - COMPLETE L/H                        |
|     | 46625402             | (22,47,11) | DOOR - COMPLETE L/H                        |
|     |                      | (31)       | DOOR - COMPLETE L/H                        |
| 6.  | 4460197              |            | CHANNEL - WINDOW R/H                       |
| 7.  | 4460198              |            | CHANNEL - WINDOW L/H                       |
| 8.  | 4457683              |            | MOULDING - DRIP/WINDOW                     |
| 9.  | 4417888              |            | WEATHERSTRIP - DOOR GLASS                  |
| 10. | 4417889              |            | WEATHERSTRIP - DOOR GLASS                  |
| 11. | 46620728             |            | MOULDING - DOORSILL L/H                    |
| 12. | 46629159             | (48)       | DOOR - OPENING W/STRIP                     |
| 13. | 46626162             | (48)       | DOOR - COMPLETE R/H                        |
| 14. | 46626163             | (48)       | DOOR - COMPLETE L/H                        |
| 15. | 46629158             | (48)       | MOULDING - DRIP/WINDOW                     |
| 16. | 46626487             | (48)       | W/STRIP - OUTER DOOR                       |
| 17. | 46626486             | (48)       | W/STRIP - INNER DOOR                       |
|     |                      |            |                                            |

0

(48) \*) 91704258=46629931 (71.06/1)+46622905+46622906+91704257 (71.16)+4425170 (71.16)