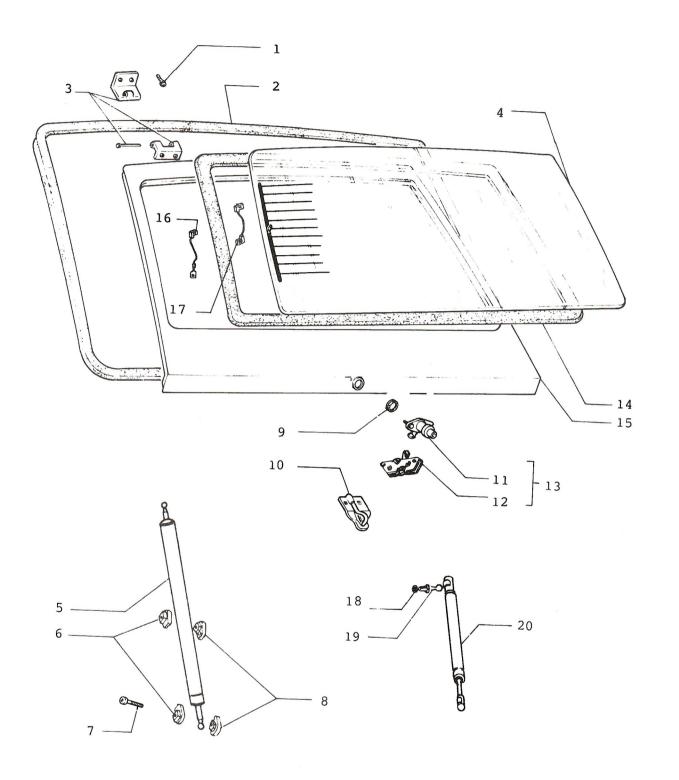

# ENGINE COMPARTMENT LID AND RELEASE CABLE ASSEMBLY

71.01

| 1.<br>2. | 4417668<br>4417669   | HINGE – HOOD R/H<br>HINGE – HOOD L/H                                                                                                                                                                                               |
|----------|----------------------|------------------------------------------------------------------------------------------------------------------------------------------------------------------------------------------------------------------------------------|
| 3.       | 12646701<br>12647201 | WASHER                                                                                                                                                                                                                             |
| 4.       | 12601571             | WASHER<br>LOCK WASHER                                                                                                                                                                                                              |
| 5.       | 4379275              | FIN - HOOD HINGE                                                                                                                                                                                                                   |
| 6.       | 13838071             | SCREW                                                                                                                                                                                                                              |
| 7.       | 4427537              | SUPPORT - R/H HOOD HINGE                                                                                                                                                                                                           |
| 8.       | 4427537<br>4427538   | SUPPORT - L/H HOOD HINGE                                                                                                                                                                                                           |
| 9.       | 10794011             | NUT - FUEL SENDING UNIT                                                                                                                                                                                                            |
| 10.      | 91703221             | SCOOP - HOOD                                                                                                                                                                                                                       |
| 11.      | 4433739              | WASHER                                                                                                                                                                                                                             |
| 12.      | 4417667              | ROD STAY/HOOD                                                                                                                                                                                                                      |
| 13.      |                      | BRACKET                                                                                                                                                                                                                            |
| 14.      | 10396180 (58)        | GROOVED - BUSH                                                                                                                                                                                                                     |
| 15.      | 4427541              | SPRING - HOOD STAY ROD                                                                                                                                                                                                             |
| 16.      | 46630810 (58)        | ROD STAY/HOOD                                                                                                                                                                                                                      |
| 17.      | 4428251              | HOOD - ENGINE                                                                                                                                                                                                                      |
|          | 46628906 (58)        | HOOD - ENGINE                                                                                                                                                                                                                      |
| 18.      | 10402580             | BUSHING - HOOD REL/CABLE                                                                                                                                                                                                           |
| 19.      |                      | CABLE - HOOD RELEASE                                                                                                                                                                                                               |
| 20.      | 87230                | BAND - HOOD RELEASE CABLE                                                                                                                                                                                                          |
| 21.      | 87230<br>4427544     | CABLE - INNER                                                                                                                                                                                                                      |
| 22.      | 4276430              | PAD - HOOD PANEL                                                                                                                                                                                                                   |
| 23.      | 4164335              | SPRING - HOOD RELEASE                                                                                                                                                                                                              |
| 24.      | 4171405              | SPRING                                                                                                                                                                                                                             |
| 25.      | 4363896              | LOCK - HOOD                                                                                                                                                                                                                        |
| 26.      | 1616152              | HANDLE - HOOD LIFT                                                                                                                                                                                                                 |
|          | 4425325              | HANDLE - HOOD LIFT                                                                                                                                                                                                                 |
| 27.      | 46621793             | HANDLE - HOOD LIFT                                                                                                                                                                                                                 |
| 28.      | 12605371             | WASHER                                                                                                                                                                                                                             |
| 20.      | 12643701             | WASHER                                                                                                                                                                                                                             |
| 30.      | 10902621<br>13836071 | SCREW                                                                                                                                                                                                                              |
| 31.      | 4417765              | SCREW                                                                                                                                                                                                                              |
| 32.      | 4417765              | LATCH                                                                                                                                                                                                                              |
| 33.      | 4445432              | SPRING - HOOD SAFETY LATCH                                                                                                                                                                                                         |
| 34.      | 4427542              | PIN<br>BRACKET HOOD CATETY INTOX                                                                                                                                                                                                   |
| 35.      | 16100811             | BRACKET - HOOD SAFETY LATCH<br>NUT                                                                                                                                                                                                 |
| 36.      | 12646721             | WASHER                                                                                                                                                                                                                             |
|          | 12647201             | WASHER                                                                                                                                                                                                                             |
|          | 10519621             | WASHER                                                                                                                                                                                                                             |
| 37.      | 10615671             | WASHER                                                                                                                                                                                                                             |
| 38.      | 46634091             | WEATHERSTRIP                                                                                                                                                                                                                       |
| -        |                      | يىلى مىلى 10 مەرىغان مە<br>مەرىغان مەرىغان |