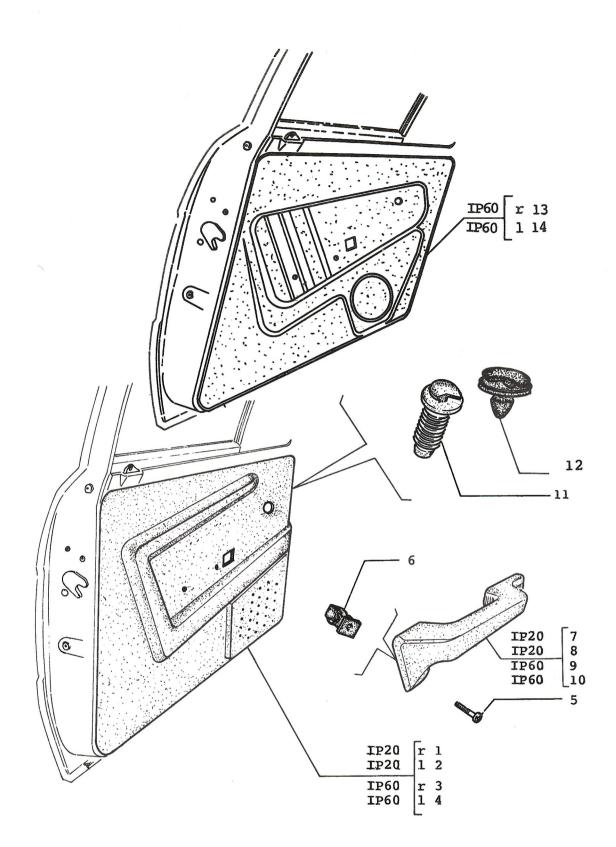

## FRONT DOORS, DOOR GLASS AND TRIM PANELS

71.09

| 1.  | 46620942<br>46622502 |            | WEATHERSTRIP - DOOR<br>WEATHERSTRIP - DOOR |
|-----|----------------------|------------|--------------------------------------------|
| 2.  | 46620181             |            | MOULDING - DOORSILL R/H                    |
| 3.  | 4454054              |            | WEATHERSTRIP                               |
| 4.  | 46620767             |            | DOOR - COMPLETE R/H                        |
|     | 46625401             | (22,47,11) | DOOR - COMPLETE R/H                        |
|     |                      | (31)       | DOOR - COMPLETE R/H                        |
| 5.  | 46620768             |            | DOOR - COMPLETE L/H                        |
|     | 46625402             | (22,47,11) | DOOR - COMPLETE L/H                        |
|     |                      | (31)       | DOOR - COMPLETE L/H                        |
| 6.  | 4460197              |            | CHANNEL - WINDOW R/H                       |
| 7.  | 4460198              |            | CHANNEL - WINDOW L/H                       |
| 8.  | 4457683              |            | MOULDING - DRIP/WINDOW                     |
| 9.  | 4417888              |            | WEATHERSTRIP - DOOR GLASS                  |
| 10. | 4417889              |            | WEATHERSTRIP - DOOR GLASS                  |
| 11. | 46620728             |            | MOULDING - DOORSILL L/H                    |
| 12. | 46629159             | (48)       | DOOR - OPENING W/STRIP                     |
| 13. | 46626162             | (48)       | DOOR - COMPLETE R/H                        |
| 14. | 46626163             | (48)       | DOOR - COMPLETE L/H                        |
| 15. | 46629158             | (48)       | MOULDING - DRIP/WINDOW                     |
| 16. | 46626487             | (48)       | W/STRIP - OUTER DOOR                       |
| 17. | 46626486             | (48)       | W/STRIP - INNER DOOR                       |
|     |                      |            |                                            |

0

(48) \*) 91704258=46629931 (71.06/1)+46622905+46622906+91704257 (71.16)+4425170 (71.16)