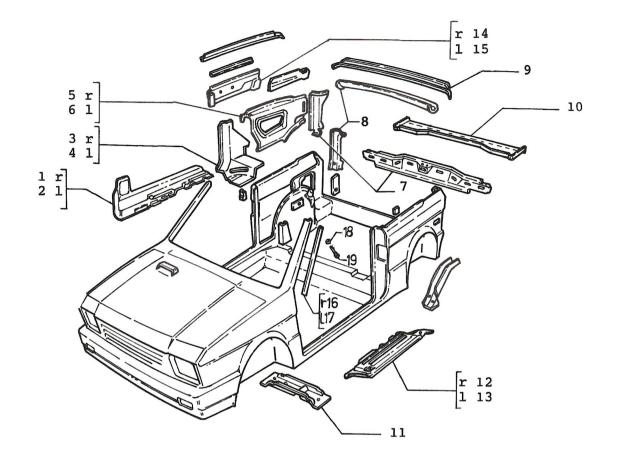

#### INNER BODY ELEMENTS - FRAME COMPONENTS

71.04

| 1.  | 4445715  |          | STONEGUARD                       |
|-----|----------|----------|----------------------------------|
|     | 46622564 | (27, 48) | STONEGUARD                       |
|     | 46630939 | (58)     | STONEGUARD                       |
|     | 46634084 | (50)     | STONEGUARD                       |
| 2.  | 4301906  |          | SEAL                             |
| 3.  | 4445716  |          | REINFORCEMENT-R/H INNER FENDER   |
|     | 46622020 |          | REINFORCEMENT-R/H INNER FENDER   |
|     | 46631593 | (50)     | REINFORCEMENT-R/H INNER FENDER   |
| 4.  | 46620101 |          | SUPPORT BATTERY                  |
|     | 46630189 |          | SUPPORT BATTERY                  |
|     | 46634076 | (50)     | SUPPORT BATTERY                  |
| 5.  | 46620972 |          | CROSSRAIL (*1)                   |
|     | 46621753 |          | CROSSRAIL (*2)                   |
| 6.  | 46621073 |          | REINFORCEMENT - L/H INNER FENDER |
|     | 46622021 |          | REINFORCEMENT - L/H INNER FENDER |
|     | 46631594 | (50)     | REINFORCEMENT-L/H INNER FENDER   |
| 7.  | 46620895 |          | WHEELBOX L/H                     |
|     | 46623322 |          | WHEELBOX L/H                     |
|     | 46631317 |          | WHEELBOX L/H                     |
|     | 46627768 |          | WHEELBOX L/H                     |
|     | 46634081 | (50)     | WHEELBOX L/H                     |
| 8.  | 46620775 |          | PANEL – DASH                     |
|     |          |          | )PANEL – DASH                    |
|     | 46631289 |          | PANEL – DASH                     |
|     | 46631629 |          | PANEL – DASH                     |
|     | 46634083 | (50)     | PANEL – DASH                     |
| 9.  | 4427791  |          | SUPPORT - FIREWALL               |
| 10. | 46621733 |          | GROOVED BUSH                     |
| 11. | 46620894 |          | WHEELBOX R/H                     |
|     | 46623321 |          | WHEELBOX R/H                     |
|     | 46631316 |          |                                  |
|     |          | (48)     | WHEELBOX R/H                     |
| 12. | 13836471 |          | SCREW                            |
| 13. | 12643701 |          | WASHER                           |
| 14. | 4327420  |          | NUT                              |
|     |          |          |                                  |

NOTE 1: 1 ST TYPE USED UP TO CAR No 31060 NOTE 2: 2 ND TYPE USED FROM CAR No 31061

71,04 /1

## INNER BODY ELEMENTS - FRAME COMPONENTS

71.04/1

| 1.   | 4430241            | RING                                                                                                                                                                                                                                                                                                                                                                                                                                                                                                                                                                                                                                                                                                |
|------|--------------------|-----------------------------------------------------------------------------------------------------------------------------------------------------------------------------------------------------------------------------------------------------------------------------------------------------------------------------------------------------------------------------------------------------------------------------------------------------------------------------------------------------------------------------------------------------------------------------------------------------------------------------------------------------------------------------------------------------|
| 2.   | 46620417           | PROTECTION                                                                                                                                                                                                                                                                                                                                                                                                                                                                                                                                                                                                                                                                                          |
|      | 46625058(22,47,11  |                                                                                                                                                                                                                                                                                                                                                                                                                                                                                                                                                                                                                                                                                                     |
| 3.   | 46620521           |                                                                                                                                                                                                                                                                                                                                                                                                                                                                                                                                                                                                                                                                                                     |
| J.   |                    | PAN - FLOOR                                                                                                                                                                                                                                                                                                                                                                                                                                                                                                                                                                                                                                                                                         |
|      | 46625315 (22)      | PAN - FLOOR                                                                                                                                                                                                                                                                                                                                                                                                                                                                                                                                                                                                                                                                                         |
|      | 46626620 (47,11)   | PAN - FLOOR                                                                                                                                                                                                                                                                                                                                                                                                                                                                                                                                                                                                                                                                                         |
|      |                    | PAN - FLOOR                                                                                                                                                                                                                                                                                                                                                                                                                                                                                                                                                                                                                                                                                         |
|      | 46633250 (58)      | PAN - FLOOR (*1)                                                                                                                                                                                                                                                                                                                                                                                                                                                                                                                                                                                                                                                                                    |
|      | 46631718 (48)      | PAN - FLOOR                                                                                                                                                                                                                                                                                                                                                                                                                                                                                                                                                                                                                                                                                         |
|      | 46634089 (50)      |                                                                                                                                                                                                                                                                                                                                                                                                                                                                                                                                                                                                                                                                                                     |
| 4.   |                    | PAN - FLOOR                                                                                                                                                                                                                                                                                                                                                                                                                                                                                                                                                                                                                                                                                         |
| 4.   | 4438550            | REINFORCEMENT - FLOOR PAN                                                                                                                                                                                                                                                                                                                                                                                                                                                                                                                                                                                                                                                                           |
|      | 46633251 (58)      | REINFORCEMENT - FLOOR PAN (*1)                                                                                                                                                                                                                                                                                                                                                                                                                                                                                                                                                                                                                                                                      |
|      | 46626262 (48)      | REINFORCEMENT - FLOOR PAN                                                                                                                                                                                                                                                                                                                                                                                                                                                                                                                                                                                                                                                                           |
|      | 46634125 (50)      | REINFORCEMENT - FLOOR PAN                                                                                                                                                                                                                                                                                                                                                                                                                                                                                                                                                                                                                                                                           |
| 5.   | 4426629            | RAIL R/H                                                                                                                                                                                                                                                                                                                                                                                                                                                                                                                                                                                                                                                                                            |
| 6.   | 4426630            | and the second se |
|      |                    | RAIL L/H                                                                                                                                                                                                                                                                                                                                                                                                                                                                                                                                                                                                                                                                                            |
| 7.   | 4426627            | REINFORCEMENT - ROCKER PANEL                                                                                                                                                                                                                                                                                                                                                                                                                                                                                                                                                                                                                                                                        |
| 8.   | 4426628            | REINFORCEMENT - ROCKER PANEL                                                                                                                                                                                                                                                                                                                                                                                                                                                                                                                                                                                                                                                                        |
| 9.   | 4425843            | SUPPORT JACK                                                                                                                                                                                                                                                                                                                                                                                                                                                                                                                                                                                                                                                                                        |
| 10.  | 4225256            | SCREW                                                                                                                                                                                                                                                                                                                                                                                                                                                                                                                                                                                                                                                                                               |
| 11.  | 46620498           | SUPPORT R/H                                                                                                                                                                                                                                                                                                                                                                                                                                                                                                                                                                                                                                                                                         |
|      | 46631307 (58)      |                                                                                                                                                                                                                                                                                                                                                                                                                                                                                                                                                                                                                                                                                                     |
| 12.  |                    | SUPPORT R/H                                                                                                                                                                                                                                                                                                                                                                                                                                                                                                                                                                                                                                                                                         |
| 12.  | 46620500           | SUPPORT L/H                                                                                                                                                                                                                                                                                                                                                                                                                                                                                                                                                                                                                                                                                         |
|      | 46629738 (48)      | SUPPORT L/H                                                                                                                                                                                                                                                                                                                                                                                                                                                                                                                                                                                                                                                                                         |
|      | 46631835 (58)      | SUPPORT L/H                                                                                                                                                                                                                                                                                                                                                                                                                                                                                                                                                                                                                                                                                         |
| 13.  | 1618230            | SUPPORT - INNER FRAME                                                                                                                                                                                                                                                                                                                                                                                                                                                                                                                                                                                                                                                                               |
| 14.  | 46621153           | WHEELBOX R/H                                                                                                                                                                                                                                                                                                                                                                                                                                                                                                                                                                                                                                                                                        |
|      | 4421244 (58)       | WHEELBOX R/H                                                                                                                                                                                                                                                                                                                                                                                                                                                                                                                                                                                                                                                                                        |
| 15.  | 46621154           |                                                                                                                                                                                                                                                                                                                                                                                                                                                                                                                                                                                                                                                                                                     |
| 1.). |                    | WHEELBOX L/H                                                                                                                                                                                                                                                                                                                                                                                                                                                                                                                                                                                                                                                                                        |
|      | 46620232 (58)      | WHEELBOX L/H                                                                                                                                                                                                                                                                                                                                                                                                                                                                                                                                                                                                                                                                                        |
|      | 46631989 (48)      | WHEELBOX L/H                                                                                                                                                                                                                                                                                                                                                                                                                                                                                                                                                                                                                                                                                        |
| 16.  | 46620936           | PANEL - INNER/QUARTER R/H                                                                                                                                                                                                                                                                                                                                                                                                                                                                                                                                                                                                                                                                           |
|      | 46629973 (58)      | PANEL - INNER/QUARTER R/H                                                                                                                                                                                                                                                                                                                                                                                                                                                                                                                                                                                                                                                                           |
|      | 46626104 (48)      | PANEL - INNER/QUARTER R/H                                                                                                                                                                                                                                                                                                                                                                                                                                                                                                                                                                                                                                                                           |
| 17.  | 4435065            | PANEL - INNER/QOARTER L/H                                                                                                                                                                                                                                                                                                                                                                                                                                                                                                                                                                                                                                                                           |
|      | 46629974 (58)      | PANEL - INNER/QUARIER L/H                                                                                                                                                                                                                                                                                                                                                                                                                                                                                                                                                                                                                                                                           |
|      |                    | PANEL - INNER/QOURTER L/H                                                                                                                                                                                                                                                                                                                                                                                                                                                                                                                                                                                                                                                                           |
| 40   | 46626105 (48)      | PANEL - INNER/QOURTER L/H                                                                                                                                                                                                                                                                                                                                                                                                                                                                                                                                                                                                                                                                           |
| 18.  | 46625522(22,47,11) | PLUG                                                                                                                                                                                                                                                                                                                                                                                                                                                                                                                                                                                                                                                                                                |
| 19.  | 46624922           | CLIP                                                                                                                                                                                                                                                                                                                                                                                                                                                                                                                                                                                                                                                                                                |
| 20.  | 15902607           | SCREW                                                                                                                                                                                                                                                                                                                                                                                                                                                                                                                                                                                                                                                                                               |
|      | 15687207           | SCREW                                                                                                                                                                                                                                                                                                                                                                                                                                                                                                                                                                                                                                                                                               |
| 21.  | 46628484 (58)      | RAIL R/H                                                                                                                                                                                                                                                                                                                                                                                                                                                                                                                                                                                                                                                                                            |
| 22.  | 46628485 (58)      |                                                                                                                                                                                                                                                                                                                                                                                                                                                                                                                                                                                                                                                                                                     |
|      |                    | RAIL L/H                                                                                                                                                                                                                                                                                                                                                                                                                                                                                                                                                                                                                                                                                            |
| 23.  | 46626210 (48)      | RAIL R/H                                                                                                                                                                                                                                                                                                                                                                                                                                                                                                                                                                                                                                                                                            |
| 24.  | 46626211 (48)      | RAIL L/H                                                                                                                                                                                                                                                                                                                                                                                                                                                                                                                                                                                                                                                                                            |
| 25.  | 46619043           | CLIP                                                                                                                                                                                                                                                                                                                                                                                                                                                                                                                                                                                                                                                                                                |
|      |                    |                                                                                                                                                                                                                                                                                                                                                                                                                                                                                                                                                                                                                                                                                                     |
|      |                    |                                                                                                                                                                                                                                                                                                                                                                                                                                                                                                                                                                                                                                                                                                     |

NOTE 1: 2 ND TYPE USED FROM FOR MODEL (58) (VII 1990.)

|            | 46620132=46620936 + 1619929<br>46620133= 4435065 + 1619930   | R/H<br>L/H  |
|------------|--------------------------------------------------------------|-------------|
| (47,11,22) | 46625384=46620936 + 46625320<br>46625385= 4435065 + 46625321 | R/H.<br>L/H |
| (31)       | 46623392=46620936 + 46626503<br>46623393= 4435065 + 46626504 | R/H<br>L/H  |
| (58)       | 46629971=46629973 + 46629969<br>46629972=46629974 + 46629970 | R/H<br>L/H  |