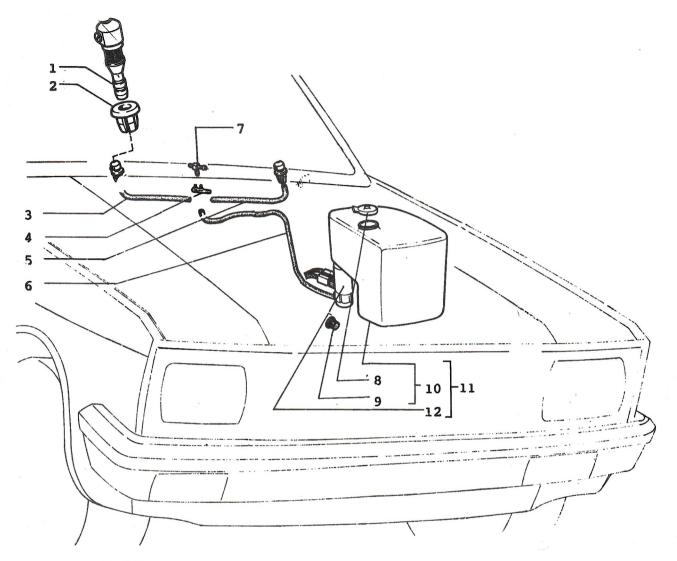

VENTILATION AND HEATING CONTROLS

51,03

| 3. 4429945 HOSE - WINDSHIELD WASHER   4. 14573080 FITTING - "T"   5. 4429944 HOSE - WINDSHIELD WASHER   6. 4429943 HOSE - WINDSHIELD WASHER   7. 46622990 (27) CONNECTION   46629958 (50) CONNECTION   8. 46620674 CAP - WXPANSION TANK   9. 1612711 PLUG - WASHER RESERVOIR   10. 46620433 RESERVOIR - WIND/WASHER   11. 46620432 RESERVOIR - WIND/WASHER   12. 1612713 PUMP - WIND/WASHER | 5Y |
|---------------------------------------------------------------------------------------------------------------------------------------------------------------------------------------------------------------------------------------------------------------------------------------------------------------------------------------------------------------------------------------------|----|
|---------------------------------------------------------------------------------------------------------------------------------------------------------------------------------------------------------------------------------------------------------------------------------------------------------------------------------------------------------------------------------------------|----|

FRONT WINDSHIELD WASHER SYSTEM

51,07

REAR WINDSHIELD WASHER SYSTEM

JULY 1991.

REAR WINDSHIELD WASHER SYSTEM

51.08

| 1. 1616842 JET - WINDSHIELD -   2. 1616843 CLIP - WINDSHIELD   3. 444263 TUBE - REAR W/WASH   4. 14583180 CONNECTOR - W/WASH   5. 4444262 TUBE - REAR W/WASH   6. 46620674 CAP - EXPANSION TA   7. 1612711 PLUG - WASHER RESE   8. 46620227 RESERVOIR - WASHER   9. 46620229 PUMP - WIND/WASHER   10. 46620226 RESERVOIR - WASHER   46621611 (27) RESERVOIR - WASHER | ER<br>ER LINE<br>ER<br>NK<br>RVOIR<br>REAR<br>REAR<br>REAR |
|----------------------------------------------------------------------------------------------------------------------------------------------------------------------------------------------------------------------------------------------------------------------------------------------------------------------------------------------------------------------|------------------------------------------------------------|
|----------------------------------------------------------------------------------------------------------------------------------------------------------------------------------------------------------------------------------------------------------------------------------------------------------------------------------------------------------------------|------------------------------------------------------------|