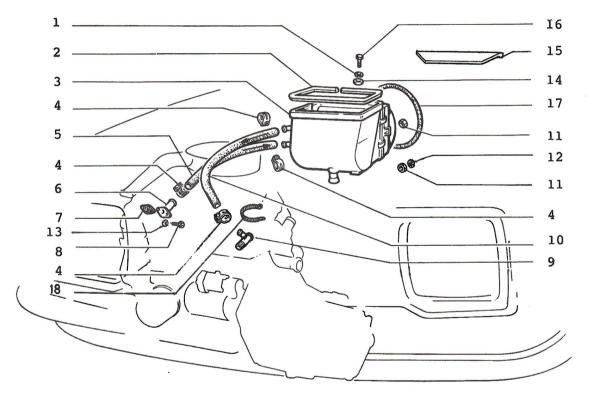

51,01

HEATER ASSEMBLY

## HEATER ASSEMBLU

## 51.01

| 1.      | 10516470          | WASHER - LOCK             |
|---------|-------------------|---------------------------|
| 2.      | 1615514           | WEATHERSTRIP - HEATER     |
| 3.      | 46620448          | HEATER ASSY               |
|         | 91703304 (27)     | HEATER ASSY               |
| 4.      | 12182190          | COLLAR                    |
|         | 12180590          | COLLAR                    |
| 5.      | 46620583          | HOSE – HEATER             |
|         | 46623778 (27)     | HOSE – HEATER             |
|         | 46634472 (50)     | HOSE – HEATER             |
| 6.      | 46620491          | CONNECTOR (*1)            |
| 7.      | 4194902           | GASKET (*1)               |
| 8.      | 13824411          | SCREW (*2)                |
|         | 10902521          | SCREW                     |
| 9.      | 46620627          | CONNECTOR - HEATER/HOSE   |
|         | 46641538 (58)     | CONNECTOR - HEATER/HOSE   |
| 10.     | 46620584          | HOSE – HEATER             |
|         | 46634473 (50)     | HOSE – HEATER             |
| 11.     | 13832101          | CLIP – HEATER ASSY (*2)   |
|         | 15896211          | NUT                       |
| 12.     | 12598271          | WASHER - WINDOW LIFT MECH |
| 13.     | 10516470          | WASHER - LOCK             |
| 14.     | 12624901          | WASHER                    |
| 15.     | 46622263          | SHIELD – HEATER           |
| 16.     | 10902221          | BOLT                      |
| 17.     | 1615992           | WEATHERSTRIP - HEATER BOX |
| 18.     | 14568380 (50)     | CLAMP                     |
| NOTE 1: | 1 ST CANCELED ITE | M FOR (27)                |
| NOTE 2: | 13832101 = 158962 | 11 + 12598271             |
|         | 13824411 = 109025 | 21 + 10516470             |
|         |                   |                           |