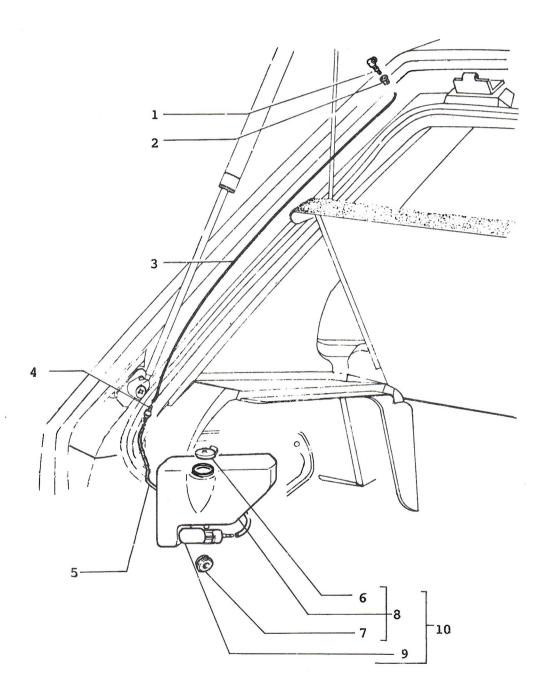

VENTILATION AND HEATING CONTROLS

51,03

| 3. 4429945 HOSE - WINDSHIELD WASHER   4. 14573080 FITTING - "T"   5. 4429944 HOSE - WINDSHIELD WASHER   6. 4429943 HOSE - WINDSHIELD WASHER   7. 46622990 (27) CONNECTION   46629958 (50) CONNECTION   8. 46620674 CAP - WXPANSION TANK   9. 1612711 PLUG - WASHER RESERVOIR   10. 46620433 RESERVOIR - WIND/WASHER   11. 46620432 RESERVOIR - WIND/WASHER   12. 1612713 PUMP - WIND/WASHER | 5Y |
|---------------------------------------------------------------------------------------------------------------------------------------------------------------------------------------------------------------------------------------------------------------------------------------------------------------------------------------------------------------------------------------------|----|
|---------------------------------------------------------------------------------------------------------------------------------------------------------------------------------------------------------------------------------------------------------------------------------------------------------------------------------------------------------------------------------------------|----|

FRONT WINDSHIELD WASHER SYSTEM

51,07

REAR WINDSHIELD WASHER SYSTEM

JULY 1991.

REAR WINDSHIELD WASHER SYSTEM

51.08

| 1. 1616842 JET - WINDSHIELD -   2. 1616843 CLIP - WINDSHIELD   3. 444263 TUBE - REAR W/WASH   4. 14583180 CONNECTOR - W/WASH   5. 4444262 TUBE - REAR W/WASH   6. 46620674 CAP - EXPANSION TA   7. 1612711 PLUG - WASHER RESE   8. 46620227 RESERVOIR - WASHER   9. 46620229 PUMP - WIND/WASHER   10. 46620226 RESERVOIR - WASHER   46621611 (27) RESERVOIR - WASHER | ER<br>ER LINE<br>ER<br>NK<br>RVOIR<br>REAR<br>REAR<br>REAR |
|----------------------------------------------------------------------------------------------------------------------------------------------------------------------------------------------------------------------------------------------------------------------------------------------------------------------------------------------------------------------|------------------------------------------------------------|
|----------------------------------------------------------------------------------------------------------------------------------------------------------------------------------------------------------------------------------------------------------------------------------------------------------------------------------------------------------------------|------------------------------------------------------------|