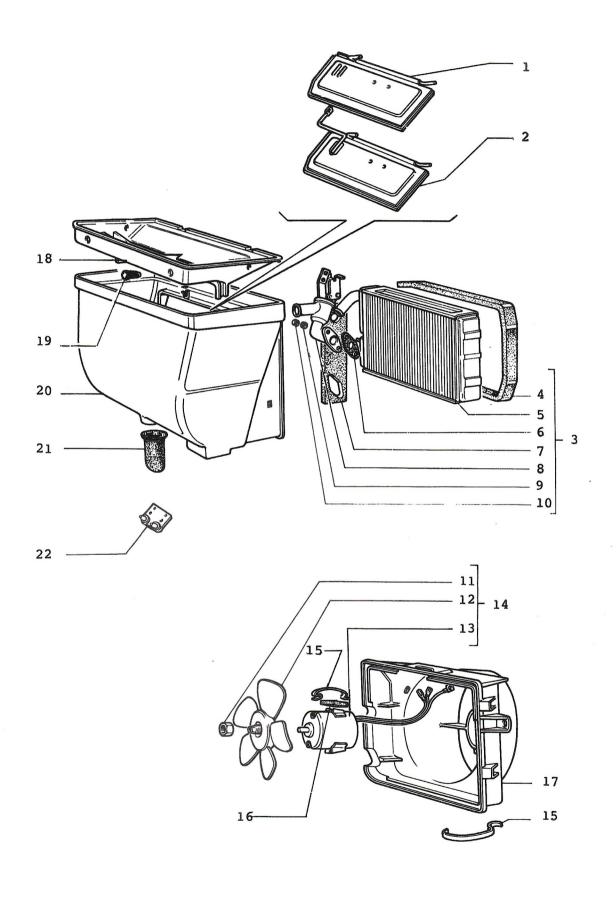

51,02

HEATER COMPONENTS

## HEATER COMPONENTS

51.02

| 1.  | 4431795       | DOOR - HEATER INLET         |
|-----|---------------|-----------------------------|
| 2.  | 4431801       | COVER - HTR/AIR INLET       |
| 3.  | 1014824       | RADIATOR - HEATER CORE ASSY |
| 4.  | 4302786       | WEATHERSTRIP - HEATER CORE  |
| 5.  | 1016712       | RADIATOR - HEATER           |
| 6。  | 4176872       | GASKET - HEATER VALVE       |
| 7.  | 4257361       | SHIELD - HEATER CORE        |
| 8.  | 1611434       | VALVE - HEATER              |
| 9.  | 10615470      | WASHER - HEATER VALVE       |
| 10. | 10725911      | NUT - HEATER VALVE          |
| 11. | 4056690       | NUT - HEATER MOTOR          |
| 12. | 4206471       | BLADE - FAN                 |
| 13. | 1619954       | MOTOR - HEATER              |
|     | 1018076       | MOTOR - HEATER              |
| 14. | 1619980       | MOTOR - HEATER              |
| 15. | 4105291       | CLIP - HEATER CASE          |
| 16. | 4127208       | WASHER - MOTOR HEATER       |
| 17. | 4206407       | CASE - HEATER               |
| 18. | 4431807       | COVER - HEATER BOX          |
| 19. | 4223945       | CLIP                        |
| 20. | 1469289       | CASE - HEATER               |
|     | 1469521 (27)  | CASE - HEATER               |
| 21. | 4193370       | OUTLET - HEATER CASE        |
| 22. | 46621802 (27) | COVER                       |