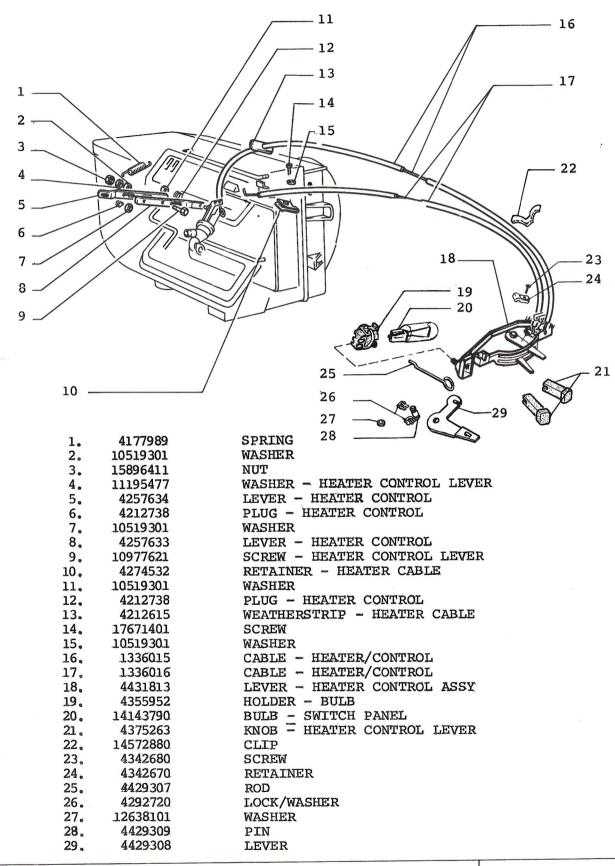

VENTILATION AND HEATING CONTROLS

51,03

| 3. 4429945 HOSE - WINDSHIELD WASHER   4. 14573080 FITTING - "T"   5. 4429944 HOSE - WINDSHIELD WASHER   6. 4429943 HOSE - WINDSHIELD WASHER   7. 46622990 (27) CONNECTION   46629958 (50) CONNECTION   8. 46620674 CAP - WXPANSION TANK   9. 1612711 PLUG - WASHER RESERVOIR   10. 46620433 RESERVOIR - WIND/WASHER   11. 46620432 RESERVOIR - WIND/WASHER   12. 1612713 PUMP - WIND/WASHER | 5Y |
|---------------------------------------------------------------------------------------------------------------------------------------------------------------------------------------------------------------------------------------------------------------------------------------------------------------------------------------------------------------------------------------------|----|
|---------------------------------------------------------------------------------------------------------------------------------------------------------------------------------------------------------------------------------------------------------------------------------------------------------------------------------------------------------------------------------------------|----|