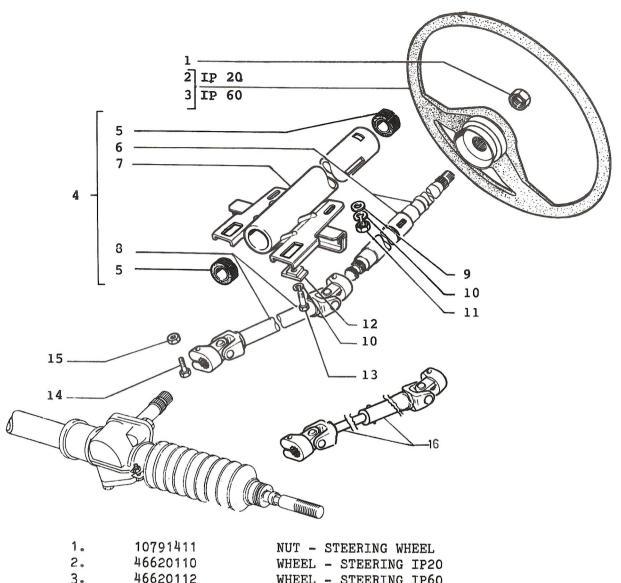

| 1.<br>2.<br>3.<br>4. | 10791411<br>46620110<br>46620112<br>46620638<br>91705052 (50) | NUT - STEERING WHEEL WHEEL - STEERING IP20 WHEEL - STEERING IP60 COLUMN - STEERING COLUMN - STEERING |
|----------------------|---------------------------------------------------------------|------------------------------------------------------------------------------------------------------|
|                      | 46636134 (50)                                                 | COLUMN - STEERING                                                                                    |
| 5.                   | 4460398                                                       | BUSHING - STEERING COLUMN                                                                            |
| 6.                   | 4460399                                                       | SHAFT - STEERING COLUMN                                                                              |
| 7.                   | 46620639                                                      | SUPPORT STEERING COLUMN                                                                              |
|                      | 46633481 (50)                                                 | SUPPORT STEERING COLUMN                                                                              |
| 8.                   | 46620044                                                      | SHAFT - STEERING                                                                                     |
|                      | 4426922 (50)                                                  | SHAFT - STEERING                                                                                     |
|                      | 46624009 (50)                                                 | SHAFT - STEERING                                                                                     |
| 9.                   | 10519601                                                      | WASHER                                                                                               |
| 10.                  | 10516470                                                      | WASHER - LOCK                                                                                        |
| 11.                  | 16100811                                                      | NUT                                                                                                  |
| 12.                  | 4289140                                                       | WASHER - STEER/COLUMN SUPPORT                                                                        |
| 13.                  | 4111357                                                       | BOLT - STEERING COLUMN SUPPORT                                                                       |
| 14.                  | 16042637                                                      | SCREW                                                                                                |
|                      | 16235437                                                      | SCREW (M8 x 35)                                                                                      |
| 15.                  | 16104421                                                      | NUT - STEERING COLUMN                                                                                |
| 16.                  | 46636085 (50)                                                 | SHAFT - STEERING FOR 46636134                                                                        |