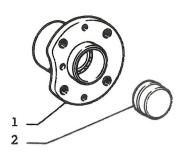

# ROAD WHEELS

43.16

| 1.<br>2.<br>3.<br>4.<br>5.<br>6.<br>7.<br>8.<br>9.<br>10.<br>11.<br>12. | 4381043<br>4410279<br>1617708<br>1617531<br>1617532<br>1617533<br>1617534<br>1617535<br>5936826<br>5936827<br>5936828<br>5936829 | HUB CAP - HUB WEIGHT - BALANCE |
|-------------------------------------------------------------------------|----------------------------------------------------------------------------------------------------------------------------------|-------------------------------------------------------------------------------------------------------------------------------------------------------------------------------------------------------------------------------------------------------------|
| 14.<br>15.                                                              | 5936830<br>5936831                                                                                                               | WEIGHT - BALANCE                                                                                                                                                                                                                                            |
| 16.                                                                     | 5936832                                                                                                                          | WEIGHT - BALANCE<br>WEIGHT - BALANCE                                                                                                                                                                                                                        |
| 17.                                                                     | 5936833                                                                                                                          | WEIGHT - BALANCE                                                                                                                                                                                                                                            |
| 18.                                                                     | 4411390                                                                                                                          | BOLT - WHEEL                                                                                                                                                                                                                                                |
| 19,                                                                     | 46621141                                                                                                                         | COVER - WHEEL                                                                                                                                                                                                                                               |
| 00                                                                      | 46623818                                                                                                                         | COVER - WHEEL                                                                                                                                                                                                                                               |
| 20.                                                                     | 46621262                                                                                                                         | CAP - TIRE VALVE                                                                                                                                                                                                                                            |
| 21.                                                                     | 1618853<br>46621491 (22)                                                                                                         | VALVE - TIRE<br>VALVE - TIRE                                                                                                                                                                                                                                |
| 22.                                                                     | 1618923                                                                                                                          | WHEEL - ROAD                                                                                                                                                                                                                                                |
| 23.                                                                     | 46624892 <b>(</b> 22 <b>)</b><br>46626045                                                                                        | WHEEL - ROAD (BLACK)<br>COVER - WHEEL                                                                                                                                                                                                                       |