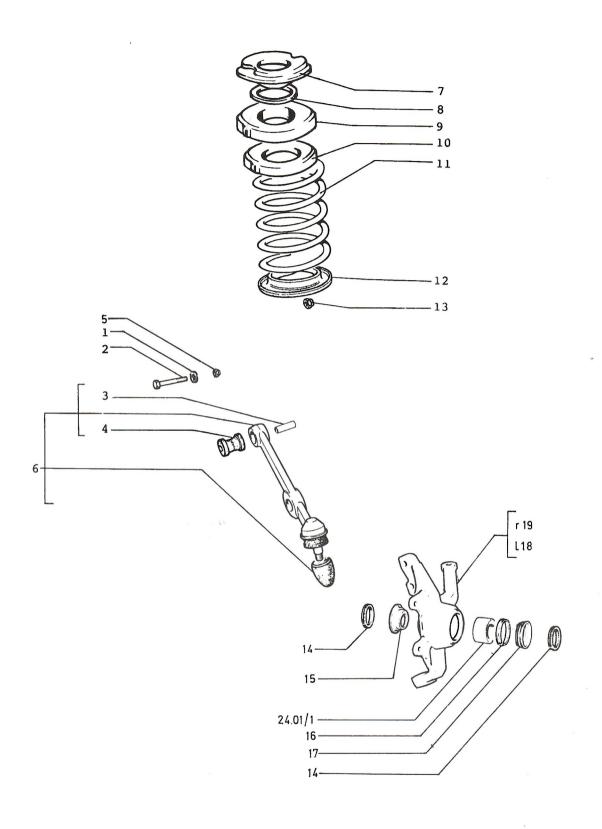

### FRONT SUSPENSION COMPONENTS

43.01/1

| 1.  | 4269482        | WASHER - BALL JOINT  |
|-----|----------------|----------------------|
| 2.  | 890414         | SCREW - BALL JOINT   |
| 3.  | 4402363        | SPACER - BALL JOINT  |
| 4.  | 4402362        | BUSHING - BALL JOINT |
| 5.  | 12574521       | NUT                  |
| 6.  | 46634158 (50.) | JOINT - BALL/ASSY    |
|     | 46634159 (50)  | JOINT - BALL/ASSY    |
| 7.  | 4400896        | CUP - COIL SPRING    |
| 8.  | 4400895        | RING - COIL SPRING   |
| 9.  | 4400893        | PLATE - COIL SPRING  |
| 10. | 4400894        | RING - COIL SPRING   |
| 11. | 4202352 (58)   | SPRING - COIL/FRONT  |
|     | 4233470 (50)   | SPRING - COIL/FRONT  |
| 12. | 4202351        | CUP COIL SPRING      |
| 13. | 14048727       | NUT                  |
| 14. | 4374303        | SEAL                 |
| 15. | 4390950        | CUP                  |
| 16. | 5988269        | SPACER               |
| 17. | 5988270        | SHIELD               |
| 18. | 46618471 (50)  | SUPPORT L/H          |
| 19. | 46618472 (50)  | SUPPORT R/H          |
|     |                |                      |