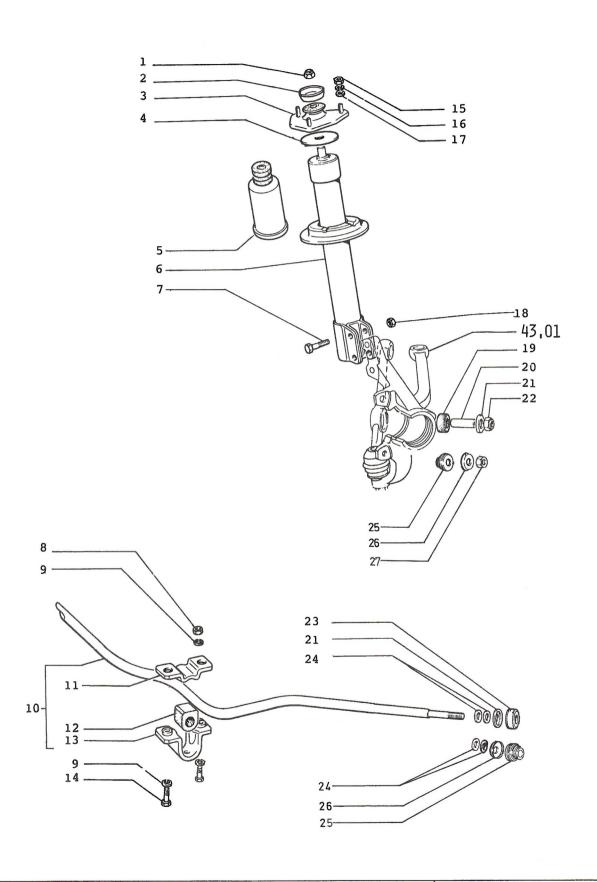

#### FRONT SHOCK ABSORBER AND STABILIZER BAR

43.02

| 1. 14048717<br>12574511<br>2. 4400904<br>3. 4400905<br>4. 4408340<br>6. 46620911<br>46621478<br>46623355 | (50)        | NUT NUT WASHER - FRONT STRUT SUPPORT - SHOCK ABSORBER WASHER FRONT STRUT BOOT - FRONT STRUT ABSORBER - SHOCK/FRONT (MONROE) ABSORBER - SHOCK/FRONT (WAY ASSAUTO) ABSORBER - SHOCK FRONT (WAY ASSAUTO) |
|----------------------------------------------------------------------------------------------------------|-------------|-------------------------------------------------------------------------------------------------------------------------------------------------------------------------------------------------------|
| 46623356<br>7. 4188857<br>8. 12164711<br>9. 10516870<br>10. 4425435                                      |             | ABSORBER - SHOCK FRONT (MONROE) BOLT - SHOCK ABSORBER NUT WASHER - LOCK BAR - STABILIZER                                                                                                              |
| 46622342<br>46633473<br>11. 4233064<br>12. 4233062                                                       | (50)        | BAR - STABILIZER<br>BAR - STABILIZER<br>BRACKET - STABILIZER BAR<br>BUSHING - STABILIZER BAR                                                                                                          |
| 46623241<br>13. 4306439<br>14. 16138921<br>15. 16100811                                                  |             | BUSHING - STABILIZER BAR<br>BRACKET - STABILIZER BAR<br>BOLT - STABILIZER BAR BRKT<br>NUT                                                                                                             |
| 16102211<br>16. 10516673<br>17. 10519621<br>14496521                                                     | (50)        | NUT WASHER - LOCK WASHER - FRONT STRUT WASHER - FRONT STRUT                                                                                                                                           |
| 26. 7550273                                                                                              | ,<br>;<br>; |                                                                                                                                                                                                       |