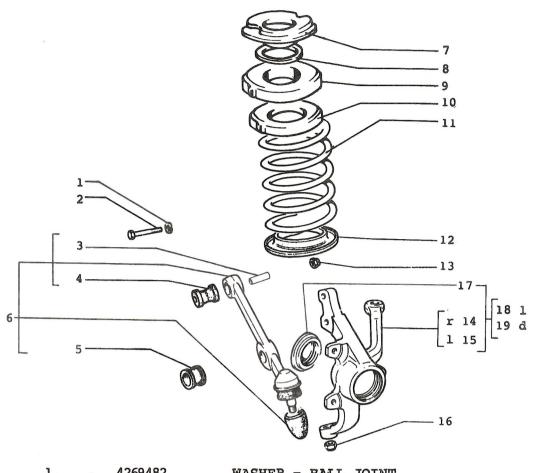

### FRONT SUSPENSION COMPONENTS

43.01/1

| 1.  | 4269482        | WASHER - BALL JOINT  |
|-----|----------------|----------------------|
| 2.  | 890414         | SCREW - BALL JOINT   |
| 3.  | 4402363        | SPACER - BALL JOINT  |
| 4.  | 4402362        | BUSHING - BALL JOINT |
| 5.  | 12574521       | NUT                  |
| 6.  | 46634158 (50.) | JOINT - BALL/ASSY    |
|     | 46634159 (50)  | JOINT - BALL/ASSY    |
| 7.  | 4400896        | CUP - COIL SPRING    |
| 8.  | 4400895        | RING - COIL SPRING   |
| 9.  | 4400893        | PLATE - COIL SPRING  |
| 10. | 4400894        | RING - COIL SPRING   |
| 11. | 4202352 (58)   | SPRING - COIL/FRONT  |
|     | 4233470 (50)   | SPRING - COIL/FRONT  |
| 12. | 4202351        | CUP COIL SPRING      |
| 13. | 14048727       | NUT                  |
| 14. | 4374303        | SEAL                 |
| 15. | 4390950        | CUP                  |
| 16. | 5988269        | SPACER               |
| 17. | 5988270        | SHIELD               |
| 18. | 46618471 (50)  | SUPPORT L/H          |
| 19. | 46618472 (50)  | SUPPORT R/H          |
|     |                |                      |