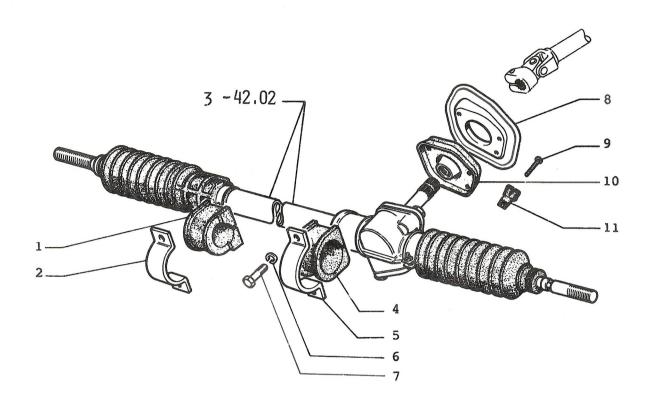

42,01

| 1.<br>2.<br>3. | 4179802<br>4179801<br>1024628 | BUSHING - STEERING RACK<br>BRACKET - STEERING RACK<br>BOX - STEERING |
|----------------|-------------------------------|----------------------------------------------------------------------|
| <b>J</b> •     | 46633827 (50)                 | BOX - STEERING                                                       |
| 4.             | 4169380                       | BUSHING - STEERING RACK                                              |
| 5.             | 4169379                       | BRACKET - STEERING RACK                                              |
| 6.             | 10516671                      | WASHER - LOCK                                                        |
| 7.             | 16043421                      | SCREW                                                                |
| 8.             | 4210542                       | COVER - SHAFT                                                        |
| 9.             | 17671301                      | SCREW                                                                |
| 10.            | 4200425                       | SHIELD - STEERING BOX                                                |
| 11.            | 14215282                      | CLIP - STEERING COLUMN                                               |