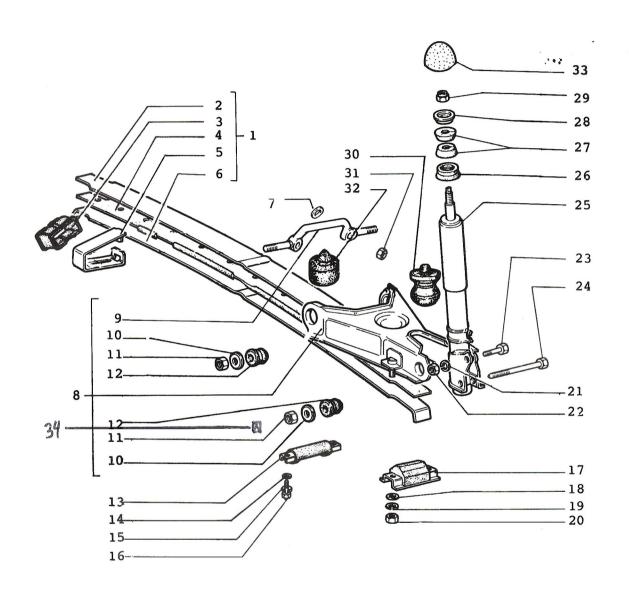

## REAR SUSPENSION COMPONENTS

43.05

| 1.  | 4250679 (50)<br>4248910 | SPRING - REAR SUSPENSION SPRING - REAR SUSPENSION |
|-----|-------------------------|---------------------------------------------------|
| 2.  | 4188790                 | SPRING - REAR SUSPENSION SPRING - LEAF            |
|     | 4233367 (50)            |                                                   |
| 3.  | 4171090                 | BAND LEAF SPRING                                  |
| 4.  | 4178800                 | SPRING - LEAF                                     |
| 5.  | 4200619                 | BRACKET - LEAF SPRING                             |
| 6.  | 4188789                 | SPRING - LEAF                                     |
|     | 4233368 (50)            | SPRING - LEAF                                     |
| 7.  | 970490                  | WASHER - REAR SUSPENSION                          |
| 8.  | 4426882                 | ARM - SWING                                       |
| 9.  | 4329658                 | ROD - REAR SUSPENSION                             |
| 10. | 4251115                 | WASHER - REAR SUSPENSION                          |
| 11. | 14048811                | NUT - REAR SUSPENSION                             |
| 12. | 4404622                 | BUSHING                                           |
| 13. | 4402134                 | SUPPORT - REAR LEAF SPRING                        |
| 14. | 10519401                | WASHER                                            |
| 15. | 10516471                | WASHER - LOCK                                     |
| 16. | 10902421                | SCREW                                             |
| 17. | 4188797                 | BUMPER - REAR SUSPENSION                          |
| 18. | 12626201                | WASHER                                            |
| 19. | 10516873                | WASHER - LOCK                                     |
| 20. | 12164711                | NUT                                               |
| 21. | 10516870                | WASHER - LOCK                                     |
| 22. | 12574521                | NUT - REAR SUSPENSION STRUT                       |
| 23. | 4223398                 | BOLT - REAR SHOCK                                 |
| 24. | 4246743                 | BOLT - REAR SHOCK                                 |
| 25. | 46620912                |                                                   |
|     | 46621499                | ABSORBER - SHOCK/REAR (WAY ASSAUTO)               |
| 26. | 4249852                 | PAD                                               |
| 27. | 4227114                 | BUSHING                                           |
| 28. | 4227113                 | WASHER - REAR SHOCK                               |
| 29. | 12575611                | NUT                                               |
| 30. | 4459433                 | PAD                                               |
| 31. | 12574511                | NUT - REAR SUSPENSION STRUT                       |
| 32. | 1618222                 | BUMPER - REAR SUSPENSION                          |
| 33. | 4427327                 | CAP                                               |
| 34. | 46622156                | PROTECTIVE COVER (PLASTIC)                        |