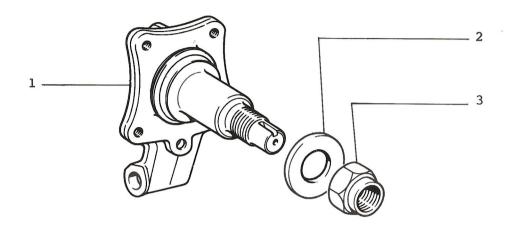

46622122* | WEIGHT - BALANCE           |
| 5.  | 46622123* | WEIGHT - BALANCE           |
| 6.  | 46622124* | WEIGHT - BALANCE           |
| 7.  | 46622125* | WEIGHT - BALANCE           |
| 8.  | 46622126* | WEIGHT - BALANCE           |
| 9.  | 46622127* | WEIGHT - BALANCE           |
| 10. | 46622128* | WEIGHT - BALANCE           |
| 11. | 46622129* | WEIGHT - BALANCE           |
| 12. | 46624959  | SCREW $(M6x16,5)$          |
| 13. | 46624309  | PLATE - ROAD WHEEIS        |
| 14. | 4357962   | BCLT - WHEEL               |
| 15. | 46622814  | WHEEL - ROAD               |
| 16. | 46620897  | CAP - TIRE VALVE           |
| 17. | 1618853   | VALVE TIRE                 |
| 18. | 46624892  | SPARE WHEEL - ROAD (BLACK) |
| 19. | 46622815  | COVER - WHEEL              |

NOTE(\*):FOR 46622814



1. 2. 3. 4308418 4307324

SHAFT - STUB/REAR

4307325