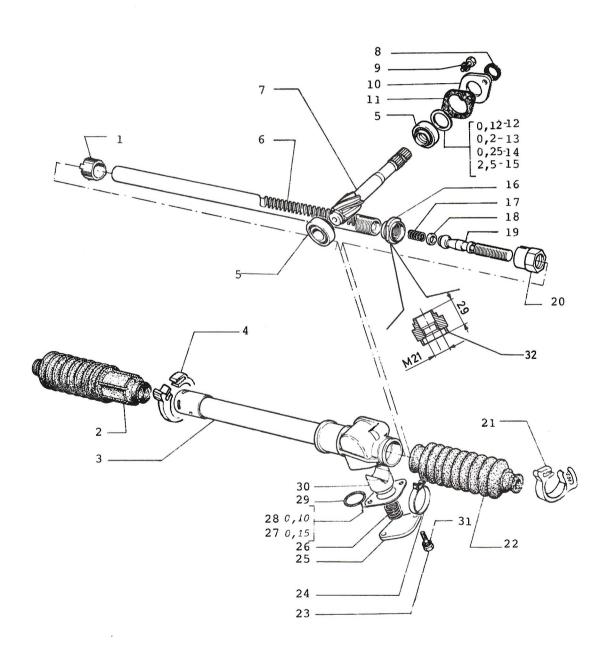

#### STEERING BOX

42.02

```
1024645
1,
                       BUSHING - STEERING RACK
 2.
      1024647
                       BOOT - STEERING RACK
      1024629
                       HOUSING
      1611877
                       BRACKET - STEERING RACK BOOT
 5.
                       BEARING - STEERING SHAFT
      1024657
 6.
      1024658
                       RACK - STEERING
 7.
      1024651
                       SHAFT - PINION/STEERING
 8.
      1024644
                       GASKET - STEERING SHAFT
      1024650
9.
                       SCREW - STEERING SHAFT
10.
                       PLATE - STEERING SHAFT
      1024632
11.
                       GASKET - STEERING SHAFT
      1024634
12.
      1024652
                       RING 0,12
13.
      1024653
                       RING 0,20
14.
      1024654
                       RING 0,25
15.
      1024655
                       RING 2,50
16.
      1024666
                       NUT - STEERING RACK
17.
      1024660
                       SPRING - STEERING RACK
18.
      1024664
                       GUARD - STEERING RACK
19.
      1024663
                       PIN - STEERING RACK
20.
      1024665
                       NUT - STEERING RACK
21.
      1611878
                       BRACKET - STEERING RACK BOOT
22.
      1024646
                       BOOT - STEERING RACK
23.
                       SCREW (*1)
     13824521
     10902421
                       SCREW (*1)
24.
      1611876
                       COLLAR - STEERING RACK BOOT
25.
      1024633
                       COVER - STEERING BOX
26.
      1024661
                       SPRING
27.
      1024641
                       SHIM 0,15 - STEERING BOX ADJUSTING
28.
      1024640
                       SHIM 0,10 STEERING BOX ADJUSTING
29.
      1024656
                       SEAL - STEERING BOX
30.
                       PLUT - STEERING BOX
      1024659
31.
     10516421
                       WASHER
32.
    46633819 (50)
                       NUT M 21 x 1
NOTE 1: 13824521 CANCELED ITEM
```

13824521 = 10902421 + 10516421 - INTRODUCED ITEM

| 1.<br>2.<br>3.<br>4.<br>5.<br>6. | 4191151<br>1615851<br>46632870<br>4306182<br>12575611<br>46632871<br>46632872 | (50)<br>(50) | NUT - TIE ROD END TIE ROD END TIE ROD CUP - TIE ROD END NUT END TIE ROD PIPE |
|----------------------------------|-------------------------------------------------------------------------------|--------------|------------------------------------------------------------------------------|
| 7.                               | 4218233                                                                       |              | END TIE ROD                                                                  |