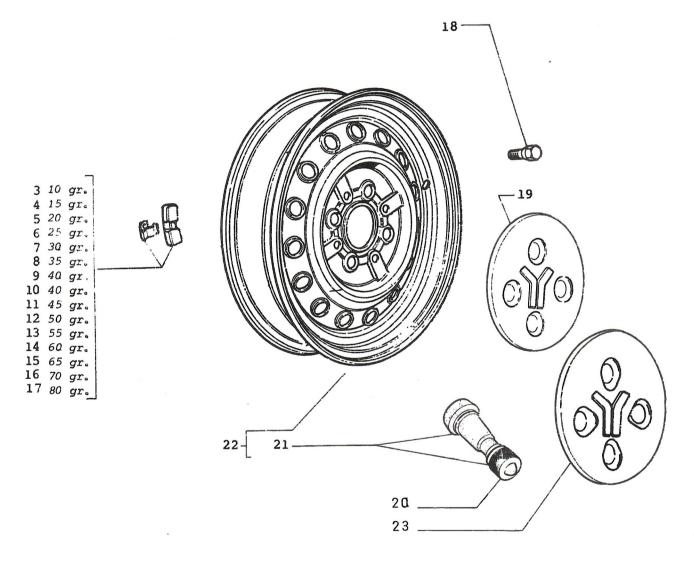

# ROAD WHEELS

43.16

| 1.<br>2.<br>3.<br>4.<br>5.<br>6.<br>7.<br>8.<br>9.<br>10.<br>11.<br>12. | 4381043<br>4410279<br>1617708<br>1617531<br>1617532<br>1617533<br>1617534<br>1617535<br>5936826<br>5936827<br>5936828<br>5936829 | HUB CAP - HUB WEIGHT - BALANCE |
|-------------------------------------------------------------------------|----------------------------------------------------------------------------------------------------------------------------------|-------------------------------------------------------------------------------------------------------------------------------------------------------------------------------------------------------------------------------------------------------------|
| 14.<br>15.                                                              | 5936830<br>5936831                                                                                                               | WEIGHT - BALANCE                                                                                                                                                                                                                                            |
| 16.                                                                     | 5936832                                                                                                                          | WEIGHT - BALANCE<br>WEIGHT - BALANCE                                                                                                                                                                                                                        |
| 17.                                                                     | 5936833                                                                                                                          | WEIGHT - BALANCE                                                                                                                                                                                                                                            |
| 18.                                                                     | 4411390                                                                                                                          | BOLT - WHEEL                                                                                                                                                                                                                                                |
| 19,                                                                     | 46621141                                                                                                                         | COVER - WHEEL                                                                                                                                                                                                                                               |
| 00                                                                      | 46623818                                                                                                                         | COVER - WHEEL                                                                                                                                                                                                                                               |
| 20.                                                                     | 46621262                                                                                                                         | CAP - TIRE VALVE                                                                                                                                                                                                                                            |
| 21.                                                                     | 1618853<br>46621491 (22)                                                                                                         | VALVE - TIRE<br>VALVE - TIRE                                                                                                                                                                                                                                |
| 22.                                                                     | 1618923                                                                                                                          | WHEEL - ROAD                                                                                                                                                                                                                                                |
| 23.                                                                     | 46624892 <b>(</b> 22 <b>)</b><br>46626045                                                                                        | WHEEL - ROAD (BLACK)<br>COVER - WHEEL                                                                                                                                                                                                                       |