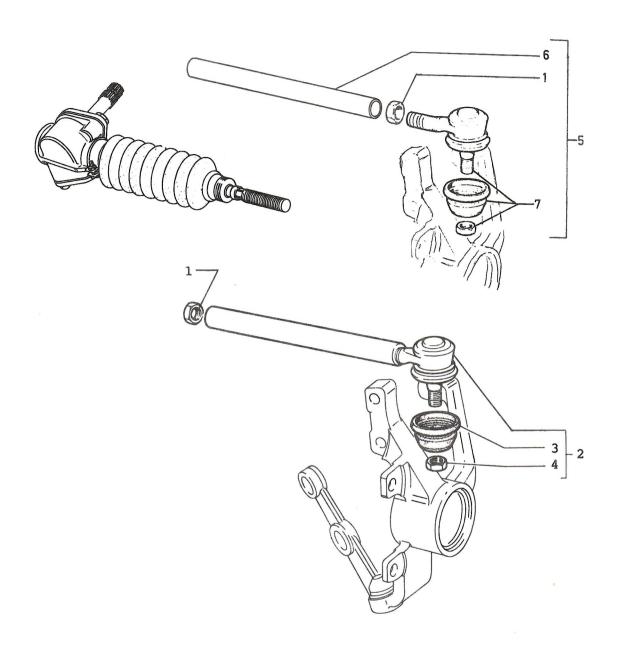

13824521 = 10902421 + 10516421 - INTRODUCED ITEM

| 1.<br>2.<br>3.<br>4.<br>5.<br>6. | 4191151<br>1615851<br>46632870<br>4306182<br>12575611<br>46632871<br>46632872 | (50)<br>(50) | NUT - TIE ROD END TIE ROD END TIE ROD CUP - TIE ROD END NUT END TIE ROD PIPE |
|----------------------------------|-------------------------------------------------------------------------------|--------------|------------------------------------------------------------------------------|
| 7.                               | 4218233                                                                       |              | END TIE ROD                                                                  |