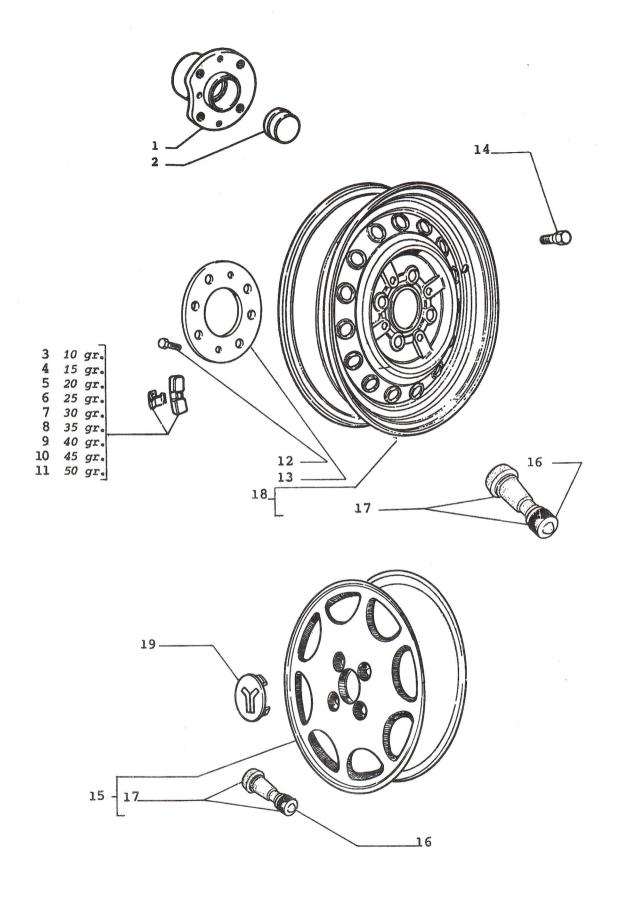

## ROAD WHEELS

43.16/1

| 1.  | 4381043   | HUB                        |
|-----|-----------|----------------------------|
| 2.  | 4410279   | CAP - HUB                  |
| 3.  | 46622121* | WEIGHT - BALANCE           |
| 4.  | 46622122* | WEIGHT - BALANCE           |
| 5.  | 46622123* | WEIGHT - BALANCE           |
| 6.  | 46622124* | WEIGHT - BALANCE           |
| 7.  | 46622125* | WEIGHT - BALANCE           |
| 8.  | 46622126* | WEIGHT - BALANCE           |
| 9.  | 46622127* | WEIGHT - BALANCE           |
| 10. | 46622128* | WEIGHT - BALANCE           |
| 11. | 46622129* | WEIGHT - BALANCE           |
| 12. | 46624959  | SCREW $(M6x16,5)$          |
| 13. | 46624309  | PLATE - ROAD WHEEIS        |
| 14. | 4357962   | BCLT - WHEEL               |
| 15. | 46622814  | WHEEL - ROAD               |
| 16. | 46620897  | CAP - TIRE VALVE           |
| 17. | 1618853   | VALVE TIRE                 |
| 18. | 46624892  | SPARE WHEEL - ROAD (BLACK) |
| 19. | 46622815  | COVER - WHEEL              |