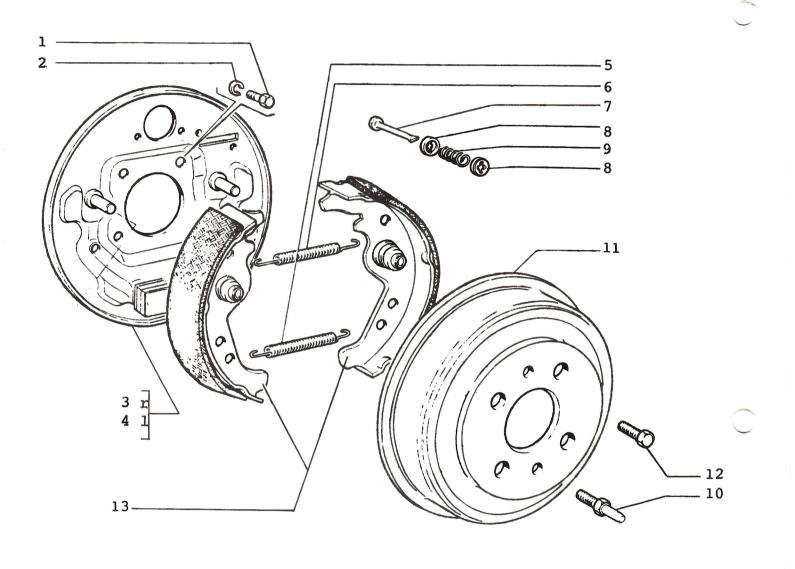

### REAR WHEEL BRAKE COMPONENTS

| 1.  | 16043221                   | SCREW                                |
|-----|----------------------------|--------------------------------------|
| 2.  | 10516670                   | WASHER - LOCK                        |
| 3.  | 1615808                    | SUPPORT - R/H REAR BRAKE             |
|     | 466280 <sup>8</sup> 3 (50) | SUPPORT - R/H REAR BRAKE             |
| 4.  | 1615809                    | SUPPORT - L/H REAR BRAKE             |
|     | 46628084 (50)              | SUPPORT - L/H REAR BRAKE             |
| 5.  | 4162202                    | SPRING                               |
| 6.  | 4379664                    | SPRING - BRAKE SHOE                  |
| 7.  | 4046512                    | PIN - BRAKE ADJUSTER                 |
| 8.  | 4008928                    | CUP - BRAKE ADJUSTER                 |
| 9.  | 4124504                    | SPRING - BRAKE ADJUSTER              |
| 10. | 4221815                    | STUD - WHEEL/LOCATING                |
| 11. | 46621077                   | DRUM - BRAKE                         |
| 12. | 4142528                    | SCREW - BRAKE DISC BACK PLATE        |
| S   | 1300150                    | KIT - REAR BRAKE SHOE                |
| S   | 46602787 (58,50)           | KIT - REAR BRAKE SHOE (NON ASBESTOS) |