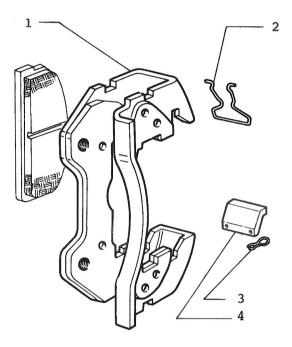

# FRONT WHEEL BRAKE CALIPER

| 1.  | 1610542 | SUPPORT - BRAKE CALIPER      |
|-----|---------|------------------------------|
|     | 1610544 | CALIP - CALIPER MOUNT        |
|     | 1610556 | PIN - COTTER                 |
|     | 1610550 | PLATE - CALIPER MOUNTING     |
|     | 1610546 | SHIELD - CALIPER BLEED SCREW |
|     | 1610557 | SCREW - BRAKE/BLEED          |
|     | 1610545 | PISTON - CALIPER/BRAKE       |
|     | 1610547 | SEAL - CALIPER               |
| 9.  | 1610548 | SEAL - CALIPER/BRAKE         |
| 10. | 1610539 | CALIPER - BRAKE R/H          |
|     | 1610538 | CALIPER - BRAKE L/H          |
|     | 1343056 | KIT - CALIPER SEAL           |
| S   | 1343057 | KIT - CALIPER REBUILD        |