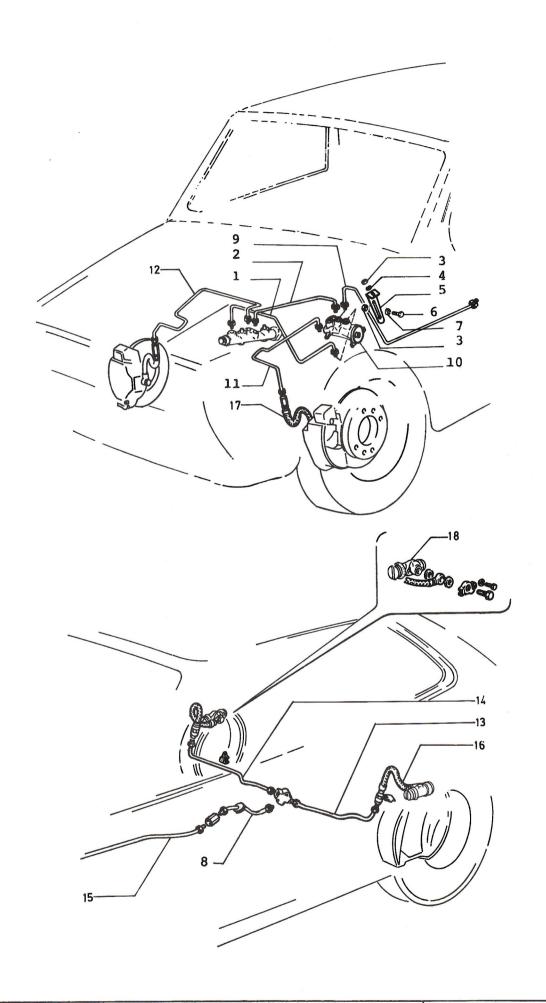

**BRAKE HYDRAULIC SYSTEM** 

JULY 1991.

```
13824011
 1.
                       SCREW
 2.
      4219736
                       PLATE LOCK R/H
 3.
      4219737
                       PLATE LOCK L/H
 4.
      1619326
                       EINE - BRAKE R/H
      46621618
                       LINE - BRAKE R/H (ARMCO) (*1)
      46623059
                       LINE - BRAKE R/H (FULTON ROHR) (*2)
      46623140 (27)
                       LINE - BRAKE R/H (FULTON ROHR) (*3)
      46622797 (27)
                       LINE - BRAKE (ARMCO) (*3)
     46623744(27,42,44)LINE - BRAKE R/H (ARMCO) (*4)
46623747(27,42,44)LINE - BRAKE R/H (FULTON ROHR) (*4)
 5.
      1014105
                       HOSE - FRONT BRAKE
      46622347 (44)
                       HOSE - FRONT BRAKE
 6.
      46620587
                       LINE - BRAKE
 7.
       994922
                       RETAINER - BRAKE LINE
     10979421
 8.
                       SCREW
9.
      14573280
                       CLIP - BRAKE LINE
10.
      1619327
                       LINE = BRAKE L/H
LINE = BRAKE (ARMCO) (*1)
      46621619
      46623044
                       LINE - BRAKE (FULTON ROHR) (*2)
      46623746(27,42,44)LINE - BRAKE L/H (ARMCO) (*4)
      46623745(27,42,44)LINE - BRAKE L/H (FULTON ROHR) (*4)
      10284460
11.
                       WASHER - CONNECTION/BRAKE LINE
12.
      4117215
                       SCREW - BRAKE LINE CONNECTION
13.
       809065
                       WASHER - BRAKE CYLINDER
14.
      4404483
                       CYLINDER - BRAKE
15.
      1014106
                       HOSE - REAR BRAKE
16.
       809064
                       SCREW - BRAKE CYLINDER
                      PLATE - LOCK/WHEEL CYL R/H
17.
      4256384
18.
      4256385
                      PLATE - LOCK/WHEEL CYL L/H
19.
      10516670
                      WASHER - LOCK
20.
      10519601
                      WASHER
21.
      4379876
                       COMPENSATOR - BRAKE ACTION
22.
      14203780
                      CLIP - BRAKE LINE
23.
      4477655
                      LINE - BRAKE
                                         (ARMCO) (*1)
      46623031
                      LINE - BRAKE (FULTON ROHR) (*2)
24.
       994922
                       RETAINER - BRAKE LINE
25.
      4477649
                       LINE - BRAKE
                                      (ARMCO) (*1)
      46623027
                       LINE - BRAKE
                                       (FULTON ROHR) (*2)
26.
     13825821
                       SCREW
27.
      46620729
                      LINE - BRAKE
      46621620
                      LINE - BRAKE
                                        (ARMCO) (*1)
      46623042
                      LINE - BRAKE
                                        (FULTON ROHR) (*2)
28.
      4078568
                      CONNECTION - BRAKE LINE
29.
      4477643
                      LINE - BRAKE (ARMCO) (*1)
      46623025
                      LINE - BRAKE (FULTON ROHR) (*2)
30.
      4077589
                      CONNECTION - BRAKE LINE
31.
      15925101
                      SCREW
32.
     14575480
                      PROTECTION
33.
     14575380
                      PROTECTION
34.
      46620666
                      LINE - BRAKE (ARMCO) (*1)
      46623037
                       LINE - BRAKE
                                      (FULTON ROHR) (*2)
35.
     10516471
                       WASHER - LOCK
                      SCREW - WINDOW REGULATOR
36.
     10979411
37.
      14289701 (44)
                      SCREW (M6x14)
     10418800 (44)
                      CLAMP
NOTE 1: 1 ST TYPE USED UP TO CAR No 56055
NOTE 2: 2 ND TYPE USED FROM CAR NO 56056 UP TO NO 83749
NOTE 3: 3 RD TYPE USED FROM CAR No 83750
NOTE 4: 4 TH TYPE USED FROM CAR NO 3037 AND BODY VIN NUMBER 360024 FOR ALL MODELS
       PRODUCED AFTER JANUARY 28.01.1987.
```

BRAKE HYDRAULIC SYSTEM

31,02/1

20F3

JULY 1991.

#### BRAKE HYDRAULIC SYSTEM

31.02/1

```
1.
        46626013 (31,58)
                          LINE - BRAKE (ARMCO)
        46626015 (31,58)
                          LINE - BRAKE
                                         (FULTON ROHR)
        46633994 (50)
                          LINE - BRAKE
        46633990 (50)
                          LINE - BRAKE
 2.
        46626017 (31,58)
                          LINE - BRAKE (ARMCO)
        46626019 (31,58)
                          LINE - BRAKE (FULTON ROHR)
        46633992 (50)
                          LINE - BRAKE
        46633996 (50)
                          LINE - BRAKE
 3.
        16100811 (31,58)
                          NUT
        10516670 (31,58)
 4.
                         WASHER - LOCK
        14496507 (50)
                          WASHER - LOCK
 5.
        46620361 (31,58)
                          SUPPORT - PRESSURE REGULATOR
        46634993 (50)
                          SUPPORT - PRESSURE REGULATOR
 6.
        16044611 (31,58)
                          SCREW
 7.
        10516607 (31,58)
                          WASHER
        46626001(31,58,50)LINE - BRAKE (ARMCO)
 8.
        46626003(31,58,50)LINE - BRAKE (FULTON ROHR)
9.
        46625997 (31,58)
                         LINE - BRAKE (ARMCO)
        46625999 (31,58)
                          LINE - BRAKE (FULTON ROHR)
10.
        46625991 (31,58)
                         BY PASS - PRESSURE REGULATOR
        46634721 (50)
                          BY PASS - PRESSURE REGULATOR
11.
        46625995 (31,58)
                          LINE - BRAKE L/H (ARMCO)
        46625996 (31,58)
                          LINE - BRAKE L/H (FULTON ROHR)
        46636126
                 (50)
                          LINE - BRAKE L/H
        46633998 (50)
                          LINE - BRAKE L/H
12.
        46623744 (31,58)
                          LINE - BRAKE R/H (ARMCO)
        46623747 (31,58)
                          LINE - BRAKE R/H (FULTON ROHR)
        46634000 (50)
                          LINE - BRAKE R/H
        46634002 (50)
                          LINE - BRAKE R/H
13.
        46623027
                          LINE - BRAKE
14.
        46623025
                          LINE - BRAKE
15.
        46633986 (50)
                          LINE - BRAKE
        46633988 (50)
                          LINE - BRAKE
16.
         1014106
                          HOSE - REAR BRAKE
17.
        46630354 (50)
                          HOSE - FRONT BRAKE
18.
         5958301 (50)
                          CYLINDER-REAR BRAKE
```