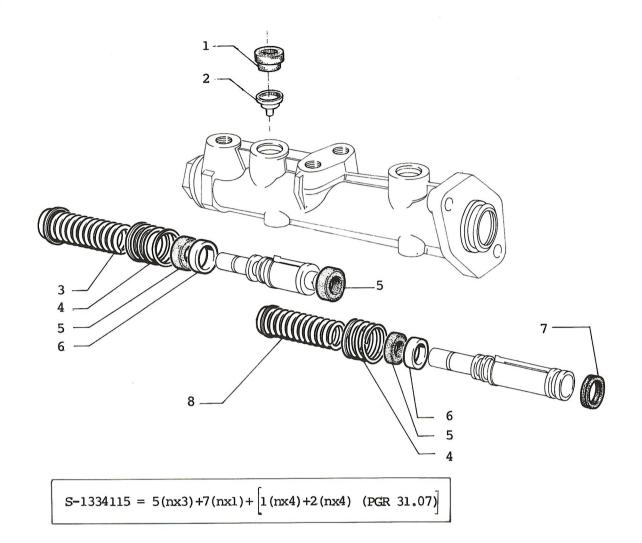

| 1. | 4340338 | RUBBER BUSH               |
|----|---------|---------------------------|
| 2. | 791329  | PLUG - MASTER CYLINDER    |
| 3. | 4230338 | SPRING - MASTER CYLINDER  |
| 4. | 4241218 | SPRING - M/CYLINDER       |
| 5. | 4115451 | SEAL - MASTER CYLINDER    |
| 6. | 4185496 | BUSHING - MASTER CYLINDER |
| 7. | 4270741 | SEAL - MASTER CYLINDER    |
| 8. | 4362476 | SPRING - MASTER CYLINDER  |
| 9. | 1334115 | KIT - MASTER & WHEEL CYL  |

S - 1334115= 
$$\left[5(nx3)+7(nx1)(PGR_{\circ}31_{\circ}06)\right]+1(nx4)+2(nx4)$$

| 1. | 4277194 | SEAL - WHEEL CYLINDER        |
|----|---------|------------------------------|
| 2. | 4404597 | SEAL - WHEEL CYLINDER        |
| 3. | 4230797 | VALVE - BLEED/WHEEL - CYL    |
| 4. | 4404601 | SPRING - WASHERS - WHEEL/CYL |
| 5. | 1334115 | KIT - MASTER & WHEEL CYL     |