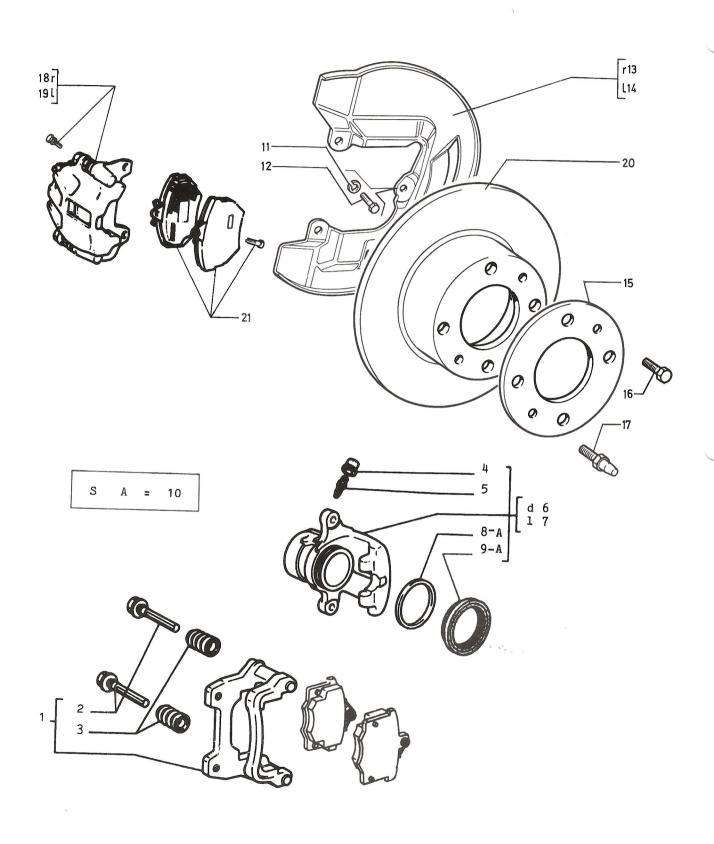

## FRONT WHEEL BRAK COMPONENTS

31.30/1

| 1.  | 46618796 (50)     | SUPPORT - BRAKE CALIPER      |
|-----|-------------------|------------------------------|
| 2.  | 46618799 (50)     |                              |
| 3.  | 46618800 (50)     | WEATHERSTRIP                 |
| 4.  | 46618920(50,58,48 | 8)SHIELD-CALIPER BLEED SCREW |
| 5.  | 46618795 (50)     |                              |
| 6.  | 46618786 (50)     | CALIPER - BRAKE R/H          |
| 7.  | 46618785 (50)     |                              |
| 8.  | 46618794 (50)     | SEAL - CALIPER               |
| 9.  | 46618793 (50)     | SEAL - CALIPER               |
| 10. | 46602618 (50)     | KIT- CALIPER SEAL            |
| 11. | 10516470          | WASHER                       |
| 12. | 10979421          | SCREW                        |
| 13. | 46626078 (50)     | PROTECTION - R/H BRAKE DISC  |
| 14. | 46626077 (50)     | PROTECTION - L/H BRAKE DISC  |
| 15. | 4136475           | PLATE - BRAKE DISC           |
| 16. | 4142528           | SCREW - BRAKE DISC           |
| 17. | 4221815           | STUD - BRAKE DISC BACK PLATE |
| 18. | 46618782 (50)     | CALIPER - BRAKE R/H          |
| 19. | 46618781 (50)     | CALIPER - BRAKE L/H          |
| 20. | 46618703 (50)     | ROTOR - BRAKE                |
| 21. | 46602617 (50)     | PAD - SET/BRAKE              |