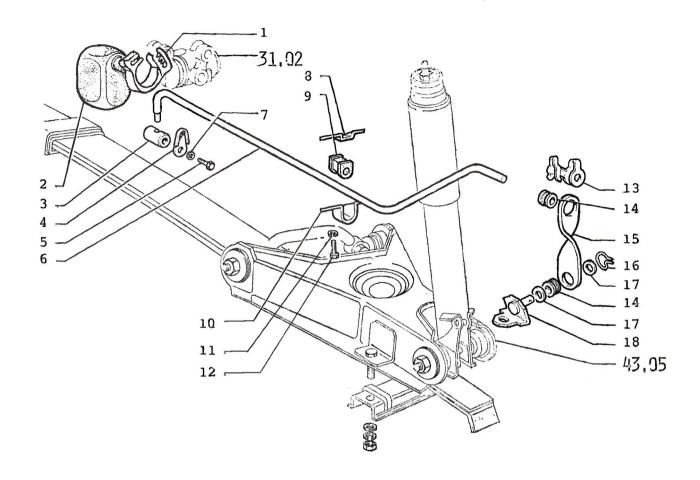

**BRAKE HYDRAULIC SYSTEM** 

JULY 1991.

```
13824011
 1.
                       SCREW
 2.
      4219736
                       PLATE LOCK R/H
 3.
      4219737
                       PLATE LOCK L/H
 4.
      1619326
                       EINE - BRAKE R/H
      46621618
                       LINE - BRAKE R/H (ARMCO) (*1)
      46623059
                       LINE - BRAKE R/H (FULTON ROHR) (*2)
      46623140 (27)
                       LINE - BRAKE R/H (FULTON ROHR) (*3)
      46622797 (27)
                       LINE - BRAKE (ARMCO) (*3)
     46623744(27,42,44)LINE - BRAKE R/H (ARMCO) (*4)
46623747(27,42,44)LINE - BRAKE R/H (FULTON ROHR) (*4)
 5.
      1014105
                       HOSE - FRONT BRAKE
      46622347 (44)
                       HOSE - FRONT BRAKE
 6.
      46620587
                       LINE - BRAKE
 7.
       994922
                       RETAINER - BRAKE LINE
     10979421
 8.
                       SCREW
9.
      14573280
                       CLIP - BRAKE LINE
10.
      1619327
                       LINE = BRAKE L/H
LINE = BRAKE (ARMCO) (*1)
      46621619
      46623044
                       LINE - BRAKE (FULTON ROHR) (*2)
      46623746(27,42,44)LINE - BRAKE L/H (ARMCO) (*4)
      46623745(27,42,44)LINE - BRAKE L/H (FULTON ROHR) (*4)
      10284460
11.
                       WASHER - CONNECTION/BRAKE LINE
12.
      4117215
                       SCREW - BRAKE LINE CONNECTION
13.
       809065
                       WASHER - BRAKE CYLINDER
14.
      4404483
                       CYLINDER - BRAKE
15.
      1014106
                       HOSE - REAR BRAKE
16.
       809064
                       SCREW - BRAKE CYLINDER
                      PLATE - LOCK/WHEEL CYL R/H
17.
      4256384
18.
      4256385
                      PLATE - LOCK/WHEEL CYL L/H
19.
      10516670
                      WASHER - LOCK
20.
      10519601
                      WASHER
21.
      4379876
                       COMPENSATOR - BRAKE ACTION
22.
      14203780
                      CLIP - BRAKE LINE
23.
      4477655
                      LINE - BRAKE
                                         (ARMCO) (*1)
      46623031
                      LINE - BRAKE (FULTON ROHR) (*2)
24.
       994922
                       RETAINER - BRAKE LINE
25.
      4477649
                       LINE - BRAKE
                                      (ARMCO) (*1)
      46623027
                       LINE - BRAKE
                                       (FULTON ROHR) (*2)
26.
     13825821
                       SCREW
27.
      46620729
                      LINE - BRAKE
      46621620
                      LINE - BRAKE
                                        (ARMCO) (*1)
      46623042
                      LINE - BRAKE
                                        (FULTON ROHR) (*2)
28.
      4078568
                      CONNECTION - BRAKE LINE
29.
      4477643
                      LINE - BRAKE (ARMCO) (*1)
      46623025
                      LINE - BRAKE (FULTON ROHR) (*2)
30.
      4077589
                      CONNECTION - BRAKE LINE
31.
      15925101
                      SCREW
32.
     14575480
                      PROTECTION
33.
     14575380
                      PROTECTION
34.
      46620666
                      LINE - BRAKE (ARMCO) (*1)
      46623037
                       LINE - BRAKE
                                      (FULTON ROHR) (*2)
35.
     10516471
                       WASHER - LOCK
                      SCREW - WINDOW REGULATOR
36.
     10979411
37.
      14289701 (44)
                      SCREW (M6x14)
     10418800 (44)
                      CLAMP
NOTE 1: 1 ST TYPE USED UP TO CAR No 56055
NOTE 2: 2 ND TYPE USED FROM CAR NO 56056 UP TO NO 83749
NOTE 3: 3 RD TYPE USED FROM CAR No 83750
NOTE 4: 4 TH TYPE USED FROM CAR NO 3037 AND BODY VIN NUMBER 360024 FOR ALL MODELS
       PRODUCED AFTER JANUARY 28.01.1987.
```

#### BRAKE HYDRAULIC SYSTEM

31.02/1

```
1.
        46626013 (31,58)
                          LINE - BRAKE (ARMCO)
        46626015 (31,58)
                          LINE - BRAKE
                                         (FULTON ROHR)
        46633994 (50)
                          LINE - BRAKE
        46633990 (50)
                          LINE - BRAKE
 2.
        46626017 (31,58)
                          LINE - BRAKE (ARMCO)
        46626019 (31,58)
                          LINE - BRAKE (FULTON ROHR)
        46633992 (50)
                          LINE - BRAKE
        46633996 (50)
                          LINE - BRAKE
 3.
        16100811 (31,58)
                          NUT
        10516670 (31,58)
 4.
                         WASHER - LOCK
        14496507 (50)
                          WASHER - LOCK
 5.
        46620361 (31,58)
                          SUPPORT - PRESSURE REGULATOR
        46634993 (50)
                          SUPPORT - PRESSURE REGULATOR
 6.
        16044611 (31,58)
                          SCREW
 7.
        10516607 (31,58)
                          WASHER
        46626001(31,58,50)LINE - BRAKE (ARMCO)
 8.
        46626003(31,58,50)LINE - BRAKE (FULTON ROHR)
9.
        46625997 (31,58)
                         LINE - BRAKE (ARMCO)
        46625999 (31,58)
                          LINE - BRAKE (FULTON ROHR)
10.
        46625991 (31,58)
                         BY PASS - PRESSURE REGULATOR
        46634721 (50)
                          BY PASS - PRESSURE REGULATOR
11.
        46625995 (31,58)
                          LINE - BRAKE L/H (ARMCO)
        46625996 (31,58)
                          LINE - BRAKE L/H (FULTON ROHR)
        46636126
                 (50)
                          LINE - BRAKE L/H
        46633998 (50)
                          LINE - BRAKE L/H
12.
        46623744 (31,58)
                          LINE - BRAKE R/H (ARMCO)
        46623747 (31,58)
                          LINE - BRAKE R/H (FULTON ROHR)
        46634000 (50)
                          LINE - BRAKE R/H
        46634002 (50)
                          LINE - BRAKE R/H
13.
        46623027
                          LINE - BRAKE
14.
        46623025
                          LINE - BRAKE
15.
        46633986 (50)
                          LINE - BRAKE
        46633988 (50)
                          LINE - BRAKE
16.
         1014106
                          HOSE - REAR BRAKE
17.
        46630354 (50)
                          HOSE - FRONT BRAKE
18.
         5958301 (50)
                          CYLINDER-REAR BRAKE
```