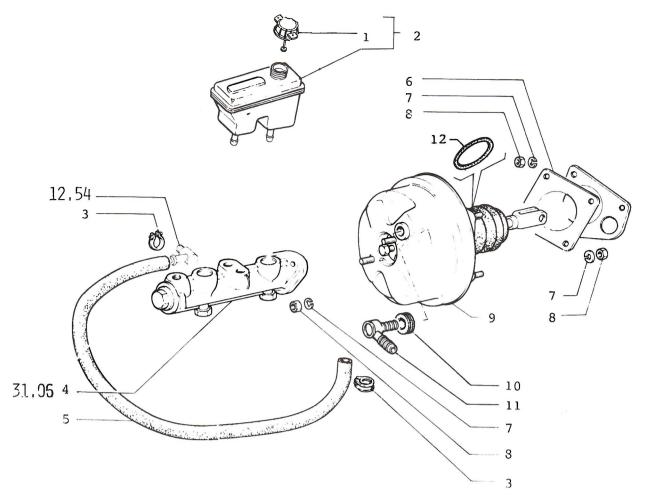

| 1.     | 4379798 CAP - RESERVOIR/BRAKE                   |
|--------|-------------------------------------------------|
|        | 46619103 (50) CAP - RESERVOIR/BRAKE             |
| 2.     | 4429395 RESERVOIR - MASTER CYLINDER             |
|        | 46623699 RESERVOIR - MASTER CYLINDER            |
|        | 46625694 RESERVOIR - MASTER CYLINDER            |
|        | 46636598 (50) RESERVOIR                         |
| 3.     | 12173690 CLAMP - HOSE                           |
|        | 12182790 CLAMP - HOSE                           |
|        | 13000490 (58,50) CLAMP - HOSE                   |
| 4.     | 4372841 CYLINDER - BRAKE MASTER                 |
|        | 46632884 (50) CYLINDER - BRAKE MASTER           |
| 5.     | 14205180 HOSE ( $\emptyset$ 11 x 19 x 350)      |
|        | 14205080 HOSE ( $\emptyset$ 11 x 19 x 350)      |
|        | 14205380 (58) HOSE ( $\emptyset$ 11 x 19 x 425) |
|        | 1420546J (50) HOSE (Ø 11 x 19 x 425)            |
| 6.     | 1619208 PLATE (*1)                              |
|        | 46623276 PLATE (*2)                             |
| 7.     | 10516670 WASHER - LOCK                          |
| 8.     | 16100811 NUT                                    |
| 9.     | 46620745 SERVO - BRAKE                          |
|        | 1423502 (50) SERVO - BRAKE                      |
| 10.    | 4323401 SEAL                                    |
| 11.    | 4323521 CONNECTION                              |
| 4.0    | 4382055 (50) CONNECTION                         |
| 12.    | 46622083 SEAL                                   |
|        | 46622523 SEAL                                   |
| NOTE 1 | : 1 ST TYPE USED UP TO CAR No 52095             |
|        |                                                 |

NOTE 2: 2 ND TYPE USED FROM CAR No 52096

| 1.<br>2.<br>3.<br>4.<br>5.<br>6.<br>7.<br>8.<br>9.<br>10.<br>11.<br>12. | 4381511<br>5954608<br>4248736<br>4248747<br>10977521<br>4248737<br>11195470<br>4248740<br>4332012<br>4248739<br>10516471<br>10902211<br>4255438 | COLLAR - BOOT/BRAKE COMPENSATOR BOOT - BRAKE COMPENSATOR ROLLER - BRAKE COMPENSATOR PLATE - BRAKE COMPENSATOR SCREW - BRAKE COMPENSATOR ROD - BRAKE COMPENSATOR LEVEL WASHER SUPPORT - BRAKE COMPENSATOR BUSHING - BRAKE COMPENSATOR BRACKET - BRAKE COMPENSATOR WASHER - LOCK SCREW CLIP - BRAKE COMPENSATOR |
|-------------------------------------------------------------------------|-------------------------------------------------------------------------------------------------------------------------------------------------|---------------------------------------------------------------------------------------------------------------------------------------------------------------------------------------------------------------------------------------------------------------------------------------------------------------|
| 12.                                                                     | 10902211                                                                                                                                        | SCREW                                                                                                                                                                                                                                                                                                         |
| 14.<br>15.<br>16.<br>17.                                                | 4366271<br>4248742<br>4058800<br>4058802<br>4375415                                                                                             | BUSHING - BRAKE COMPENSATOR BUSHING - BRAKE COMPENSATOR LINK - BRAKE COMPENSATOR CLIP - BRAKE COMPENSATOR WASHER - BRAKE COMPENSATOR SUPPORT - BRAKE COMPENSATOR                                                                                                                                              |