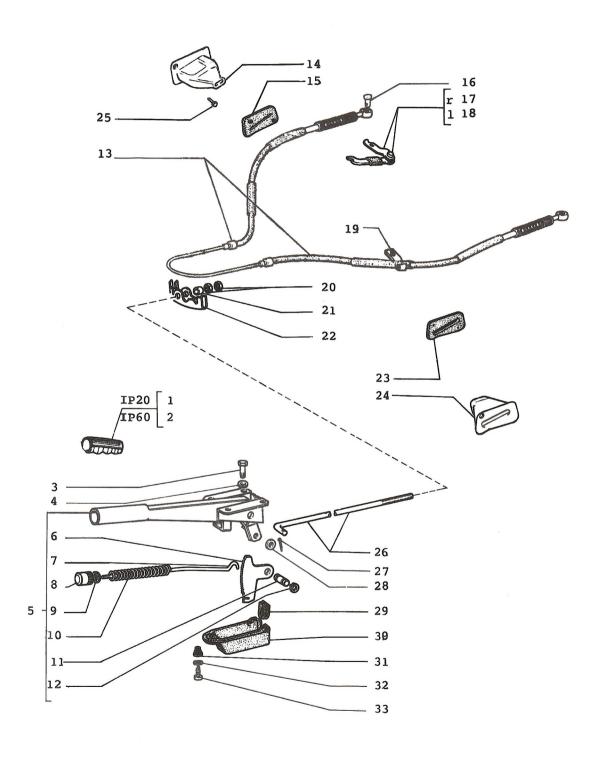

#### PARKING BRAKE CONTROL

```
HANDLE - EM/BRAKE IP20
    46620118
l.
2.
                       HANDLE - EM/BRAKE IP60
    46620119
3.
    16043211
                       SCREW
4.
    10516671
                       WASHER - LOCK
5.
    91701767
                       LEVER - HANDBRAKE ASSY
    91703964 (31)
                       LEVER - HANDBRAKE ASSY
                       CAM - HAND BRAKE
CAM - HAND BRAKE
6.
      972486
     46623936 (31)
7.
     4207884
                       ROD - EMERGENCY BRAKE
8.
     4119397
                       BUTTON - HAND BRAKE LEVER
9.
     4119398
                       WASHER - HAND BRAKE LEVER
                       SPRING - HAND BRAKE LEVER
10.
      857808
                       PING - HAND BRAKE LEVER
      857810
11.
12.
    13397676
                       WASHER - LOCK
                       CABLE - EMERGENCY BRAKE
13.
     4402683
     4402688
                       CABLE - EMERGENCY BRAKE
     4373596
                       SHIELD - EMER/BRAKE
14.
     4373598
                       SHIELD - EMER/BRAKE
15.
     4103996
                       PIN - EMERGENCY BRAKE CABLE
16.
     1618773
                       LEVER - R/H - SERVICE BRAKE
17.
                       LEVER - R/H - SERVICE BRAKE
     46625470 (31)
                       LEVER - L/H - SERVICE BRAKE
     1618772
18.
                       LEVER - L/H - SERVICE BRAKE
     46625471 (31)
19.
      4437703
                       CLIP - EMERGENCY BRAKE CABLE
20.
     16102311
                       NUT
21.
      4144518
                       SPACER - EMERGENCY BRAKE ADJUSTER
                       EQUALIZER - EMERGENCY BRAKE CABLE EQUALIZER - EMERGENCY BRAKE CABLE
22.
      4102593
     46623492 (31)
23.
      4373599
                        SHIELD - EMER-BRAKE
24.
      4373597
                        SHIELD - EMER/BRAKE
25.
     17671001
                        SCREW - SEAT GUIDE
26.
      4402681
                        ROD - EMERGENCY BRAKE
27.
     10796401
                        PIN - COTTER
28.
     10519601
                        WASHER
29.
      4233042
                        PLUG - EMERGENCY BRAKE
30.
      4233041
                        SHIELD - EMERGENCY BRAKE
31.
      4264257
                        CLIP - EMERGENCY BRAKE
     14215282
                        CLIP - EMERGENCY BRAKE
32.
     10519307
                        WASHER
33.
     17671307
                        SCREW
     15903901
                        SCREW
```