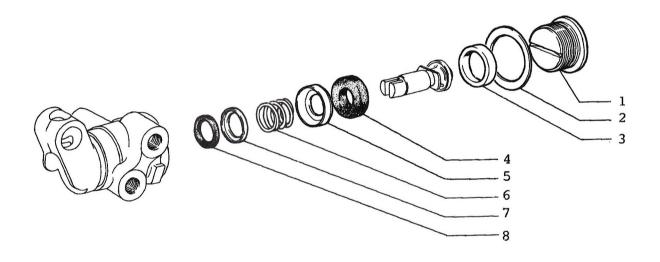

# BRAKE ACTION COMPENSATOR

| 1  | 4178748 | CAP - BRAKE COMPENSATOR  |
|----|---------|--------------------------|
| 2. | 812877  | WASHER                   |
| 3. | 4178747 | RING - BRAKE COMPENSATOR |
| 4. | 4154550 | RING - BRAKE COMPENSATOR |
| 5. | 4154552 | RING - BRAKE COMPENSATOR |
| 6. | 4166592 | SPRING                   |
| 7. | 4166593 | RING                     |
| 8. | 4135346 | RING - BRAKE COMPENSATOR |