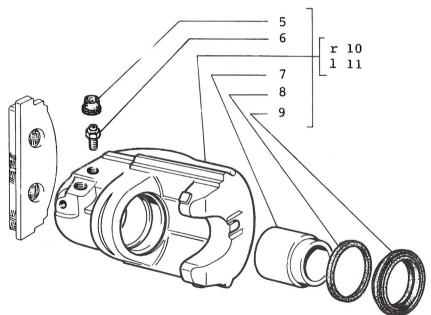

# FRONT WHEEL BRAKE CALIPER

| 1.  | 1610542 | SUPPORT - BRAKE CALIPER      |
|-----|---------|------------------------------|
|     | 1610544 | CALIP - CALIPER MOUNT        |
|     | 1610556 | PIN - COTTER                 |
|     | 1610550 | PLATE - CALIPER MOUNTING     |
|     | 1610546 | SHIELD - CALIPER BLEED SCREW |
|     | 1610557 | SCREW - BRAKE/BLEED          |
|     | 1610545 | PISTON - CALIPER/BRAKE       |
|     | 1610547 | SEAL - CALIPER               |
| 9.  | 1610548 | SEAL - CALIPER/BRAKE         |
| 10. | 1610539 | CALIPER - BRAKE R/H          |
|     | 1610538 | CALIPER - BRAKE L/H          |
|     | 1343056 | KIT - CALIPER SEAL           |
| S   | 1343057 | KIT - CALIPER REBUILD        |