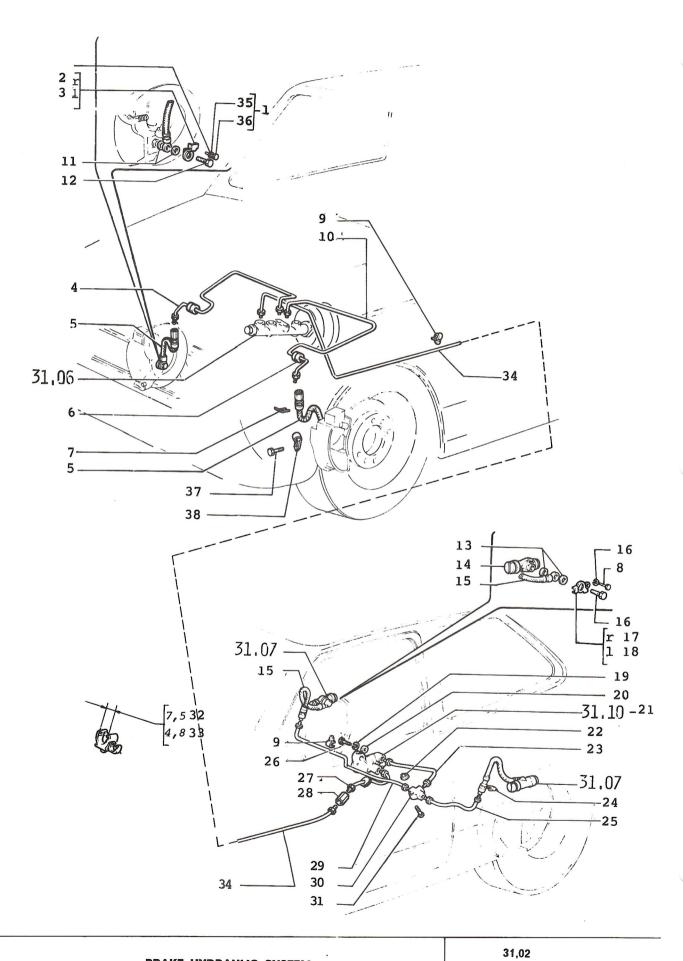

**BRAKE HYDRAULIC SYSTEM** 

JULY 1991.

```
13824011
 1.
                       SCREW
 2.
      4219736
                       PLATE LOCK R/H
 3.
      4219737
                       PLATE LOCK L/H
 4.
      1619326
                       EINE - BRAKE R/H
      46621618
                       LINE - BRAKE R/H (ARMCO) (*1)
      46623059
                       LINE - BRAKE R/H (FULTON ROHR) (*2)
      46623140 (27)
                       LINE - BRAKE R/H (FULTON ROHR) (*3)
      46622797 (27)
                       LINE - BRAKE (ARMCO) (*3)
     46623744(27,42,44)LINE - BRAKE R/H (ARMCO) (*4)
46623747(27,42,44)LINE - BRAKE R/H (FULTON ROHR) (*4)
 5.
      1014105
                       HOSE - FRONT BRAKE
      46622347 (44)
                       HOSE - FRONT BRAKE
 6.
      46620587
                       LINE - BRAKE
 7.
       994922
                       RETAINER - BRAKE LINE
     10979421
 8.
                       SCREW
9.
      14573280
                       CLIP - BRAKE LINE
10.
      1619327
                       LINE = BRAKE L/H
LINE = BRAKE (ARMCO) (*1)
      46621619
      46623044
                       LINE - BRAKE (FULTON ROHR) (*2)
      46623746(27,42,44)LINE - BRAKE L/H (ARMCO) (*4)
      46623745(27,42,44)LINE - BRAKE L/H (FULTON ROHR) (*4)
      10284460
11.
                       WASHER - CONNECTION/BRAKE LINE
12.
      4117215
                       SCREW - BRAKE LINE CONNECTION
13.
       809065
                       WASHER - BRAKE CYLINDER
14.
      4404483
                       CYLINDER - BRAKE
15.
      1014106
                       HOSE - REAR BRAKE
16.
       809064
                       SCREW - BRAKE CYLINDER
                      PLATE - LOCK/WHEEL CYL R/H
17.
      4256384
18.
      4256385
                      PLATE - LOCK/WHEEL CYL L/H
19.
      10516670
                      WASHER - LOCK
20.
      10519601
                      WASHER
21.
      4379876
                       COMPENSATOR - BRAKE ACTION
22.
      14203780
                      CLIP - BRAKE LINE
23.
      4477655
                      LINE - BRAKE
                                         (ARMCO) (*1)
      46623031
                      LINE - BRAKE (FULTON ROHR) (*2)
24.
       994922
                       RETAINER - BRAKE LINE
25.
      4477649
                       LINE - BRAKE
                                      (ARMCO) (*1)
      46623027
                       LINE - BRAKE
                                       (FULTON ROHR) (*2)
26.
     13825821
                       SCREW
27.
      46620729
                      LINE - BRAKE
      46621620
                      LINE - BRAKE
                                        (ARMCO) (*1)
      46623042
                      LINE - BRAKE
                                        (FULTON ROHR) (*2)
28.
      4078568
                      CONNECTION - BRAKE LINE
29.
      4477643
                      LINE - BRAKE (ARMCO) (*1)
      46623025
                      LINE - BRAKE (FULTON ROHR) (*2)
30.
      4077589
                      CONNECTION - BRAKE LINE
31.
      15925101
                      SCREW
32.
     14575480
                      PROTECTION
33.
     14575380
                      PROTECTION
34.
      46620666
                      LINE - BRAKE (ARMCO) (*1)
      46623037
                       LINE - BRAKE
                                      (FULTON ROHR) (*2)
35.
     10516471
                       WASHER - LOCK
                      SCREW - WINDOW REGULATOR
36.
     10979411
37.
      14289701 (44)
                      SCREW (M6x14)
     10418800 (44)
                      CLAMP
NOTE 1: 1 ST TYPE USED UP TO CAR No 56055
NOTE 2: 2 ND TYPE USED FROM CAR NO 56056 UP TO NO 83749
NOTE 3: 3 RD TYPE USED FROM CAR No 83750
NOTE 4: 4 TH TYPE USED FROM CAR NO 3037 AND BODY VIN NUMBER 360024 FOR ALL MODELS
       PRODUCED AFTER JANUARY 28.01.1987.
```

BRAKE HYDRAULIC SYSTEM

31,02/1

20F3

JULY 1991.

#### BRAKE HYDRAULIC SYSTEM

31.02/1

```
1.
        46626013 (31,58)
                          LINE - BRAKE (ARMCO)
        46626015 (31,58)
                          LINE - BRAKE
                                         (FULTON ROHR)
        46633994 (50)
                          LINE - BRAKE
        46633990 (50)
                          LINE - BRAKE
 2.
        46626017 (31,58)
                          LINE - BRAKE (ARMCO)
        46626019 (31,58)
                          LINE - BRAKE (FULTON ROHR)
        46633992 (50)
                          LINE - BRAKE
        46633996 (50)
                          LINE - BRAKE
 3.
        16100811 (31,58)
                          NUT
        10516670 (31,58)
 4.
                         WASHER - LOCK
        14496507 (50)
                          WASHER - LOCK
 5.
        46620361 (31,58)
                          SUPPORT - PRESSURE REGULATOR
        46634993 (50)
                          SUPPORT - PRESSURE REGULATOR
 6.
        16044611 (31,58)
                          SCREW
 7.
        10516607 (31,58)
                          WASHER
        46626001(31,58,50)LINE - BRAKE (ARMCO)
 8.
        46626003(31,58,50)LINE - BRAKE (FULTON ROHR)
9.
        46625997 (31,58)
                         LINE - BRAKE (ARMCO)
        46625999 (31,58)
                          LINE - BRAKE (FULTON ROHR)
10.
        46625991 (31,58)
                         BY PASS - PRESSURE REGULATOR
        46634721 (50)
                          BY PASS - PRESSURE REGULATOR
11.
        46625995 (31,58)
                          LINE - BRAKE L/H (ARMCO)
        46625996 (31,58)
                          LINE - BRAKE L/H (FULTON ROHR)
        46636126
                 (50)
                          LINE - BRAKE L/H
        46633998 (50)
                          LINE - BRAKE L/H
12.
        46623744 (31,58)
                          LINE - BRAKE R/H (ARMCO)
        46623747 (31,58)
                          LINE - BRAKE R/H (FULTON ROHR)
        46634000 (50)
                          LINE - BRAKE R/H
        46634002 (50)
                          LINE - BRAKE R/H
13.
        46623027
                          LINE - BRAKE
14.
        46623025
                          LINE - BRAKE
15.
        46633986 (50)
                          LINE - BRAKE
        46633988 (50)
                          LINE - BRAKE
16.
         1014106
                          HOSE - REAR BRAKE
17.
        46630354 (50)
                          HOSE - FRONT BRAKE
18.
         5958301 (50)
                          CYLINDER-REAR BRAKE
```