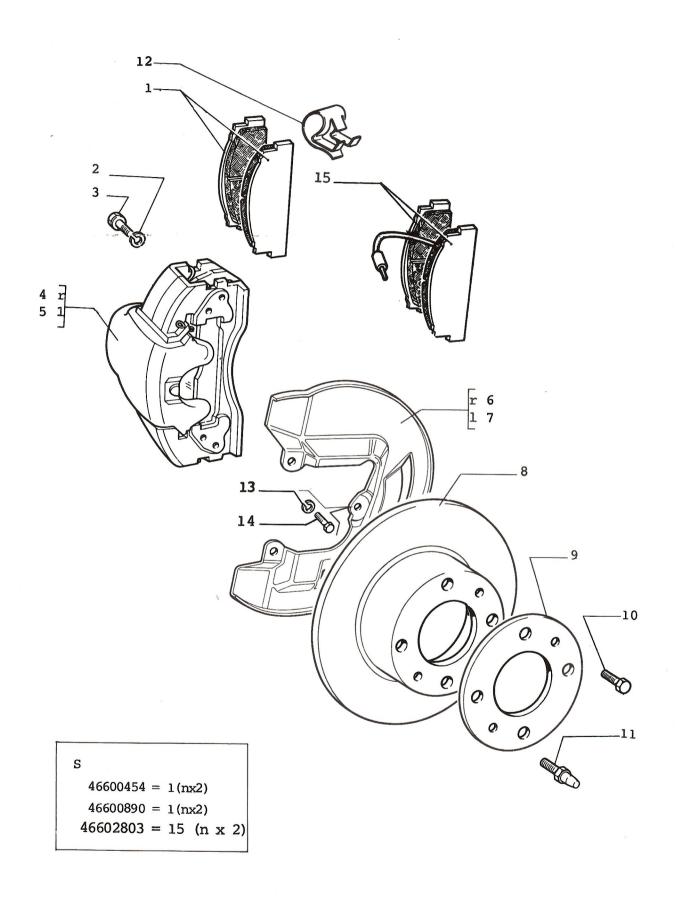

# FRONT WHEEL BRAKE COMPONENTS

31.30

|     | -05-6050             |                                             |
|-----|----------------------|---------------------------------------------|
| 2.  | 10516870             | WASHER - LOCK                               |
| 3.  | 4164496              | BOLT CALIPER MOUNTING                       |
| 4.  | 1610537              | CALIPER - BRAKE R/H COMPLETE                |
|     | 46623266             | CALIPER - BRAKE R/H COMPLETE (FERODO 451FA) |
|     | 46630848 (58)        | CALIPER - BRAKE R/H COMPLETE (VARTEX S800J) |
| 5.  | 1610536              | CALIPER - BRAKE L/H COMPLETE                |
|     | 46623267             | CALIPER - BRAKE L/H COMPLETE (FERODO 451FA) |
|     | 46630847 (58)        | CALIPER - BRAKE L/H COMPLETE (VARTEX S800J) |
| 6,  | 1026428              | PROTECTION - R/H BRAKE DISC                 |
| 7.  | 1026429              | PROTECTION - L/H BRAKE DISC                 |
| 8.  | 4385812              | ROTOR - BRAKE                               |
| 9.  | 4136475              | PLATE - BRAKE DISC                          |
| 10. | 4142528              | SCREW - BRAKE DISC BACK PLATE               |
| 11. | 4221815              | STUD - WHEEL/LOCATING                       |
| 12. | 790118               | SPRING - BRAKE PAD SUPPORT                  |
|     | 1618889              | SPRING - BRAKE PAD SUPPORT                  |
| 13. | 10516470             | WASHER                                      |
| 14. | 10979421             | SCREW                                       |
| S   | 46600454             | PAD - SET/BRAKE (VARTEX F2031)              |
| S   | 46600890             | PAD - SET/BRAKE (FERODO 451FA)              |
| S   | 46602803 <i>(54)</i> | PAD - SET/BRAKE (VARTEX S800J) NON ASBESTOS |