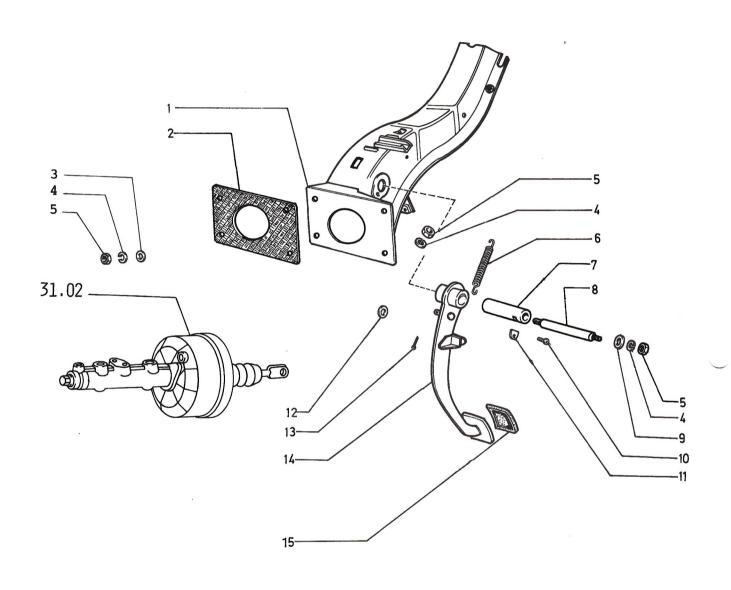

## BRAKE PEDAL ASSEMBLY

31.01

| 1.  | 4358920<br>4299196 | SUPPORT (*1) SUPPORT (*2)     |
|-----|--------------------|-------------------------------|
|     | 46625627           | SUPPORT (*3)                  |
| 2.  | 4386905            | GASKET - SUPPORT/BRAKE PEDAL  |
| 3.  | 12647201           | WASHER                        |
| 4.  | 10516670           | WASHER - LOCK                 |
| 5.  | 16100811           | NUT                           |
| 6.  | 12638601           | WASHER                        |
| 7.  | 10734301           | PIN - COTTER/BRAKE PEDAL      |
| 8.  | 1619861            | PEDAL - BRAKE                 |
|     | 46623471           | PEDAL - BRAKE (*3)            |
| _   | 46625982           | PEDAL - BRAKE (*4)            |
| 9.  | 4249840            | SPRING - RETURN/BRAKE PEDAL   |
| 10. | 4238373            | PIN - BRAKE PEDAL             |
| 11. | 17670101           | SCREW - BRAKE PEDAL SUPPORT   |
|     | 15688001           | SCREW - BRAKE PEDAL SUPPORT   |
| 12. | 4103528            | LOCKTAB - BRAKE PEDAL SUPPORT |
| 13. | 4144275            | PAD - PEDAL                   |
|     |                    |                               |

NOTE 1: 1 ST TYPE USED UP TO CAR No 52095

NOTE 2: 2 ND TYPE USED FROM CAR No 52096

NOTE 3: 3 RD TYPE USED FROM CAR No 29080 VIN 386291 FOR ALL MODELS PRODUCED AFTER 06.22.1987.

NOTE 4: 3 RD TYPE USED FROM FOR ALL MODELS PRODUCED AFTER 06.07.1988.