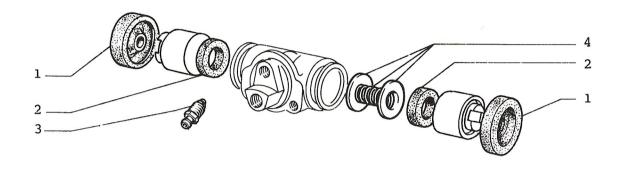

S - 1334115= 
$$\left[5(nx3)+7(nx1)(PGR_{\circ}31_{\circ}06)\right]+1(nx4)+2(nx4)$$

| 1. | 4277194 | SEAL - WHEEL CYLINDER        |
|----|---------|------------------------------|
| 2. | 4404597 | SEAL - WHEEL CYLINDER        |
| 3. | 4230797 | VALVE - BLEED/WHEEL - CYL    |
| 4. | 4404601 | SPRING - WASHERS - WHEEL/CYL |
| 5. | 1334115 | KIT - MASTER & WHEEL CYL     |